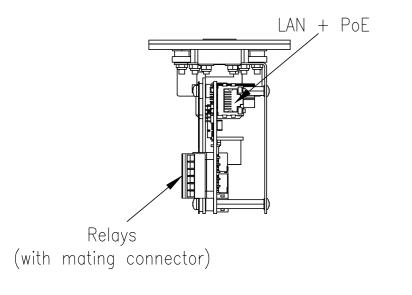

## Note

- 1. Power Input: via IEEE 802.3af PoE (Class 2)
- 2. Relay contacts rating: 30 V d.c. / 2 A

| REV | DATE       | CHANGE DESCRIPTION                                                                                                                                                                              | BY  | <b>3</b> L           |                               | (C) Copyright Jacques      | s Technologies Pty Ltd. All<br>est End Q 4101 | rights reserved. |
|-----|------------|-------------------------------------------------------------------------------------------------------------------------------------------------------------------------------------------------|-----|----------------------|-------------------------------|----------------------------|-----------------------------------------------|------------------|
| 1   | 2018-06-27 | ON SHEET 2, VIEW SHOWING GASKET & BRASS WASHERS BEING FITTED, HAS BEEN MODIFIED. VIEW NOW SHOWS GASKET AND BRASS WASHERS PRE-FITTED. ON SHEET 1 DIMENSION 88 mm ADDED & 92 mm CHANGED TO 90 mm. | LFB |                      | ACQUES re Proof Communication | <b>Ph:</b> +61 7 3846 8400 | est End Q 4101<br>info@jacques.co             |                  |
|     |            |                                                                                                                                                                                                 |     | VSL                  | -371W+ IN                     | NTERCO                     | M STATI                                       | ON               |
|     |            |                                                                                                                                                                                                 |     | INSTALLATION DETAILS |                               |                            |                                               |                  |
|     |            |                                                                                                                                                                                                 |     | DRAWN:               | DATE:                         | ADAPTED FROM:              | FILENAME:                                     |                  |
|     |            |                                                                                                                                                                                                 |     | LFB                  | 2014-05-06                    | N/A                        | 51672-I                                       | NS.dwg           |
|     |            |                                                                                                                                                                                                 |     | CHECKED:             | DATE:                         | SCALE:                     | SHEET:                                        | SIZE:            |
|     |            |                                                                                                                                                                                                 |     |                      |                               | N.T.S.                     | 1 of 2                                        | A2               |
| _   |            |                                                                                                                                                                                                 |     | APPROVED             | : DATE:                       | DWG NO:                    | _                                             | REV:             |
|     |            |                                                                                                                                                                                                 |     |                      |                               | 516                        | 72-INS                                        | 1                |