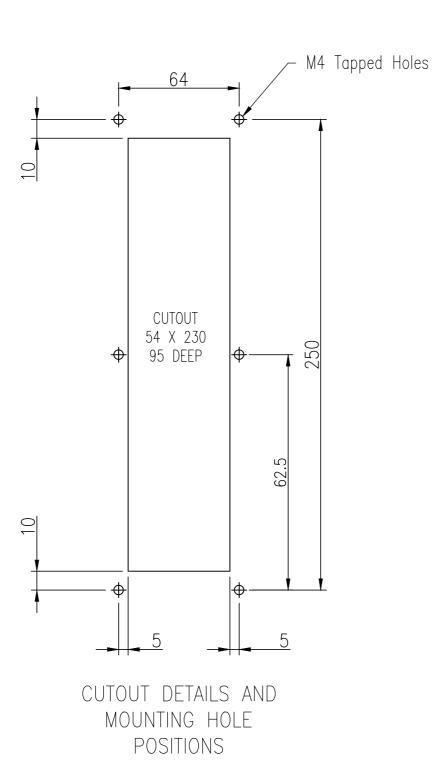

## MOUNTING VSL-371+ TO A PANEL OR BOLLARD

FRONT PANEL DIMENSIONS VSL-371W+ shown as example.

ALL DIMENSIONS IN MILLIMETRES

©2018 Jacques Technologies PTY LTD