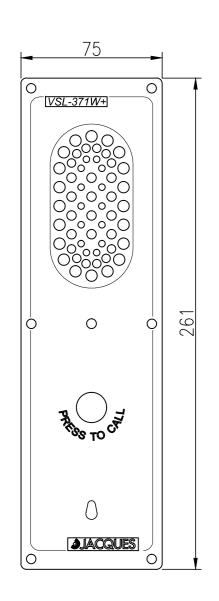

## MOUNTING VSL-371+ TO A PANEL OR BOLLARD

FRONT PANEL DIMENSIONS VSL-371W+ shown as example.