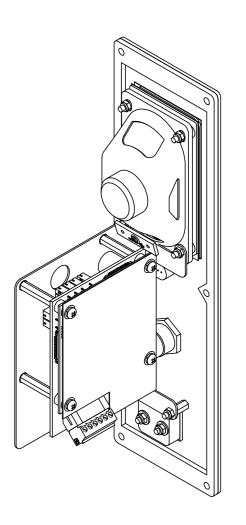

## <u>Notes</u>:

1. Ensure that 6 pre—fitted custom brass washers are in place between the pre—attached gasket and front panel. Without them, excessive panel bowing will occur and may result in ineffective sealing.

Weather Sealing

ALL DIMENSIONS IN MILLIMETRES

©2018 Jacques Technologies PTY LTD