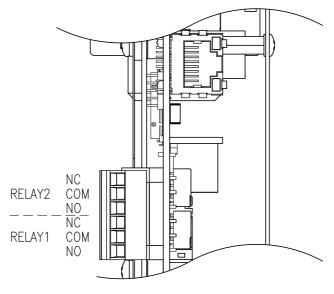

## Note

- 1. Power Input: via IEEE 802.3af PoE (Class 2)
- 2. Relay contacts rating: 30 V d.c. / 2 A

| REV | DATE       | CHANGE DESCRIPTION                                                                                                                                                                              | BY  | <b>3</b> L           |                               | (C) Copyright Jacques      | s Technologies Pty Ltd. All<br>est End Q 4101 | rights reserved. |
|-----|------------|-------------------------------------------------------------------------------------------------------------------------------------------------------------------------------------------------|-----|----------------------|-------------------------------|----------------------------|-----------------------------------------------|------------------|
| 1   | 2018-06-27 | ON SHEET 2, VIEW SHOWING GASKET & BRASS WASHERS BEING FITTED, HAS BEEN MODIFIED. VIEW NOW SHOWS GASKET AND BRASS WASHERS PRE-FITTED. ON SHEET 1 DIMENSION 88 mm ADDED & 92 mm CHANGED TO 90 mm. | LFB |                      | ACQUES re Proof Communication | <b>Ph:</b> +61 7 3846 8400 | est End Q 4101<br>info@jacques.co             |                  |
|     |            |                                                                                                                                                                                                 |     | VSL                  | -371W+ IN                     | NTERCO                     | M STATI                                       | ON               |
|     |            |                                                                                                                                                                                                 |     | INSTALLATION DETAILS |                               |                            |                                               |                  |
|     |            |                                                                                                                                                                                                 |     | DRAWN:               | DATE:                         | ADAPTED FROM:              | FILENAME:                                     |                  |
|     |            |                                                                                                                                                                                                 |     | LFB                  | 2014-05-06                    | N/A                        | 51672-I                                       | NS.dwg           |
|     |            |                                                                                                                                                                                                 |     | CHECKED:             | DATE:                         | SCALE:                     | SHEET:                                        | SIZE:            |
|     |            |                                                                                                                                                                                                 |     |                      |                               | N.T.S.                     | 1 of 2                                        | A2               |
| _   |            |                                                                                                                                                                                                 |     | APPROVED             | : DATE:                       | DWG NO:                    | _                                             | REV:             |
|     |            |                                                                                                                                                                                                 |     |                      |                               | 516                        | 72-INS                                        | 1                |