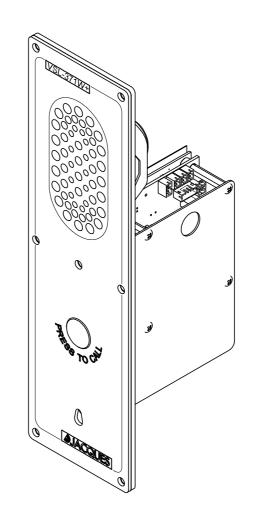

## MOUNTING VSL-371+ TO A PANEL OR BOLLARD

FRONT PANEL DIMENSIONS VSL-371W+ shown as example.