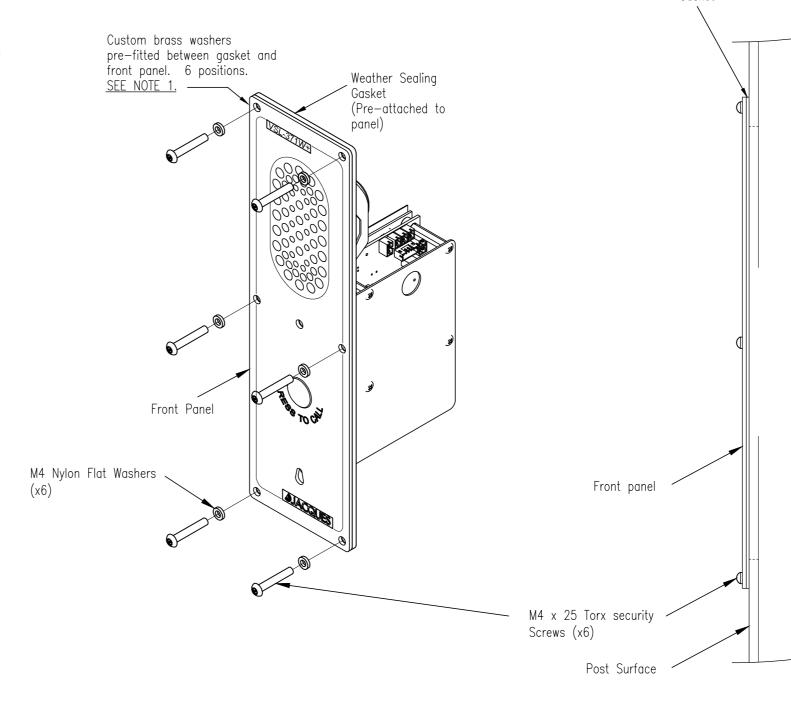

## <u>Notes</u>:

1. Ensure that 6 pre—fitted custom brass washers are in place between the pre—attached gasket and front panel. Without them, excessive panel bowing will occur and may result in ineffective sealing.

Weather Sealing

ALL DIMENSIONS IN MILLIMETRES

©2018 Jacques Technologies PTY LTD