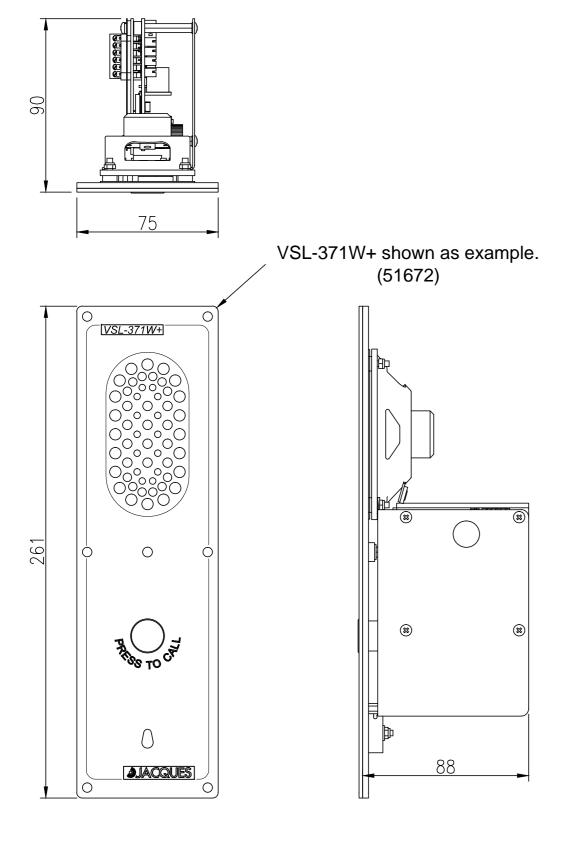

## MOUNTING VSL-371+ TO A PANEL OR BOLLARD

FRONT PANEL DIMENSIONS VSL-371W+ shown as example.

ALL DIMENSIONS IN MILLIMETRES

©2018 Jacques Technologies PTY LTD