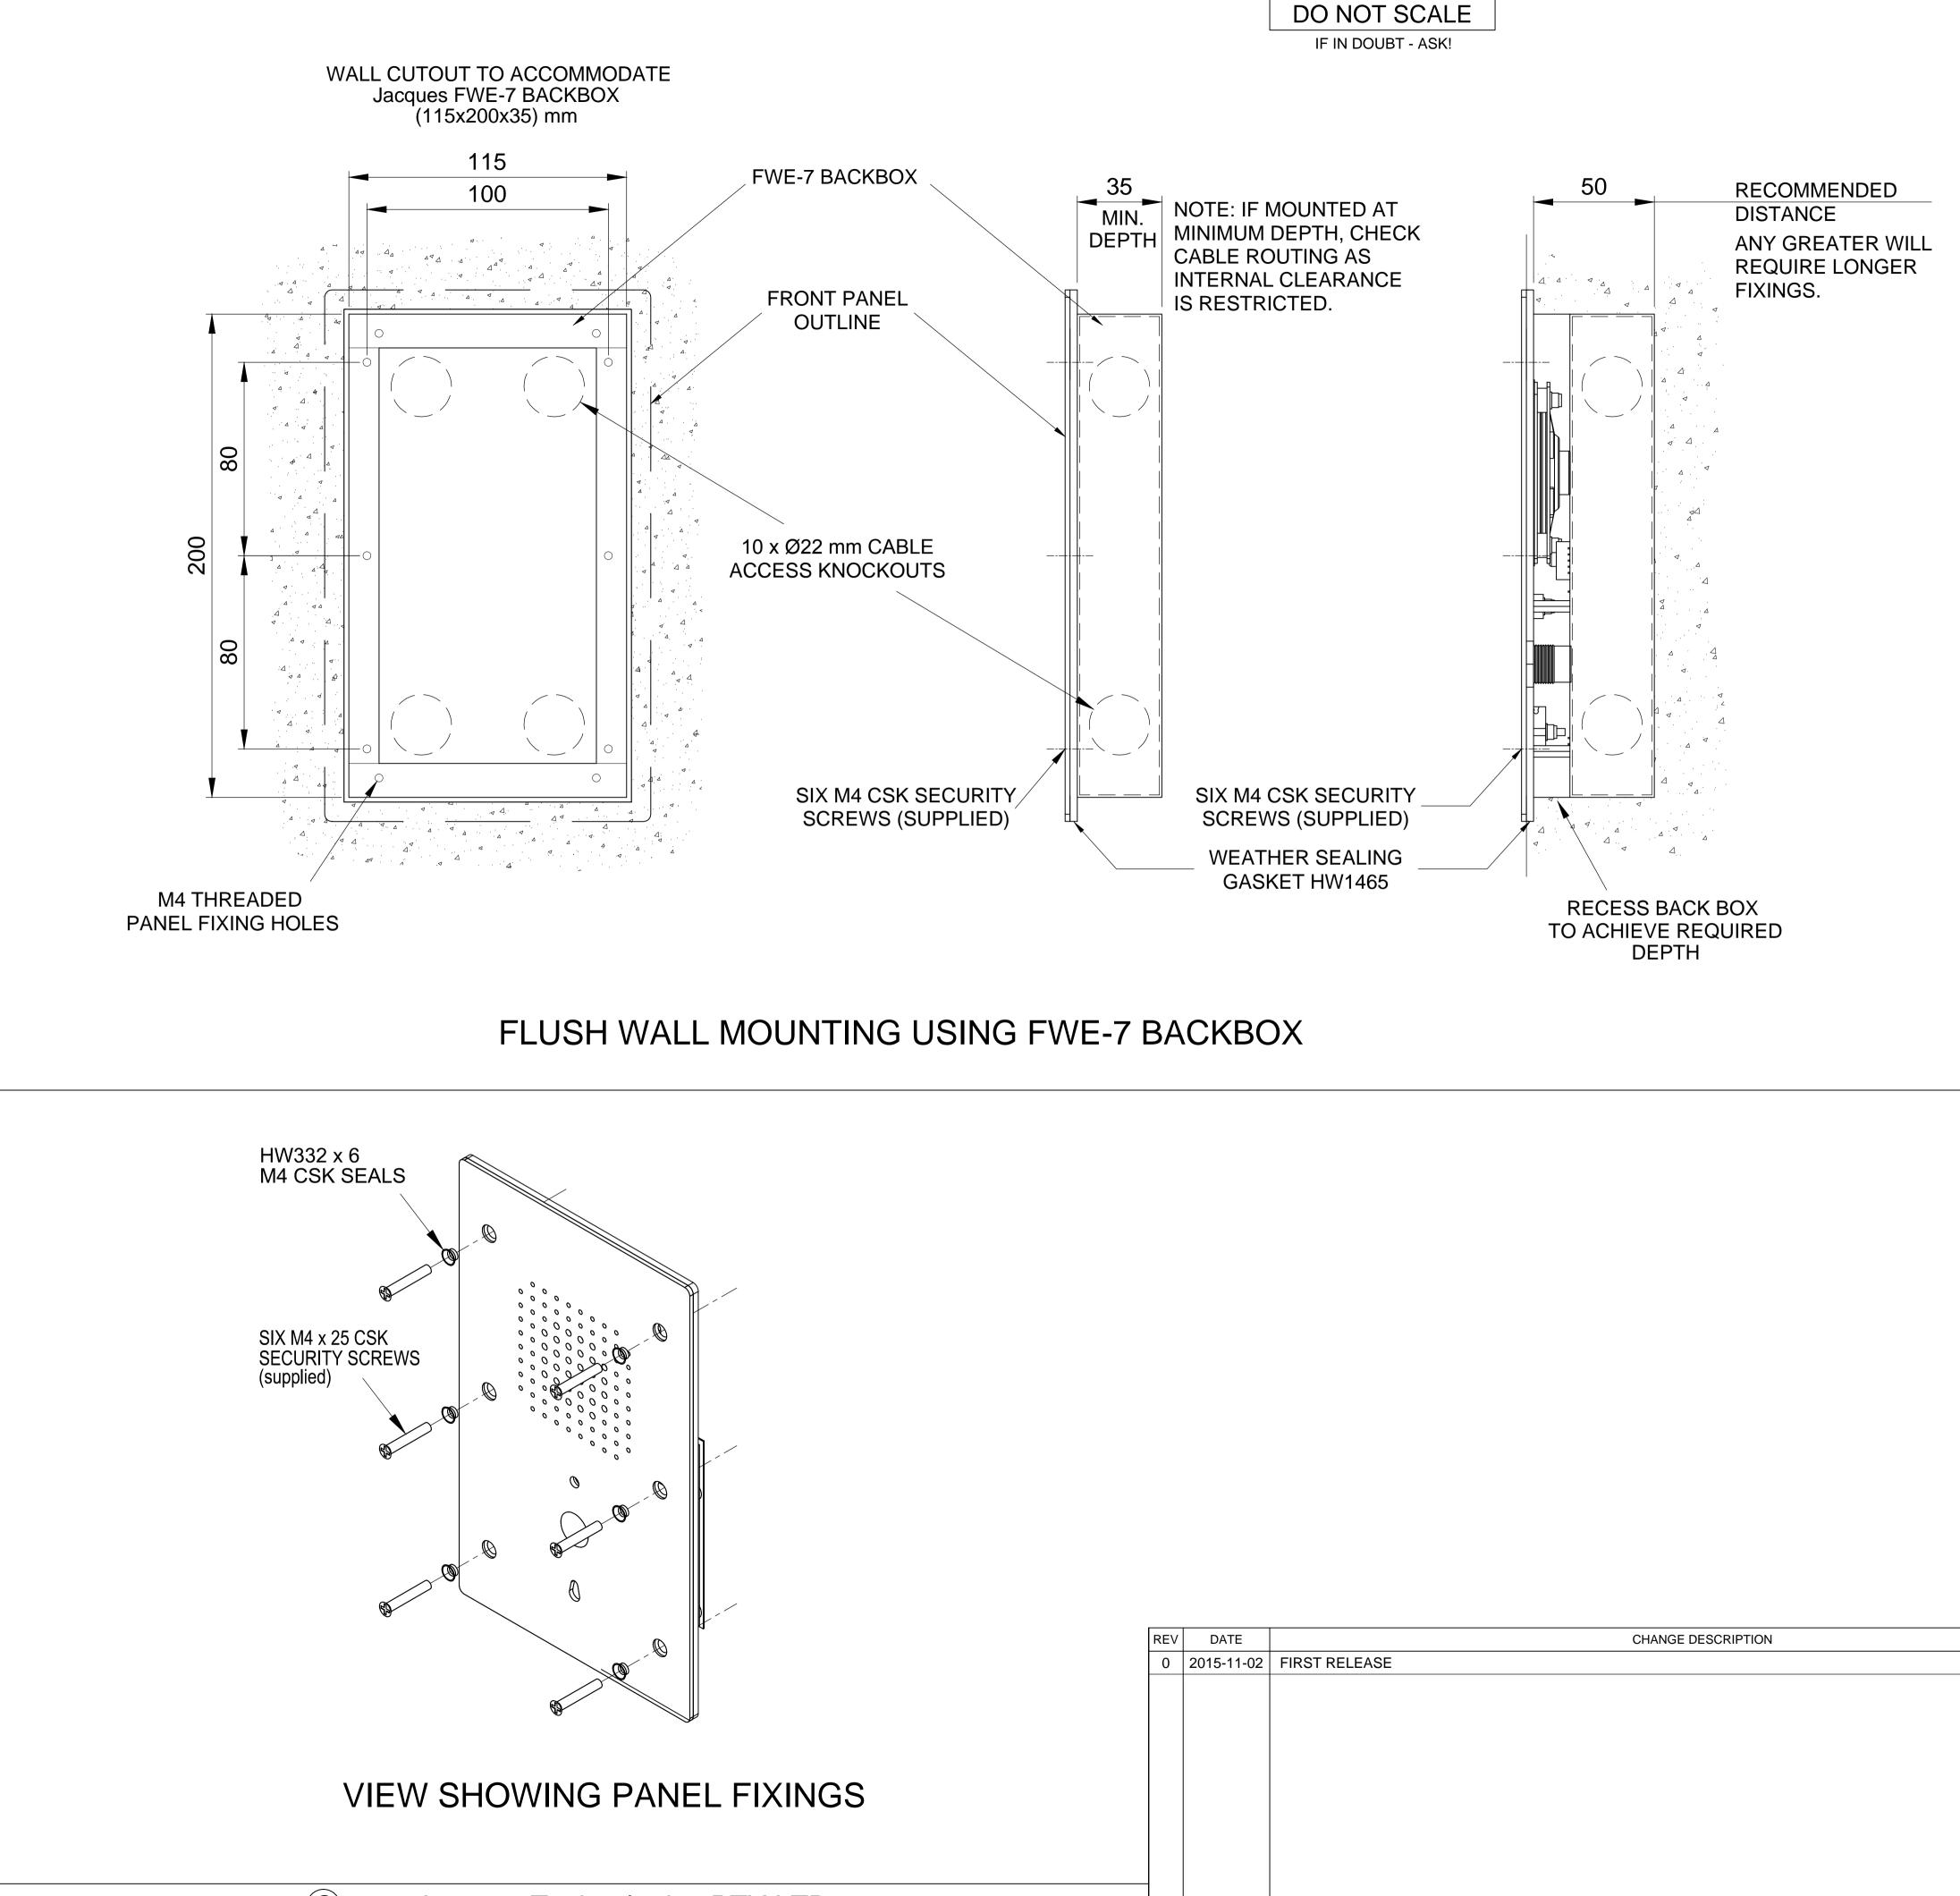

© 2015 Jacques Technologies PTY LTD

| REV | CHANGE DESCRIPTION FIRST RELEASE |  |  |  |
|-----|----------------------------------|--|--|--|
| 0   |                                  |  |  |  |
|     |                                  |  |  |  |
|     |                                  |  |  |  |
|     |                                  |  |  |  |
|     |                                  |  |  |  |
|     |                                  |  |  |  |
|     |                                  |  |  |  |
|     |                                  |  |  |  |
|     |                                  |  |  |  |
|     |                                  |  |  |  |

DATE:

DWG NO:

51816-INS

APPROVED:

REV:

0