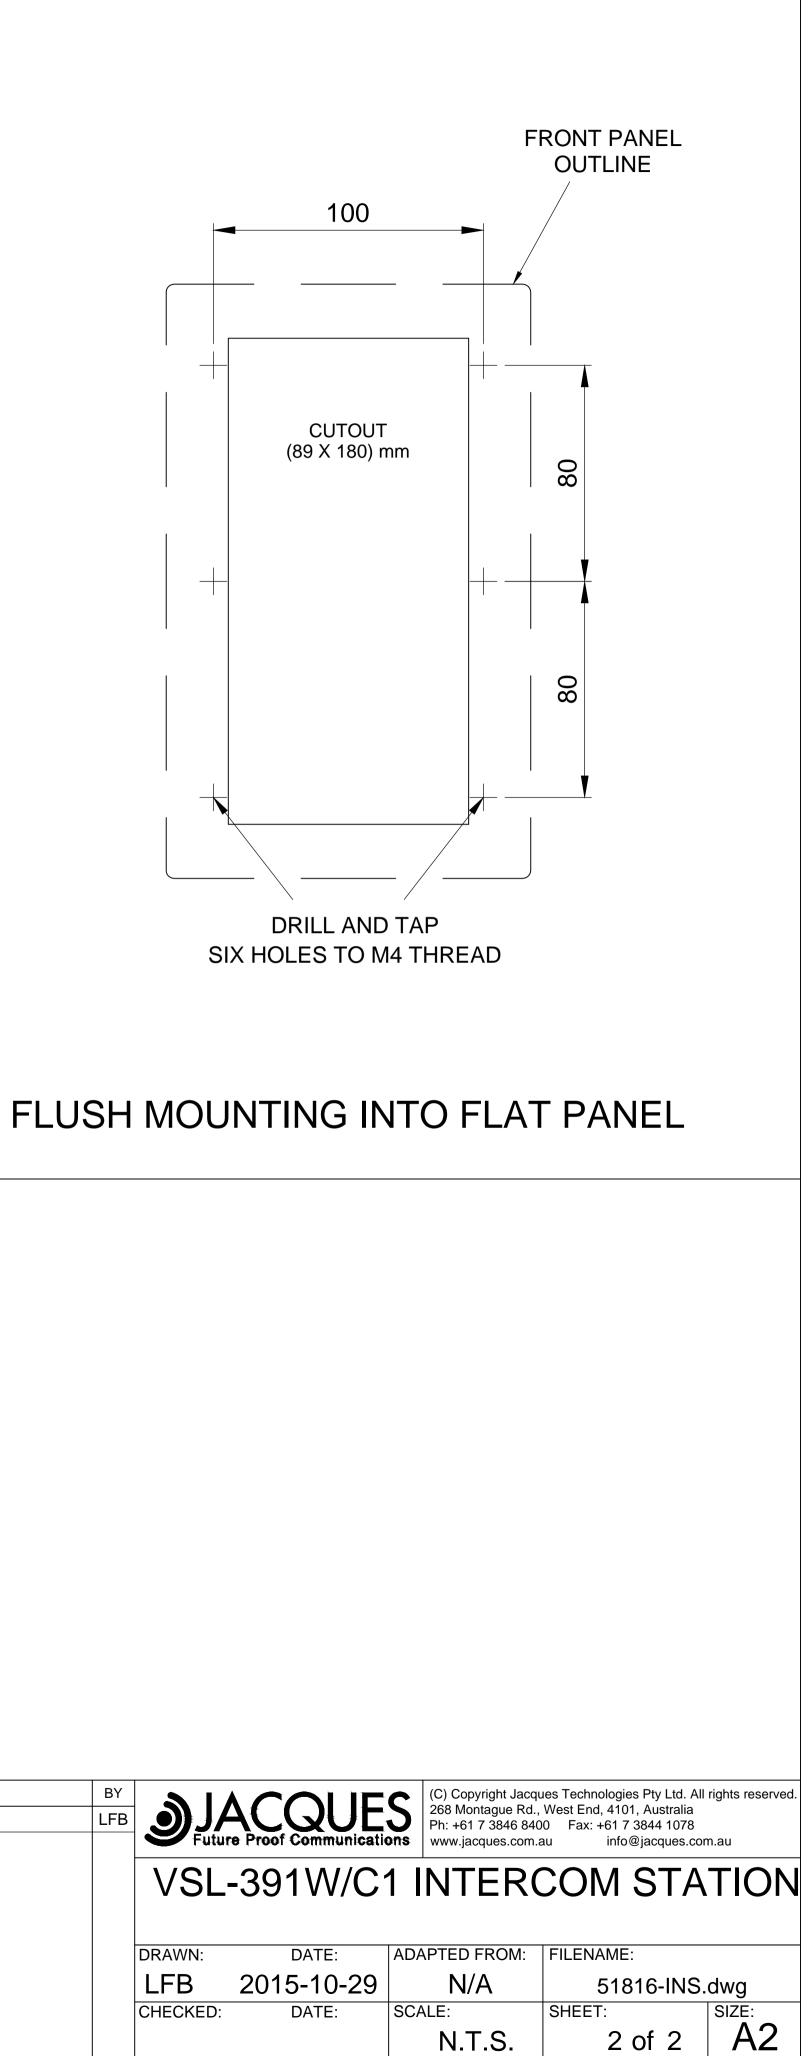

| BY<br>LFB | <b>کل (و</b> | ACQUE             | 268 Montague R<br>Ph: +61 7 3846 8 | cques Technologies Pty Ltd. All<br>d., West End, 4101, Australia<br>3400 Fax: +61 7 3844 1078 | rights reserved. |  |
|-----------|--------------|-------------------|------------------------------------|-----------------------------------------------------------------------------------------------|------------------|--|
|           | Futur        | Preef Communicati | www.jacques.co                     | m.au info@jacques.com                                                                         | n.au             |  |
|           | 1/21         | 301\///           |                                    | COM STA                                                                                       |                  |  |
|           | VOL-         | -39100/0          |                                    |                                                                                               |                  |  |
|           |              |                   |                                    |                                                                                               |                  |  |
|           | DRAWN:       | DATE:             | ADAPTED FROM:                      | FILENAME:                                                                                     |                  |  |
|           | LFB          | 2015-11-02        | N/A                                | 51816-INS.c                                                                                   | lwg              |  |
|           | CHECKED:     | DATE:             | SCALE:                             | SHEET:                                                                                        | SIZE:            |  |
|           |              |                   | N.T.S.                             | 1 of 2                                                                                        | A3               |  |
|           | APPROVED:    | DATE:             | DWG NO:                            |                                                                                               | REV:             |  |
|           |              |                   | 518                                | 51816-INS 0                                                                                   |                  |  |