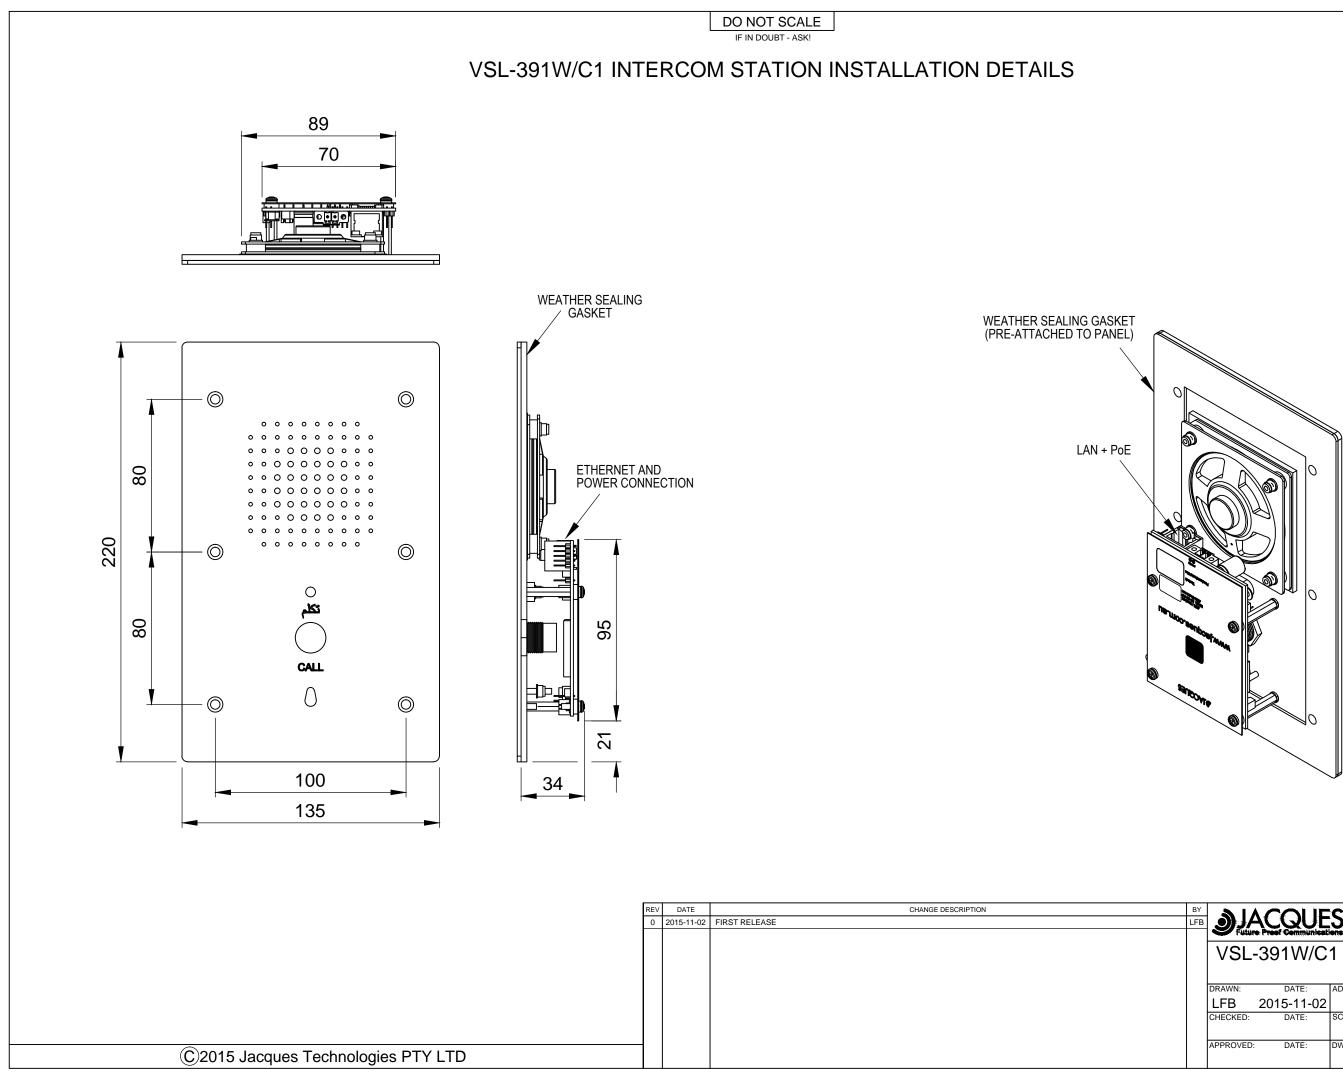

| BY<br>LFB | <b>کل (و</b> | ACQUE             | 268 Montague R<br>Ph: +61 7 3846 8 | cques Technologies Pty Ltd. All<br>d., West End, 4101, Australia<br>3400 Fax: +61 7 3844 1078 | rights reserved. |  |
|-----------|--------------|-------------------|------------------------------------|-----------------------------------------------------------------------------------------------|------------------|--|
|           | Futur        | Preef Communicati | www.jacques.co                     | m.au info@jacques.com                                                                         | n.au             |  |
|           | 1/21         | 301\///           |                                    | COM STA                                                                                       |                  |  |
|           | VOL-         | -39100/0          |                                    |                                                                                               |                  |  |
|           |              |                   |                                    |                                                                                               |                  |  |
|           | DRAWN:       | DATE:             | ADAPTED FROM:                      | FILENAME:                                                                                     |                  |  |
|           | LFB          | 2015-11-02        | N/A                                | 51816-INS.c                                                                                   | lwg              |  |
|           | CHECKED:     | DATE:             | SCALE:                             | SHEET:                                                                                        | SIZE:            |  |
|           |              |                   | N.T.S.                             | 1 of 2                                                                                        | A3               |  |
|           | APPROVED:    | DATE:             | DWG NO:                            |                                                                                               | REV:             |  |
|           |              |                   | 518                                | 51816-INS 0                                                                                   |                  |  |