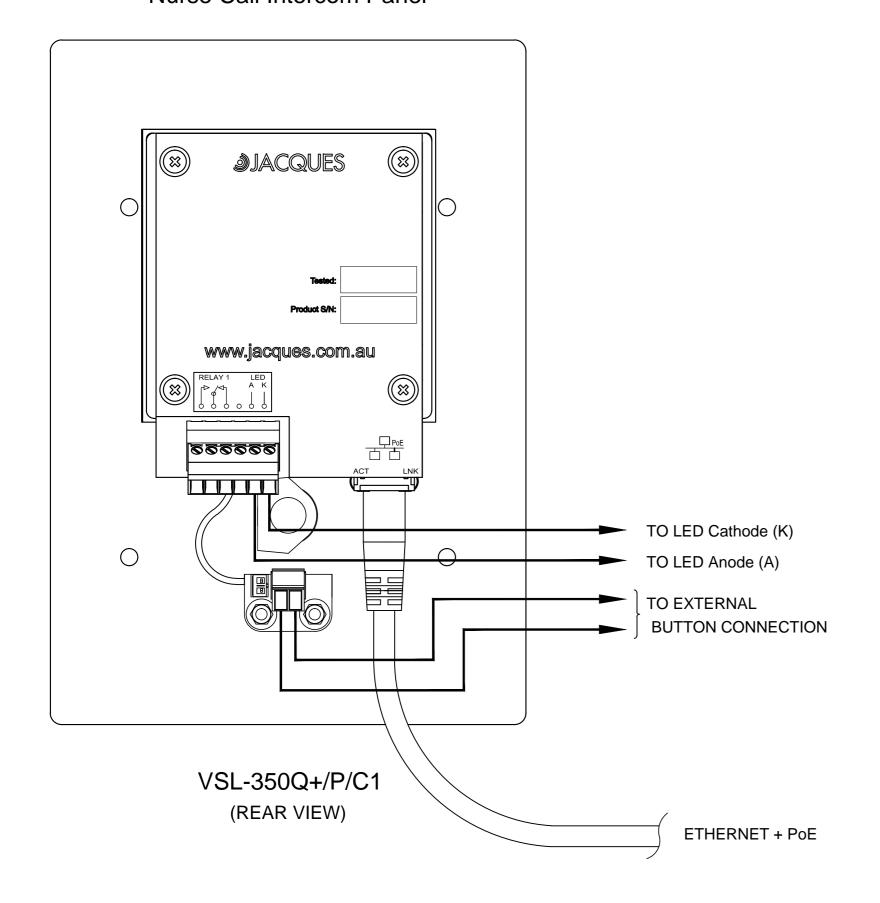

## NURSECALL INTERCOM WITH EXTERNAL BUTTON AND LED INTERFACE WIRING

Nurse Call Intercom Panel

©2018 Jacques Technologies PTY LTD

Intercom to Button and LED Plate wiring:

- Suggested maximum cable length 10 m.Cable conductor size 24 AWG or greater.

- Cable with 4 conductors required.2 pairs from a CAT5e/6 cable may be utilised for this purpose.

Suggested wire colours if using CAT5e/6 pairs:

Green

Green/White

Brown

Brown/White

TO CORRESPONDING LED CONNECTION

TO CORRESPONDING **BUTTON CONNECTION**  External Button and LED Plate

PBP-011/C2 (REAR VIEW)

| REV | DATE       |                                                               | BY  | <b>3</b> I                               |                        | (C) Copyright Jacque  | es Technologies Pty Ltd. All<br>Vest End, 4101, Australia | rights reserved. |
|-----|------------|---------------------------------------------------------------|-----|------------------------------------------|------------------------|-----------------------|-----------------------------------------------------------|------------------|
| 0   | 2015-00-00 | FIRST RELEASE                                                 | LFB |                                          | AUQUE                  | T DI 04 7 00 40 0 400 | Fax: +61 7 3844 1078                                      |                  |
| 1   | 2018-02-22 | LED BLOCK, PART OF PBP-011/C2 VIEW, CHANGED TO MIC/LED BLOCK. | LFB | Futu                                     | re Proof Communication | s www.jacques.com.au  | ı info@jacques.cor                                        | n.au             |
|     |            |                                                               |     | Nursecall I/com with External Button and |                        |                       |                                                           |                  |
|     |            |                                                               |     | LED Interface Installation Details       |                        |                       |                                                           |                  |
|     |            |                                                               |     | DRAWN:                                   | DATE:                  | ADAPTED FROM:         | FILENAME:                                                 |                  |
|     |            |                                                               |     | LFB                                      | 2016-03-11             | N/A                   | 51866-II                                                  | NS.dwg           |
|     |            |                                                               |     | CHECKED:                                 | DATE:                  | SCALE:                | SHEET:                                                    | SIZE:            |
|     |            |                                                               |     |                                          |                        | N.T.S.                | 3 of 3                                                    | A2               |
|     |            |                                                               |     | APPROVED                                 | D: DATE:               | DWG NO:               |                                                           | REV:             |
|     |            |                                                               |     |                                          |                        | 518                   | 21NIS                                                     | <b>      1</b>   |