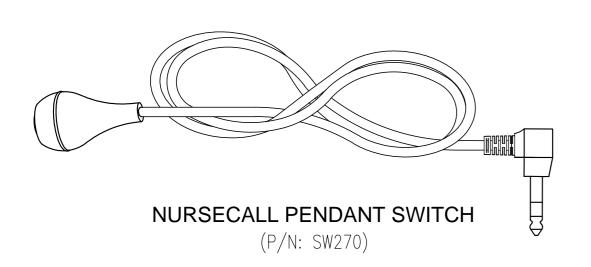

## Notes:

1. Pendant Connector: 1/4" 3 Pole Switching Jack Socket to suit SW270.

| REV | DATE       | CHANGE DESCRIPTION                                                      | BY  | <b>S</b> 1                                   |
|-----|------------|-------------------------------------------------------------------------|-----|----------------------------------------------|
| 0   | 2016-03-11 | FIRST RELEASE                                                           | LFB | <b>                                     </b> |
| 1   | 2018-02-22 | LED BLOCK, PART OF PBP-011/C2 VIEW, CHANGED TO MIC/LED BLOCK (SHEET 3). | LFB | Futur                                        |
|     |            |                                                                         |     | Nurse                                        |
|     |            |                                                                         |     | LED I                                        |
|     |            |                                                                         |     | DRAWN:                                       |
|     |            |                                                                         |     | IFR                                          |