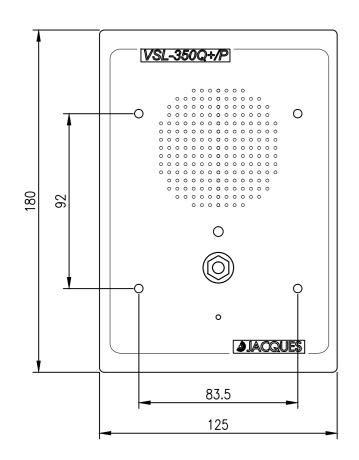

## NURSECALL INTERCOM WITH EXTERNAL BUTTON AND LED INTERFACE INSTALLATION

FRONT VIEW (VSL-350Q+/P/C1 shown)

## Notes:

1. Pendant Connector: 1/4" 3 Pole Switching Jack Socket to suit SW270.

| REV | DATE       | CHANGE DESCRIPTION                                                      | BY  | <b>S</b> 1                                   |
|-----|------------|-------------------------------------------------------------------------|-----|----------------------------------------------|
| 0   | 2016-03-11 | FIRST RELEASE                                                           | LFB | <b>                                     </b> |
| 1   | 2018-02-22 | LED BLOCK, PART OF PBP-011/C2 VIEW, CHANGED TO MIC/LED BLOCK (SHEET 3). | LFB | Futur                                        |
|     |            |                                                                         |     | Nurse                                        |
|     |            |                                                                         |     | LED I                                        |
|     |            |                                                                         |     | DRAWN:                                       |
|     |            |                                                                         |     | IFR                                          |