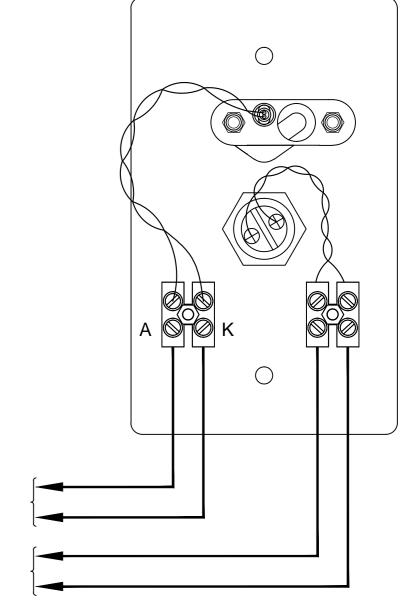

- Cable with 4 conductors required.2 pairs from a CAT5e/6 cable may be utilised for this purpose.

Suggested wire colours if using CAT5e/6 pairs:

Green

Green/White

Brown

Brown/White

TO CORRESPONDING LED CONNECTION

TO CORRESPONDING **BUTTON CONNECTION**  External Button and LED Plate

PBP-011/C2 (REAR VIEW)

| REV | DATE       |                                                               | BY  | <b>3</b> I                               |                        | (C) Copyright Jacque  | es Technologies Pty Ltd. All<br>Vest End, 4101, Australia | rights reserved. |
|-----|------------|---------------------------------------------------------------|-----|------------------------------------------|------------------------|-----------------------|-----------------------------------------------------------|------------------|
| 0   | 2015-00-00 | FIRST RELEASE                                                 | LFB |                                          | AUQUE                  | T DI 04 7 00 40 0 400 | Fax: +61 7 3844 1078                                      |                  |
| 1   | 2018-02-22 | LED BLOCK, PART OF PBP-011/C2 VIEW, CHANGED TO MIC/LED BLOCK. | LFB | Futu                                     | re Proof Communication | s www.jacques.com.au  | ı info@jacques.cor                                        | n.au             |
|     |            |                                                               |     | Nursecall I/com with External Button and |                        |                       |                                                           |                  |
|     |            |                                                               |     | LED Interface Installation Details       |                        |                       |                                                           |                  |
|     |            |                                                               |     | DRAWN:                                   | DATE:                  | ADAPTED FROM:         | FILENAME:                                                 |                  |
|     |            |                                                               |     | LFB                                      | 2016-03-11             | N/A                   | 51866-II                                                  | NS.dwg           |
|     |            |                                                               |     | CHECKED:                                 | DATE:                  | SCALE:                | SHEET:                                                    | SIZE:            |
|     |            |                                                               |     |                                          |                        | N.T.S.                | 3 of 3                                                    | A2               |
|     |            |                                                               |     | APPROVED                                 | D: DATE:               | DWG NO:               |                                                           | REV:             |
|     |            |                                                               |     |                                          |                        | 518                   | 21NIS                                                     | <b>      1</b>   |