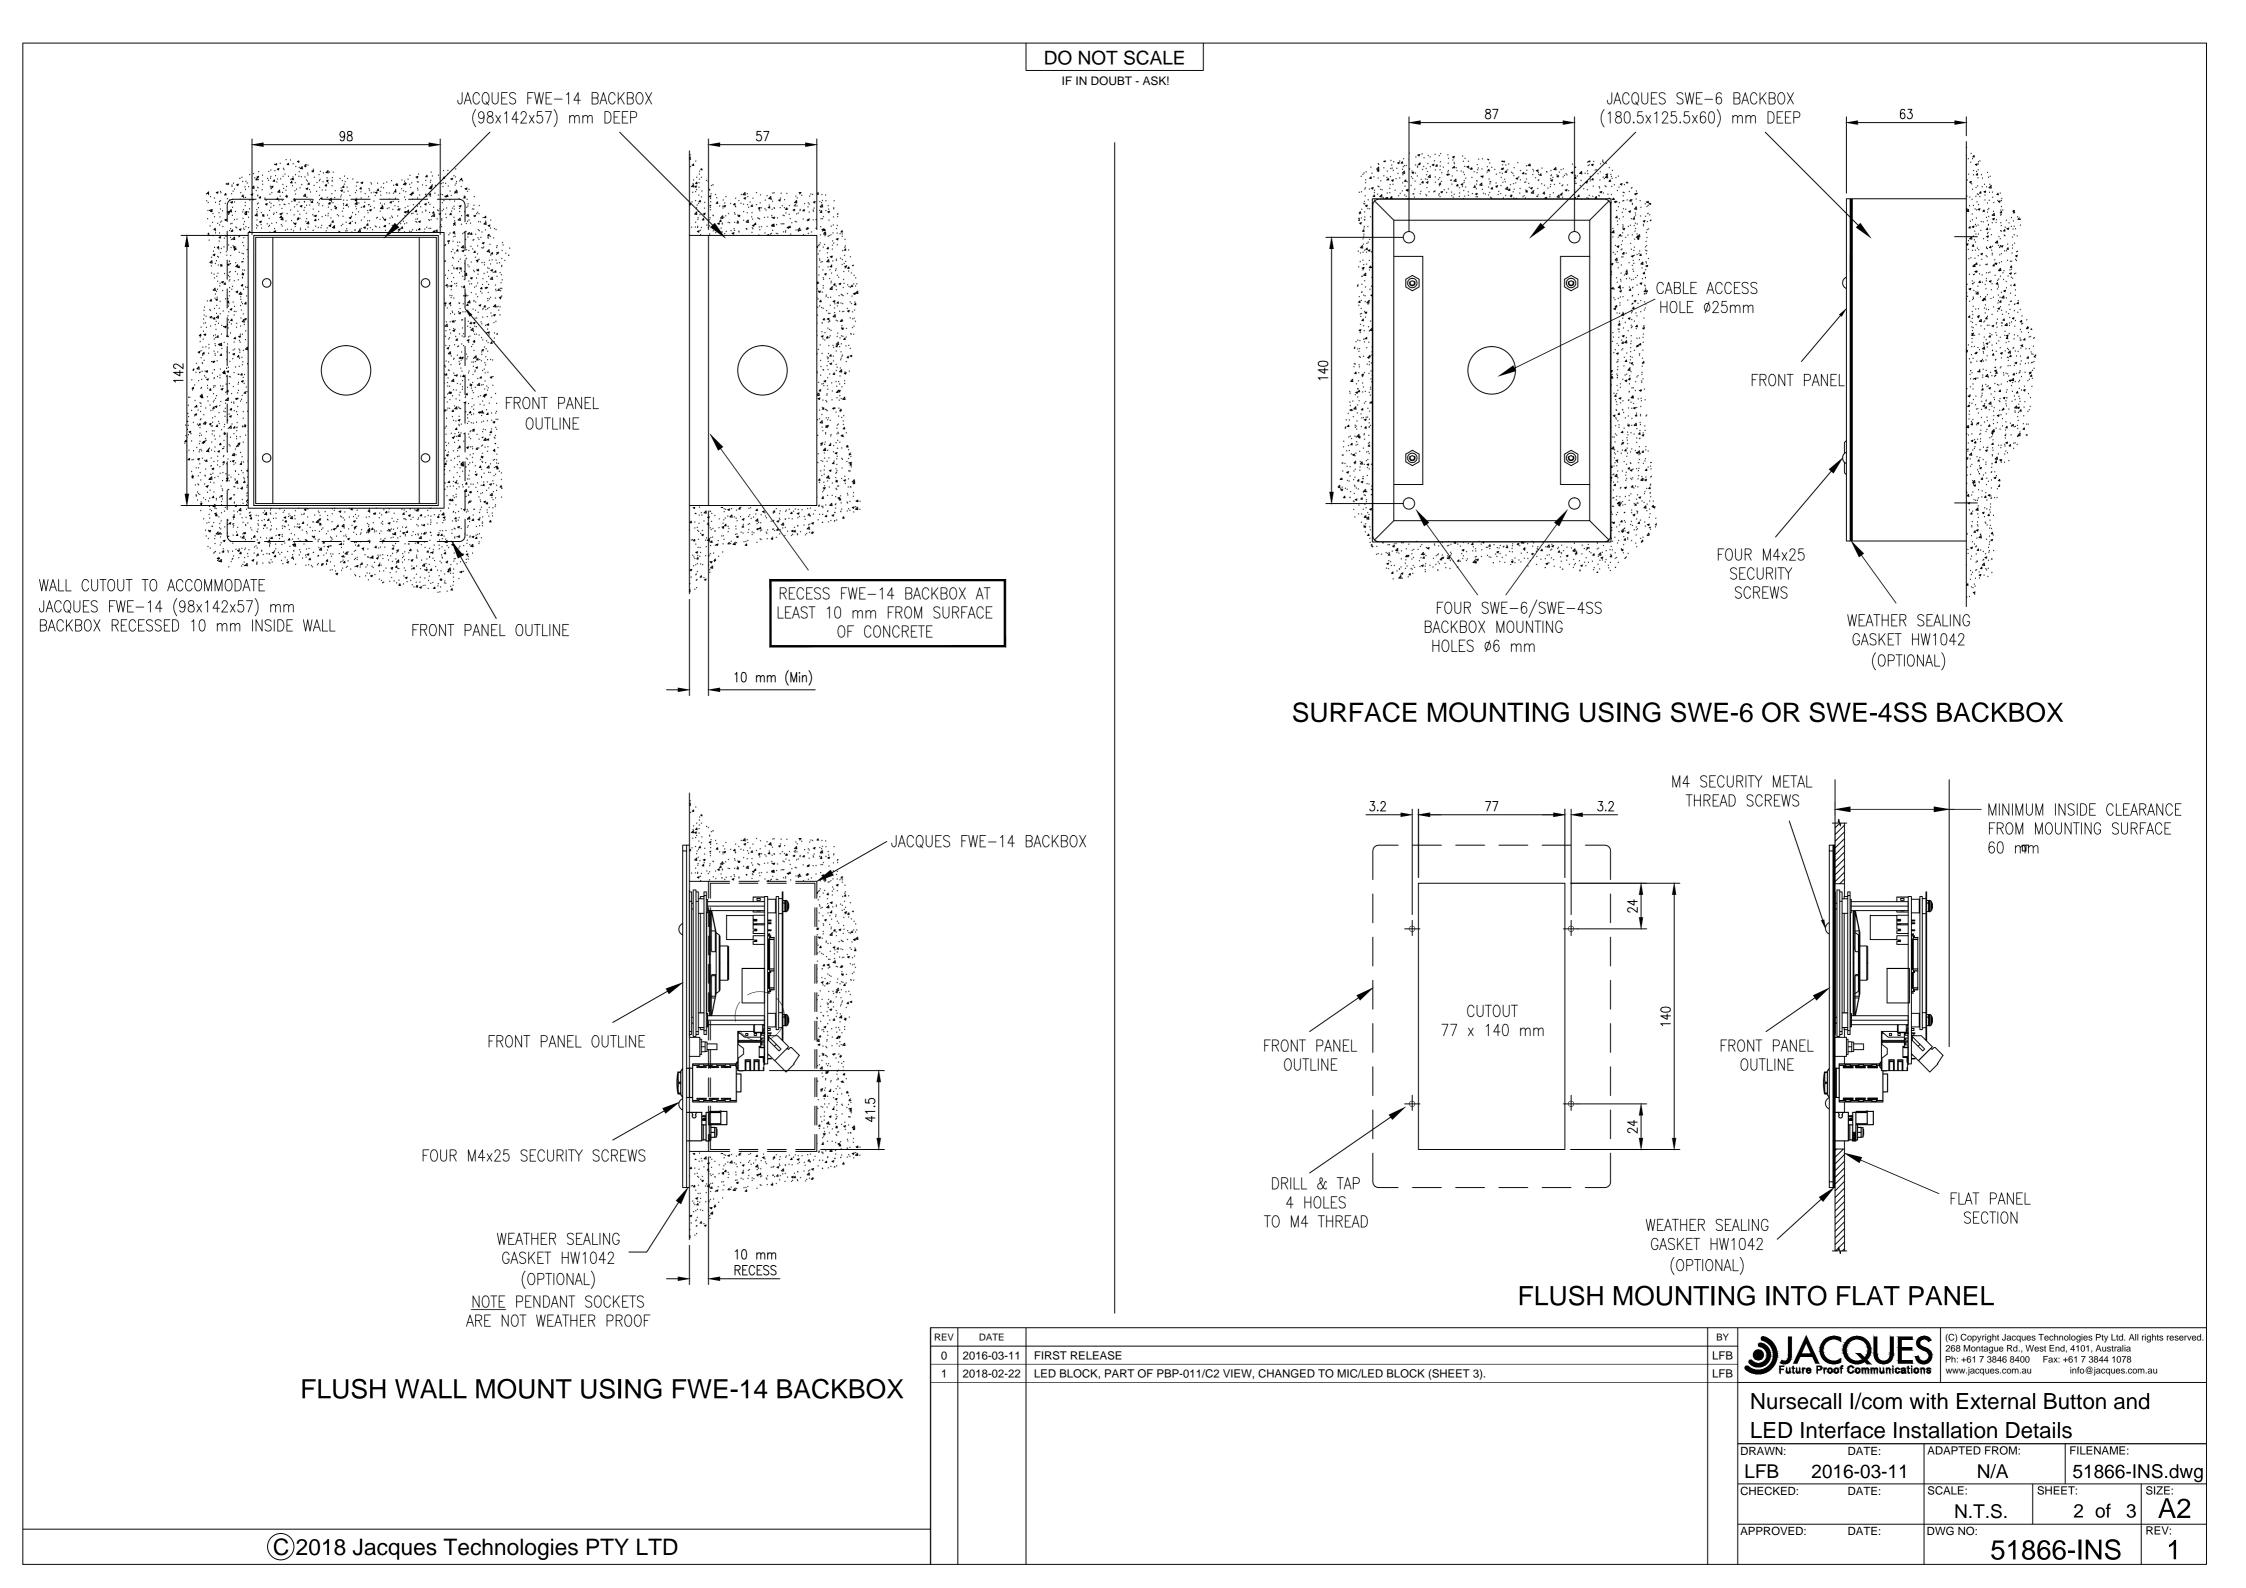

## NURSECALL INTERCOM WITH EXTERNAL BUTTON AND LED INTERFACE INSTALLATION

FRONT VIEW (VSL-350Q+/P/C1 shown)

## Notes:

1. Pendant Connector: 1/4" 3 Pole Switching Jack Socket to suit SW270.

| REV | DATE       | CHANGE DESCRIPTION                                                      | BY  | <b>S</b> 1                                   |
|-----|------------|-------------------------------------------------------------------------|-----|----------------------------------------------|
| 0   | 2016-03-11 | FIRST RELEASE                                                           | LFB | <b>                                     </b> |
| 1   | 2018-02-22 | LED BLOCK, PART OF PBP-011/C2 VIEW, CHANGED TO MIC/LED BLOCK (SHEET 3). | LFB | Futur                                        |
|     |            |                                                                         |     | Nurse                                        |
|     |            |                                                                         |     | LED I                                        |
|     |            |                                                                         |     | DRAWN:                                       |
|     |            |                                                                         |     | IFR                                          |

(C) Copyright Jacques Technologies Pty Ltd. All rights reserved. 268 Montague Rd., West End, 4101, Australia Ph: +61 7 3846 8400 Fax: +61 7 3844 1078 www.jacques.com.au info@jacques.com.au

Sursecall I/com with External Button and ED Interface Installation Details

 DRAWN:
 DATE:
 ADAPTED FROM:
 FILENAME:

 LFB
 2016-03-11
 N/A
 51866-INS.dwg

 CHECKED:
 DATE:
 SCALE:
 SHEET:
 SIZE:

 N.T.S.
 1 of 3
 A2

 APPROVED:
 DATE:
 DWG NO:
 REV:

 51866-INS
 1

©2018 Jacques Technologies PTY LTD