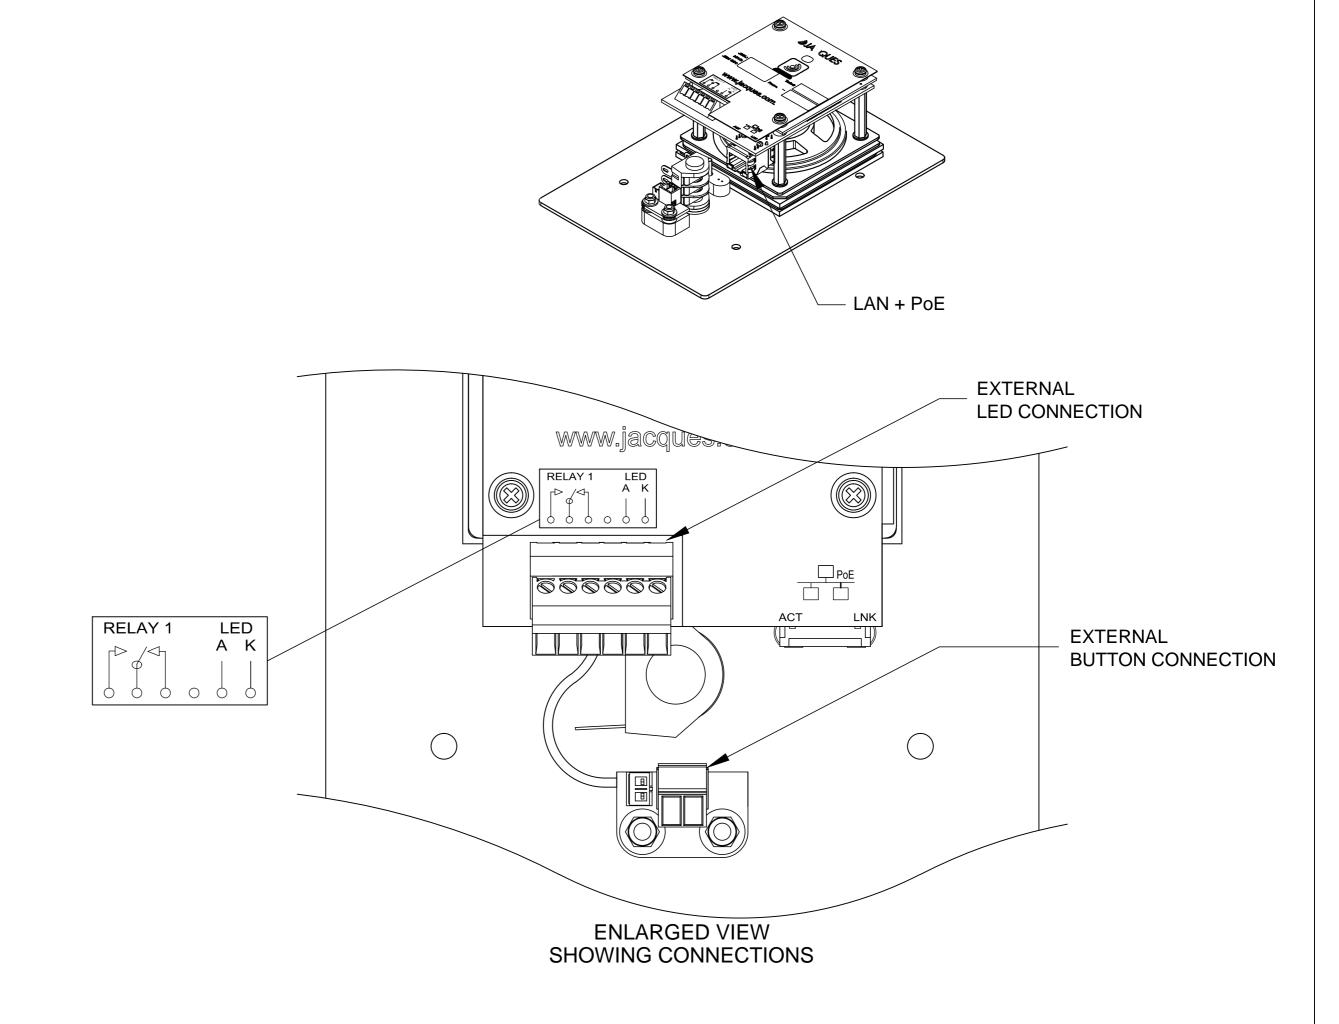

## NURSECALL INTERCOM WITH EXTERNAL BUTTON AND LED INTERFACE WIRING

Nurse Call Intercom Panel

©2018 Jacques Technologies PTY LTD

Intercom to Button and LED Plate wiring:

- Suggested maximum cable length 10 m.Cable conductor size 24 AWG or greater.

- Cable with 4 conductors required.2 pairs from a CAT5e/6 cable may be utilised for this purpose.

Suggested wire colours if using CAT5e/6 pairs:

Green

Green/White

Brown

Brown/White

TO CORRESPONDING LED CONNECTION

TO CORRESPONDING **BUTTON CONNECTION**  External Button and LED Plate

PBP-011/C2 (REAR VIEW)

| REV | DATE       |                                                               | BY  | <b>3</b> I                               |                        | (C) Copyright Jacque  | es Technologies Pty Ltd. All<br>Vest End, 4101, Australia | rights reserved. |
|-----|------------|---------------------------------------------------------------|-----|------------------------------------------|------------------------|-----------------------|-----------------------------------------------------------|------------------|
| 0   | 2015-00-00 | FIRST RELEASE                                                 | LFB |                                          | AUQUE                  | T DI 04 7 00 40 0 400 | Fax: +61 7 3844 1078                                      |                  |
| 1   | 2018-02-22 | LED BLOCK, PART OF PBP-011/C2 VIEW, CHANGED TO MIC/LED BLOCK. | LFB | Futu                                     | re Proof Communication | s www.jacques.com.au  | ı info@jacques.cor                                        | n.au             |
|     |            |                                                               |     | Nursecall I/com with External Button and |                        |                       |                                                           |                  |
|     |            |                                                               |     | LED Interface Installation Details       |                        |                       |                                                           |                  |
|     |            |                                                               |     | DRAWN:                                   | DATE:                  | ADAPTED FROM:         | FILENAME:                                                 |                  |
|     |            |                                                               |     | LFB                                      | 2016-03-11             | N/A                   | 51866-II                                                  | NS.dwg           |
|     |            |                                                               |     | CHECKED:                                 | DATE:                  | SCALE:                | SHEET:                                                    | SIZE:            |
|     |            |                                                               |     |                                          |                        | N.T.S.                | 3 of 3                                                    | A2               |
|     |            |                                                               |     | APPROVED                                 | D: DATE:               | DWG NO:               |                                                           | REV:             |
|     |            |                                                               |     |                                          |                        | 518                   | 21NIS                                                     | <b>      1</b>   |