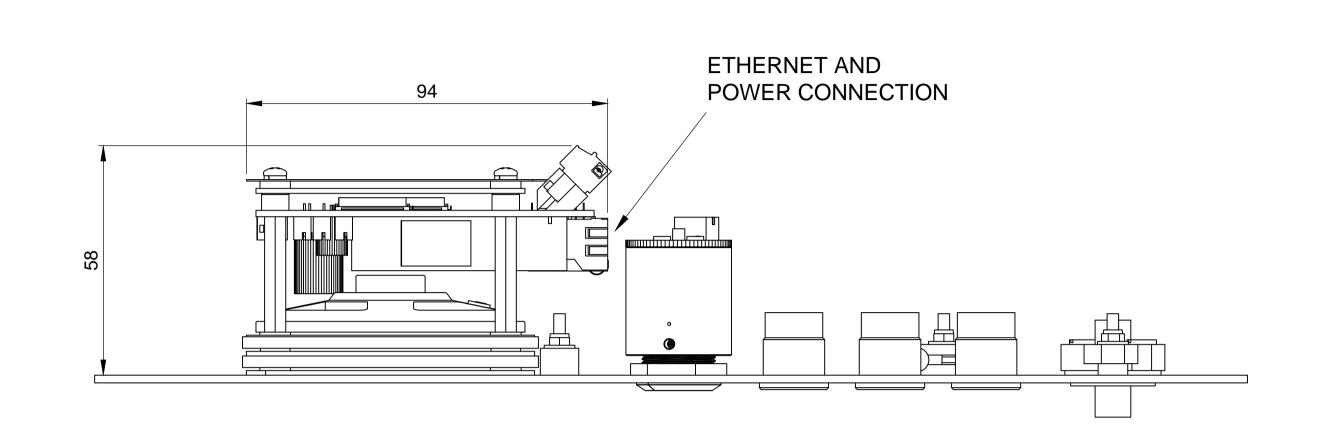

## HSL-33x+ INTERCOM STATION INSTALLATION

(HSL-334TVQS+ MODEL SHOWN)

FRONT VIEW (HSL-334TVQS+ shown as example)