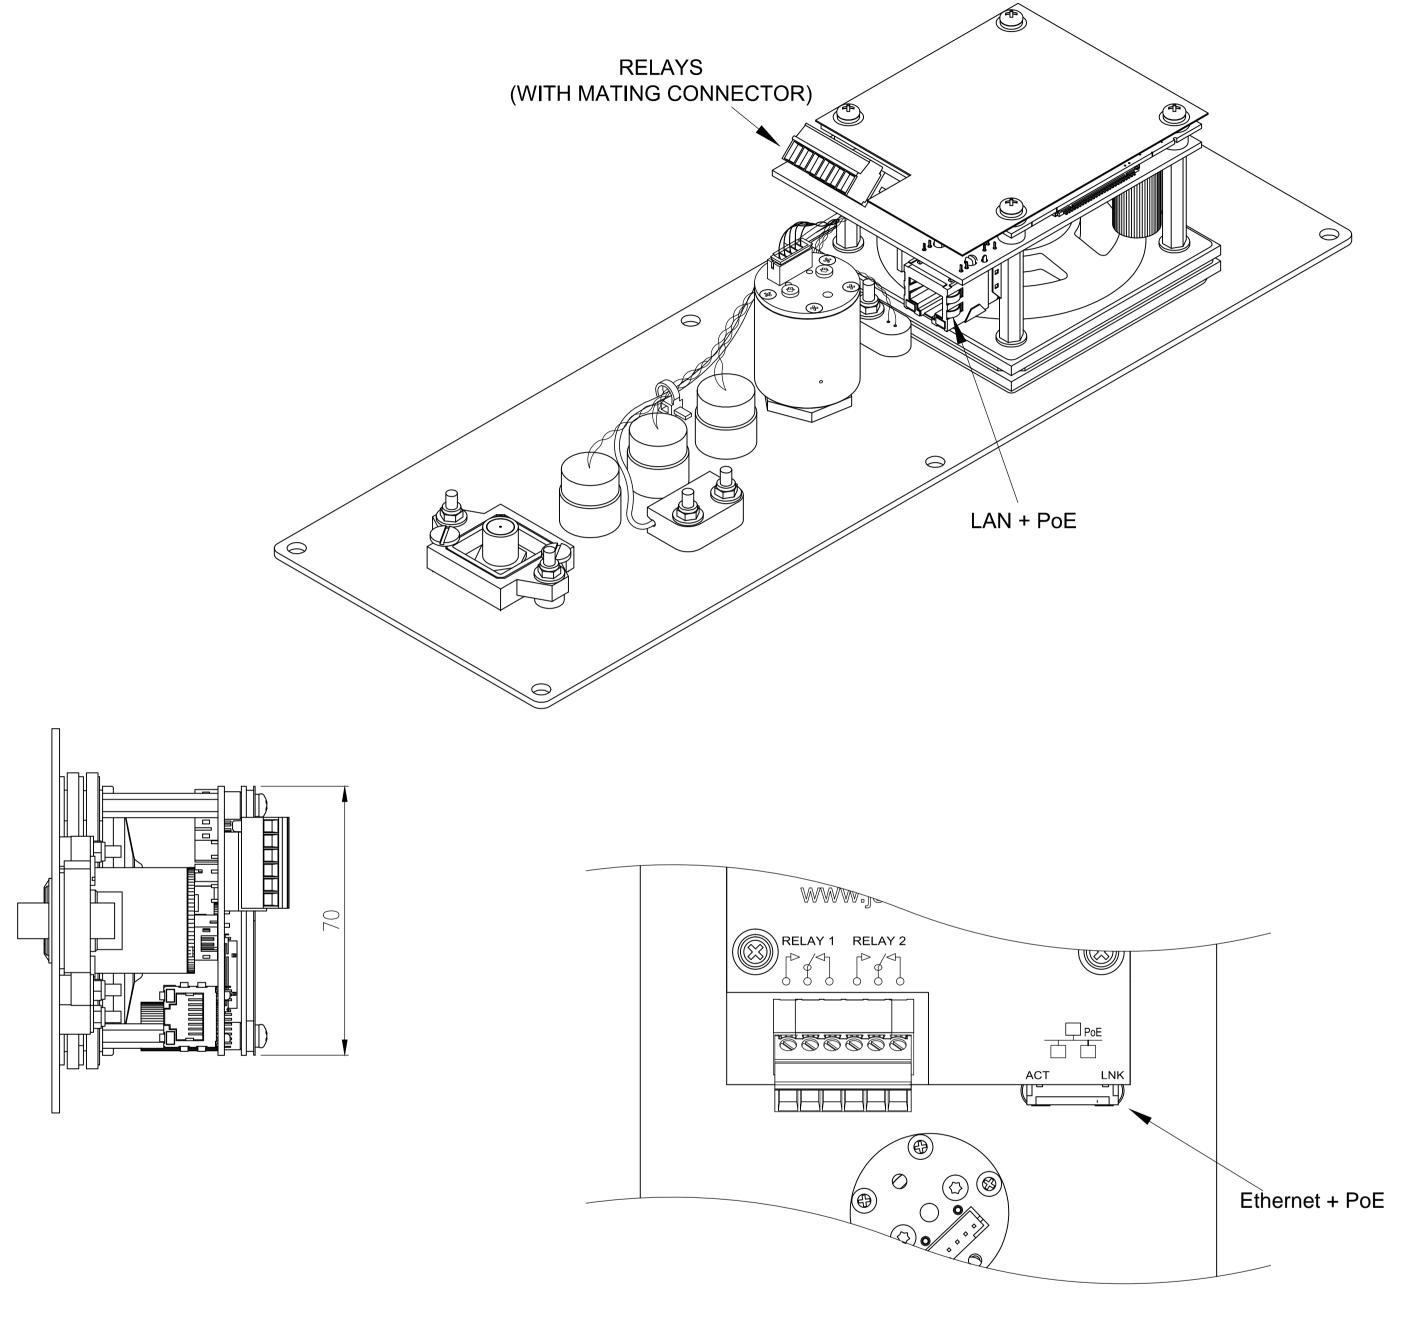

## **ENLARGED VIEW** SHOWING CONNECTIONS

- 1. Power Input: via IEEE 802.3af PoE (Class 2)
- 2. Relay contacts rating: 30 V d.c. / 2 A

| REV | DATE       | CHANGE DESCRIPTION                         | BY  | <b>S</b> L |                                          | (C) Copyright Jacque                                                                                                                                  | es Technologies Pty Ltd. All rights reserved. |
|-----|------------|--------------------------------------------|-----|------------|------------------------------------------|-------------------------------------------------------------------------------------------------------------------------------------------------------|-----------------------------------------------|
| 0   | 2016-05-05 | FIRST RELEASE                              | LFB |            | ACQUE:                                   | (C) Copyright Jacques Technologies Pty Ltd. All rights reserved. 268 Montague Rd., West End, 4101, Australia Ph: +61 7 3846 8400 Fax: +61 7 3844 1078 |                                               |
| 1   | 2017-12-12 | 'HSL-334TVQS+ MODEL SHOWN' ADDED TO TITLE. | LFB | Futu       | re Proof Communicatio                    | www.jacques.com.au                                                                                                                                    | u info@jacques.com.au                         |
|     |            |                                            |     |            | DATE:  DATE:  DATE:  DATE:  DATE:  DATE: | ADAPTED FROM: N/A SCALE: N.T.S. DWG NO:                                                                                                               |                                               |