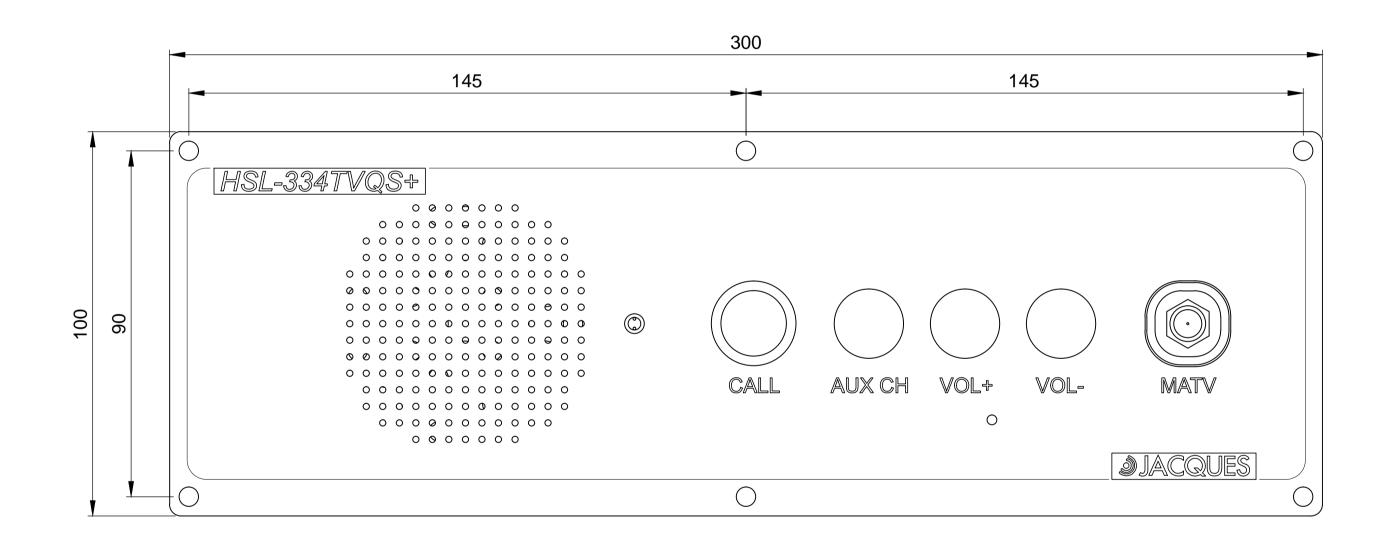

## HSL-33x+ INTERCOM STATION INSTALLATION

(HSL-334TVQS+ MODEL SHOWN)

FRONT VIEW (HSL-334TVQS+ shown as example)