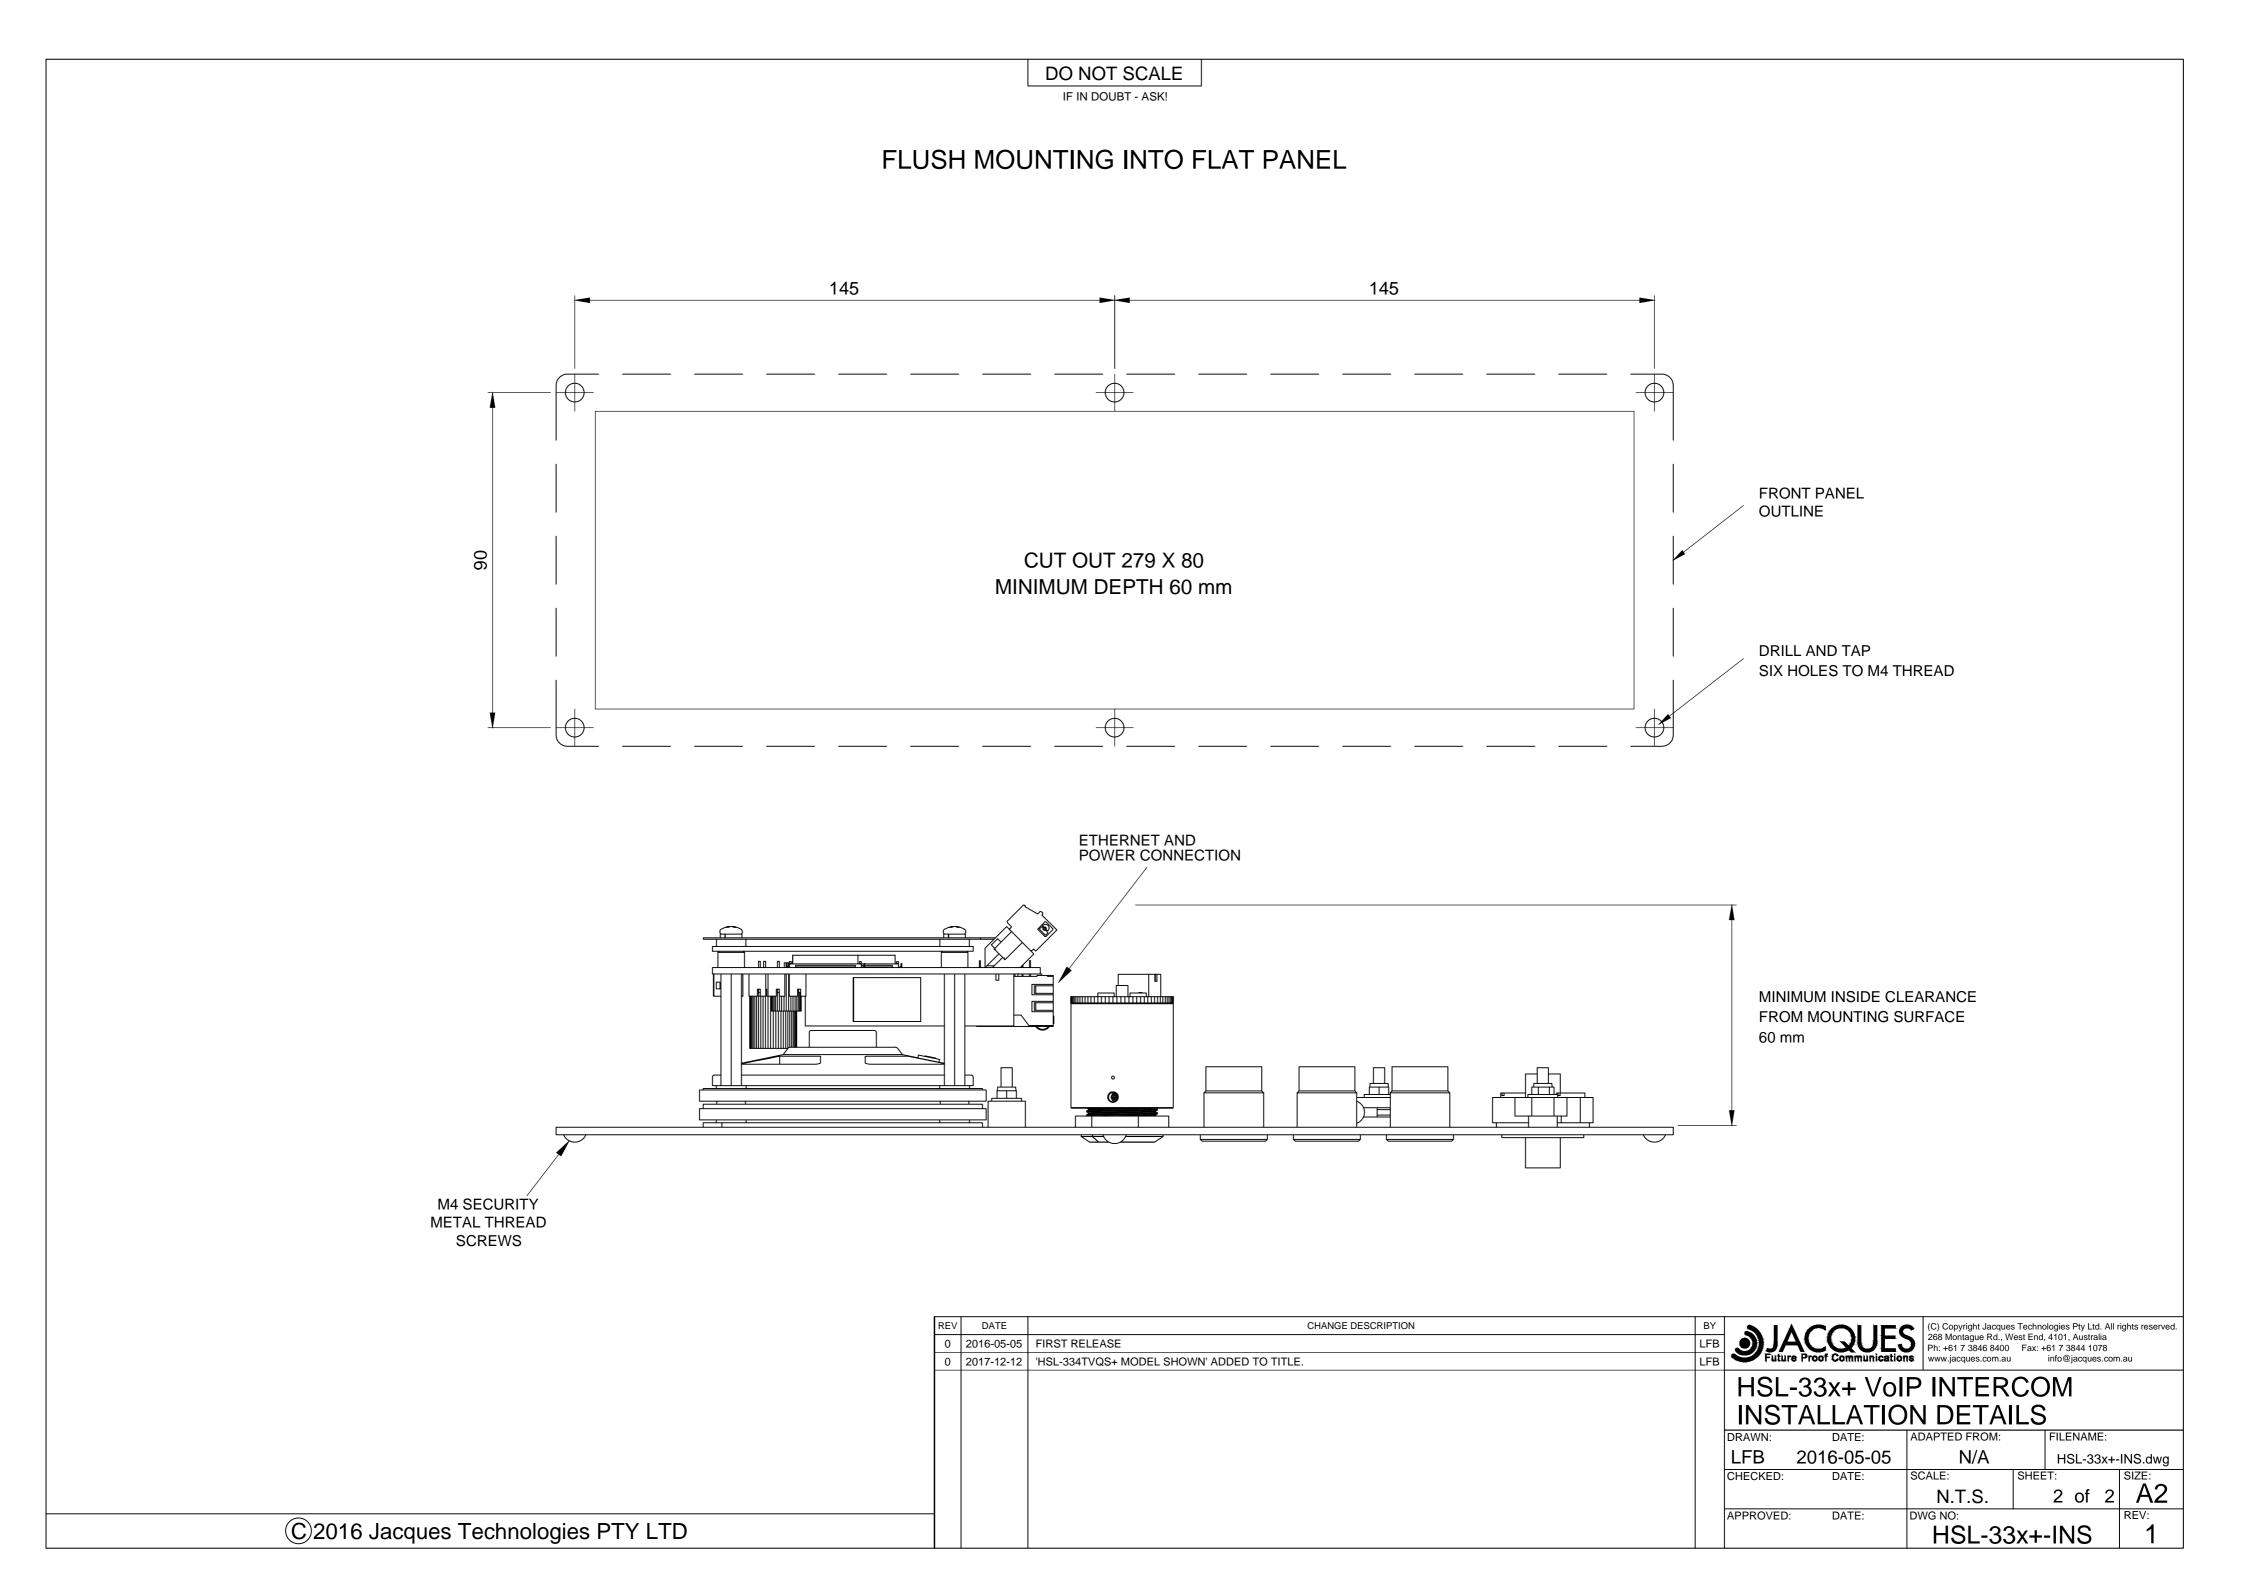

## HSL-33x+ INTERCOM STATION INSTALLATION

(HSL-334TVQS+ MODEL SHOWN)

FRONT VIEW (HSL-334TVQS+ shown as example)