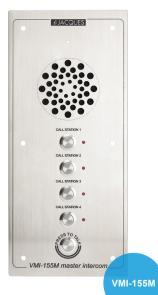

## **VMI STANDALONE MASTER STATION VMI-155M**

PRODUCT CODE 50634

## **FEATURES**

|                       | Standalone intercom system                                                                                                                            |
|-----------------------|-------------------------------------------------------------------------------------------------------------------------------------------------------|
|                       | Master station supports up to 4 slave intercoms                                                                                                       |
|                       | Balanced line out for recording                                                                                                                       |
|                       | Vandal resistant design                                                                                                                               |
|                       | Dry relay contact output for door/gate control                                                                                                        |
| CUSTOMISATION         |                                                                                                                                                       |
|                       | Intercom face etching                                                                                                                                 |
| SPECIFICATIONS        |                                                                                                                                                       |
| Speaker               | 4 Ω, 3 W RMS (power rating)                                                                                                                           |
| Speaker Amplifier     | 60 Hz to 12 kHz, 1 W RMS                                                                                                                              |
| Max. Acoustic Output  | 88 dBSPL @ 1 m (3.28 ft), 1 kHz (non-clipped) sine wave signal                                                                                        |
| Speaker Hole Size     | 42 holes x 4 – 7 mm (0.15 - 0.28 in) diameter                                                                                                         |
| Microphone            | Electret condenser, omnidirectional, sensitivity -55 dB                                                                                               |
|                       | 160 Hz – 16 kHz (input circuit frequency response ±3 dB)                                                                                              |
| Microphone Hole Size  | 2.5 mm (0.01 in) diameter                                                                                                                             |
| Audio Bandwidth       | 160 Hz - 12 kHz                                                                                                                                       |
| Control Buttons       | 4 x stainless steel call push buttons, 19 mm (0.75 in) 1 x stainless steel push-to-talk button, 19 mm (0.75 in)                                       |
| Auxiliary Functions   | Electronically balanced signal, -4 dBu nominal                                                                                                        |
| Power Input           | (12 – 32) V d.c. (24 V nominal)                                                                                                                       |
| Power Consumption     | 5 W max.                                                                                                                                              |
| Operating Temperature | (0 – 50)°C (32 – 122)°F                                                                                                                               |
| Operating Humidity    | (10 – 95) % relative humidity (non-condensing)                                                                                                        |
| Cabling               | Audio & Data: UTP CAT-5/6, multi-strand, 24 AWG<br>Recording Audio: single pair screened cable<br>Power: Figure 8, 0.75 mm² (0.0011 in²) multi-strand |
| Configuration         | 1-4 Jacques VSL-251 intercom terminals (daisy chained)                                                                                                |
| Dimensions (WxHxD)    | 130 mm x 290 mm x 45 mm (5.12 in x 11.42 in x 1.77 in)                                                                                                |
| Weight                | 1.0 kg (2.20 lb)                                                                                                                                      |
| Material              | 316 stainless steel (2 mm / 0.08 in)                                                                                                                  |
| Finishes              | Linish                                                                                                                                                |
| Environment           | Indoor and outdoor                                                                                                                                    |
| Vandal Resistant      | Yes                                                                                                                                                   |
| Mounting Options      | Flush mount backbox (FWE-1), surface mount backbox (SWE-1/SWE-9SS)                                                                                    |
| Mounting Holes        | 6 holes x 5 mm (0.19 in) diameter                                                                                                                     |
| Fixings               | 6 x M4 security torx screws                                                                                                                           |
|                       |                                                                                                                                                       |