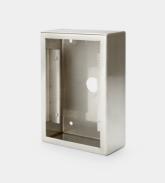

Dimentions (WxHxD)

Intercom Mounting Holes

| Suitable for            | VSL-x5x series                                                   |  |
|-------------------------|------------------------------------------------------------------|--|
| Dimentions (WxHxD)      | 125.5 mm x 180.5 mm x 60 mm (4.94 in x 7.10 in x 2.36 in)        |  |
| Weight                  | 0.9 kg (1.98 lb)                                                 |  |
| Material                | 316 stainless steel                                              |  |
| Finishes                | Linish                                                           |  |
| Environment             | Indoor and outdoor                                               |  |
| Intercom Mounting Holes | 10 x M4 threaded holes                                           |  |
| Intercom Fixings        | 10 x M4 security torx screws (included with purchase of backbox) |  |
| Cable Entry             | 1 hole x 25 mm (1 in) diameter centre of rear                    |  |