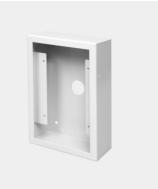

| Suitable for            | VSL-x5xW+ series                                   |
|-------------------------|----------------------------------------------------|
| Dimentions (WxHxD)      | 156 mm x 201 mm x 135 mm (6.14 in x 7.91 in x 5.   |
| Weight                  | 1.3 kg (2.86 lb)                                   |
| Material                | 316 stainless steel                                |
| Finishes                | Linish                                             |
| Environment             | Outdoor                                            |
| Intercom Mounting Holes | 4 x M4 threaded holes                              |
| Intercom Fixings        | 4 x M4 security torx screws (included with purchas |