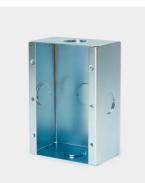

### **Specifications**

| Suitable for            | VSL-x5x series                                                              |
|-------------------------|-----------------------------------------------------------------------------|
| Dimentions (WxHxD)      | 98 mm x 142 mm x 57 mm (3.85 in x 5.59 in x 2.24 in)                        |
| Weight                  | 0.5 kg (1.10 lb)                                                            |
| Material                | Zincanneal steel                                                            |
| Finishes                | Zinc plated and passivated                                                  |
| Environment             | Indoor use only                                                             |
| Intercom Mounting Holes | 4 x M4 threaded hole                                                        |
| Intercom Fixings        | 4 x M4 security torx screws (included with purchase of backbox)             |
| Cable Entry             | 5 holes x 28 mm (1.1 in) diameter centred top, bottom, right, left and rear |
|                         |                                                                             |