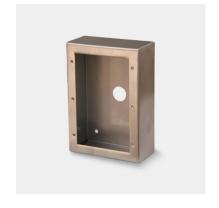

Cable Entry Open to the exposed rear of the intercom

SWE-15SS | 60720

Suitable for VSL-x6x series

**Dimentions (WxHxD)** 125 mm x 180 mm x 60 mm (4.92 in x 7.08 in x 2.36 in)

Weight 0.8 kg (1.76 lb)

Material 316 stainless steel

**Finishes** Linish

**Environment** Indoor and outdoor **Intercom Mounting Holes** 6 x M4 threaded holes

Intercom Fixings 6 x M4 security torx screws (included with purchase of backbox)

**Cable Entry** 3 holes x 25 mm (1 in) diameter centred top, centre and bottom of rear