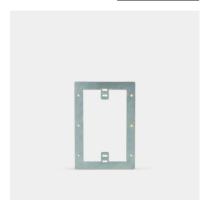

## ACCESSORIES 6 SERIES MOUNTING

Specifications PWB-4 | 51812

Suitable for VSL-x6x series intercom

**Dimentions (WxHxD)** 120 mm x 175 mm x 30 mm (4.72 in x 6.89 in x 1.18 in)

Weight0.09 kg (0.19 lb)MaterialZinc plated steelEnvironmentIndoor useIntercom FixingsPress/friction fit

Cable Entry Open to the exposed rear of the intercom

SWE-15SS | 60720

Suitable for VSL-x6x series

**Dimentions (WxHxD)** 125 mm x 180 mm x 60 mm (4.92 in x 7.08 in x 2.36 in)

Weight 0.8 kg (1.76 lb)

Material 316 stainless steel