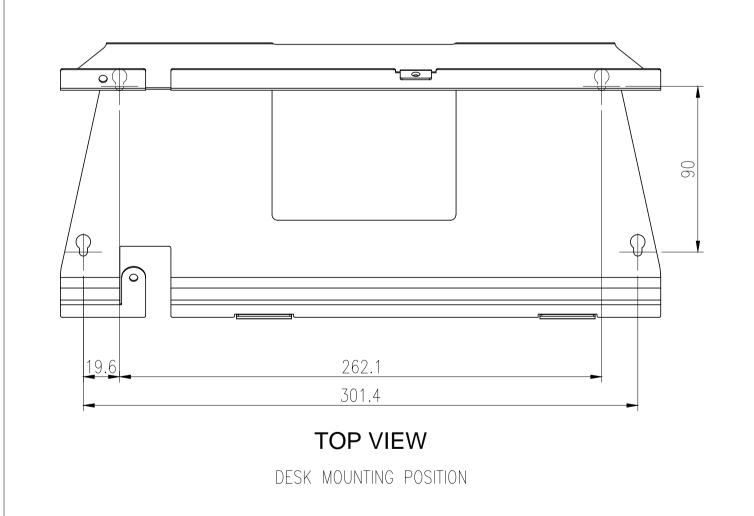

# MONITOR STATION WITH HANDSET DESKTOP STAND

© 2016 Jacques Technologies PTY LTD

FOR FIXED DESKTOP MOUNTING:-

FIRMLY INTO PLACE.

LEAVE BUMPON FEET UNATTACHED.

PRIOR TO ATTACHING THE STAND TO MONITOR STATION, USE THE STAND KEYHOLES

TO MARK DESK SCREW POSITIONS. USE SCREWS SUITABLE FOR THE KEYHOLE SIZE.

PRE-ADJUST THE DESK SCREWS SUCH THAT THE BRACKET KEYHOLES CAN SLIDE

THE STAND MUST BE FIXED TO THE MONITOR STATION AND CRADLE BEFORE DESK MOUNTING.