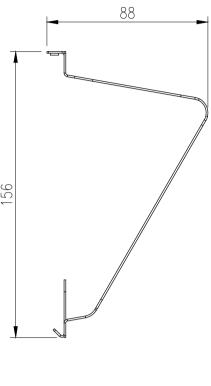

# DESK MOUNT STAND FOR USE WITH MONITOR STATION WITH HANDSET P/N: 51461

FRONT VIEW

FIXINGS

2 PAN POZI SCREWS 10 mm FOR PLASTIC

4 BUMPON FEET

FITTING OF BUMPON FEET.

| REV | DATE       | CHANGE DESCRIPTION                                                              | BY  | <b>3</b> I |
|-----|------------|---------------------------------------------------------------------------------|-----|------------|
| 0   | 2011-01-28 | FIRST RELEASE                                                                   | LFB |            |
| 1   | 2012-07-24 | SHEET 5 ADDED SHOWING SURFACE MOUNTING DETAILS.                                 | LFB | Fut        |
| 2   | 2016-05-06 | 'ATTACHING HANDSET TO VMS-750' HEADING REMOVED FROM SHEET 2. UPDATED DWG FRAME. | LFB | \/\/C      |
|     |            |                                                                                 |     | VIVIS      |
|     |            |                                                                                 |     | MOI        |

# MONITOR STATION WITH HANDSET DESKTOP STAND

© 2016 Jacques Technologies PTY LTD

FOR FIXED DESKTOP MOUNTING:-

FIRMLY INTO PLACE.

LEAVE BUMPON FEET UNATTACHED.

PRIOR TO ATTACHING THE STAND TO MONITOR STATION, USE THE STAND KEYHOLES