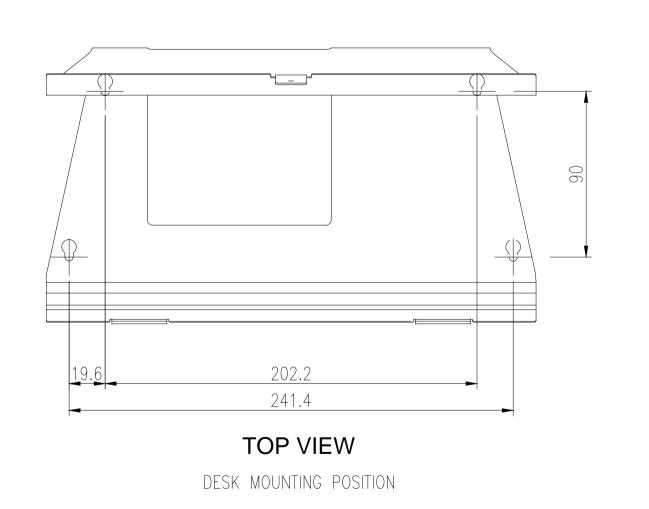

# DO NOT SCALE MONITOR STATION DESKTOP STAND IF IN DOUBT - ASK! M3x8 mm CSK SCREW M3x8 mm CSK SCREW - MONITOR STATION - DESKTOP STAND (SOLD SEPARATELY) FRONT VIEW SIDE VIEW REFER TO SHT. 2 FOR POSITIONS IN STAND OF FOR FIXED DESKTOP MOUNTING:-M3X8 mm CSK BLACK MACHINE SCREW, BUMPON FEET AND DESKTOP MOUNTING HOLES. PRIOR TO ATTACHING THE STAND TO MONITOR STATION, USE POSITION THE MONITOR STATION INTO THE STAND, FIRST ENGAGING THE BOTTOM TABS, THEN FOLDING BACK TO ENGAGE THE TOP SCREW TAB. FIT M3x8 SCREW TO FIX IT IN PLACE.

# MONITOR STATION WITH HANDSET DESKTOP STAND

© 2016 Jacques Technologies PTY LTD

FOR FIXED DESKTOP MOUNTING:-

FIRMLY INTO PLACE.

LEAVE BUMPON FEET UNATTACHED.

PRIOR TO ATTACHING THE STAND TO MONITOR STATION, USE THE STAND KEYHOLES

TO MARK DESK SCREW POSITIONS. USE SCREWS SUITABLE FOR THE KEYHOLE SIZE.

PRE-ADJUST THE DESK SCREWS SUCH THAT THE BRACKET KEYHOLES CAN SLIDE

THE STAND MUST BE FIXED TO THE MONITOR STATION AND CRADLE BEFORE DESK MOUNTING.