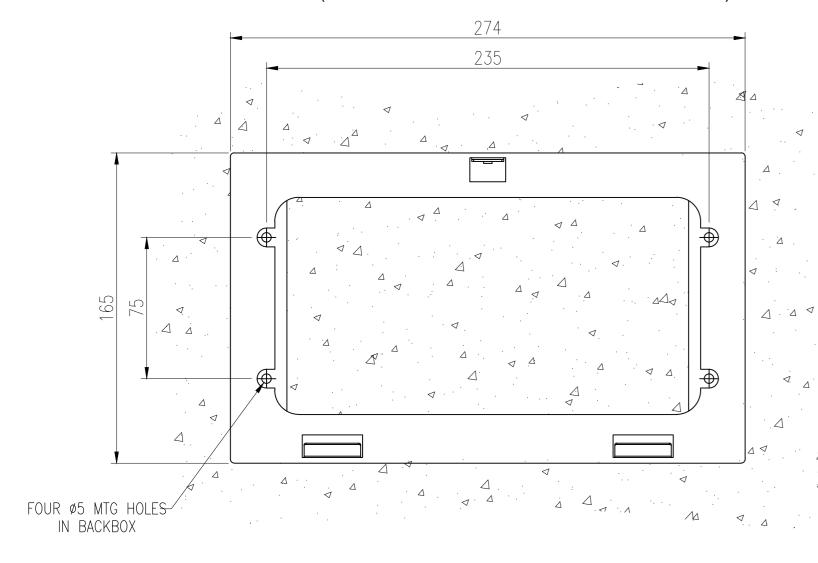

## MOUNTING POSITIONS AND CUTOUT IN WALL

### **INSTALLATION INSTRUCTIONS:**

- 1. CUT RECTANGULAR HOLE IN THE WALL 230 mm WIDE AND 120 mm TALL.
- 2. MARK FOUR MOUNTING POSITIONS ON WALL PANEL USING WALL MOUNTING FRAME AS TEMPLATE.  $\widehat{f A}$
- 3. SCREW FOUR RAMSET WALLMATES (WM6T) (NOT SUPPLIED) INTO MARKED POSITIONS.  $oldsymbol{\mathsf{B}}$
- 4. SECURE WALL MOUNTING PLATE IN WALL PANEL USING FOUR 8G X 20 mm CSK ZINC SELF TAPPING SCREWS.  $oldsymbol{\mathbb{C}}$
- 5. SLIDE THE MONITOR STATION DOWN AT A SHALLOW ANGLE TO ENGAGE THE BOTTOM BRACKET TABS. FOLD BACKBOX TO D
  VERTICAL AND SECURE WITH M3x8 CSK SCREW.