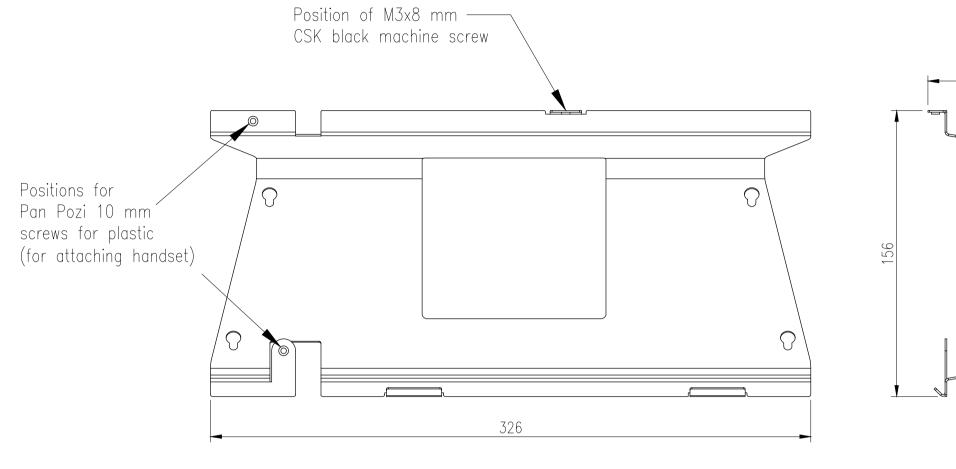

# DESK MOUNT STAND FOR USE WITH MONITOR STATION WITH HANDSET P/N: 51461

FRONT VIEW

FIXINGS

2 PAN POZI SCREWS 10 mm FOR PLASTIC

4 BUMPON FEET

FITTING OF BUMPON FEET.

| REV | DATE       | CHANGE DESCRIPTION                                                              | BY  | <b>3</b> I |
|-----|------------|---------------------------------------------------------------------------------|-----|------------|
| 0   | 2011-01-28 | FIRST RELEASE                                                                   | LFB |            |
| 1   | 2012-07-24 | SHEET 5 ADDED SHOWING SURFACE MOUNTING DETAILS.                                 | LFB | Fut        |
| 2   | 2016-05-06 | 'ATTACHING HANDSET TO VMS-750' HEADING REMOVED FROM SHEET 2. UPDATED DWG FRAME. | LFB | \/\/C      |
|     |            |                                                                                 |     | VIVIS      |
|     |            |                                                                                 |     | MOI        |

# MONITOR STATION WITH HANDSET DESKTOP STAND

© 2016 Jacques Technologies PTY LTD

FOR FIXED DESKTOP MOUNTING:-

FIRMLY INTO PLACE.

LEAVE BUMPON FEET UNATTACHED.

PRIOR TO ATTACHING THE STAND TO MONITOR STATION, USE THE STAND KEYHOLES

TO MARK DESK SCREW POSITIONS. USE SCREWS SUITABLE FOR THE KEYHOLE SIZE.

PRE-ADJUST THE DESK SCREWS SUCH THAT THE BRACKET KEYHOLES CAN SLIDE

THE STAND MUST BE FIXED TO THE MONITOR STATION AND CRADLE BEFORE DESK MOUNTING.