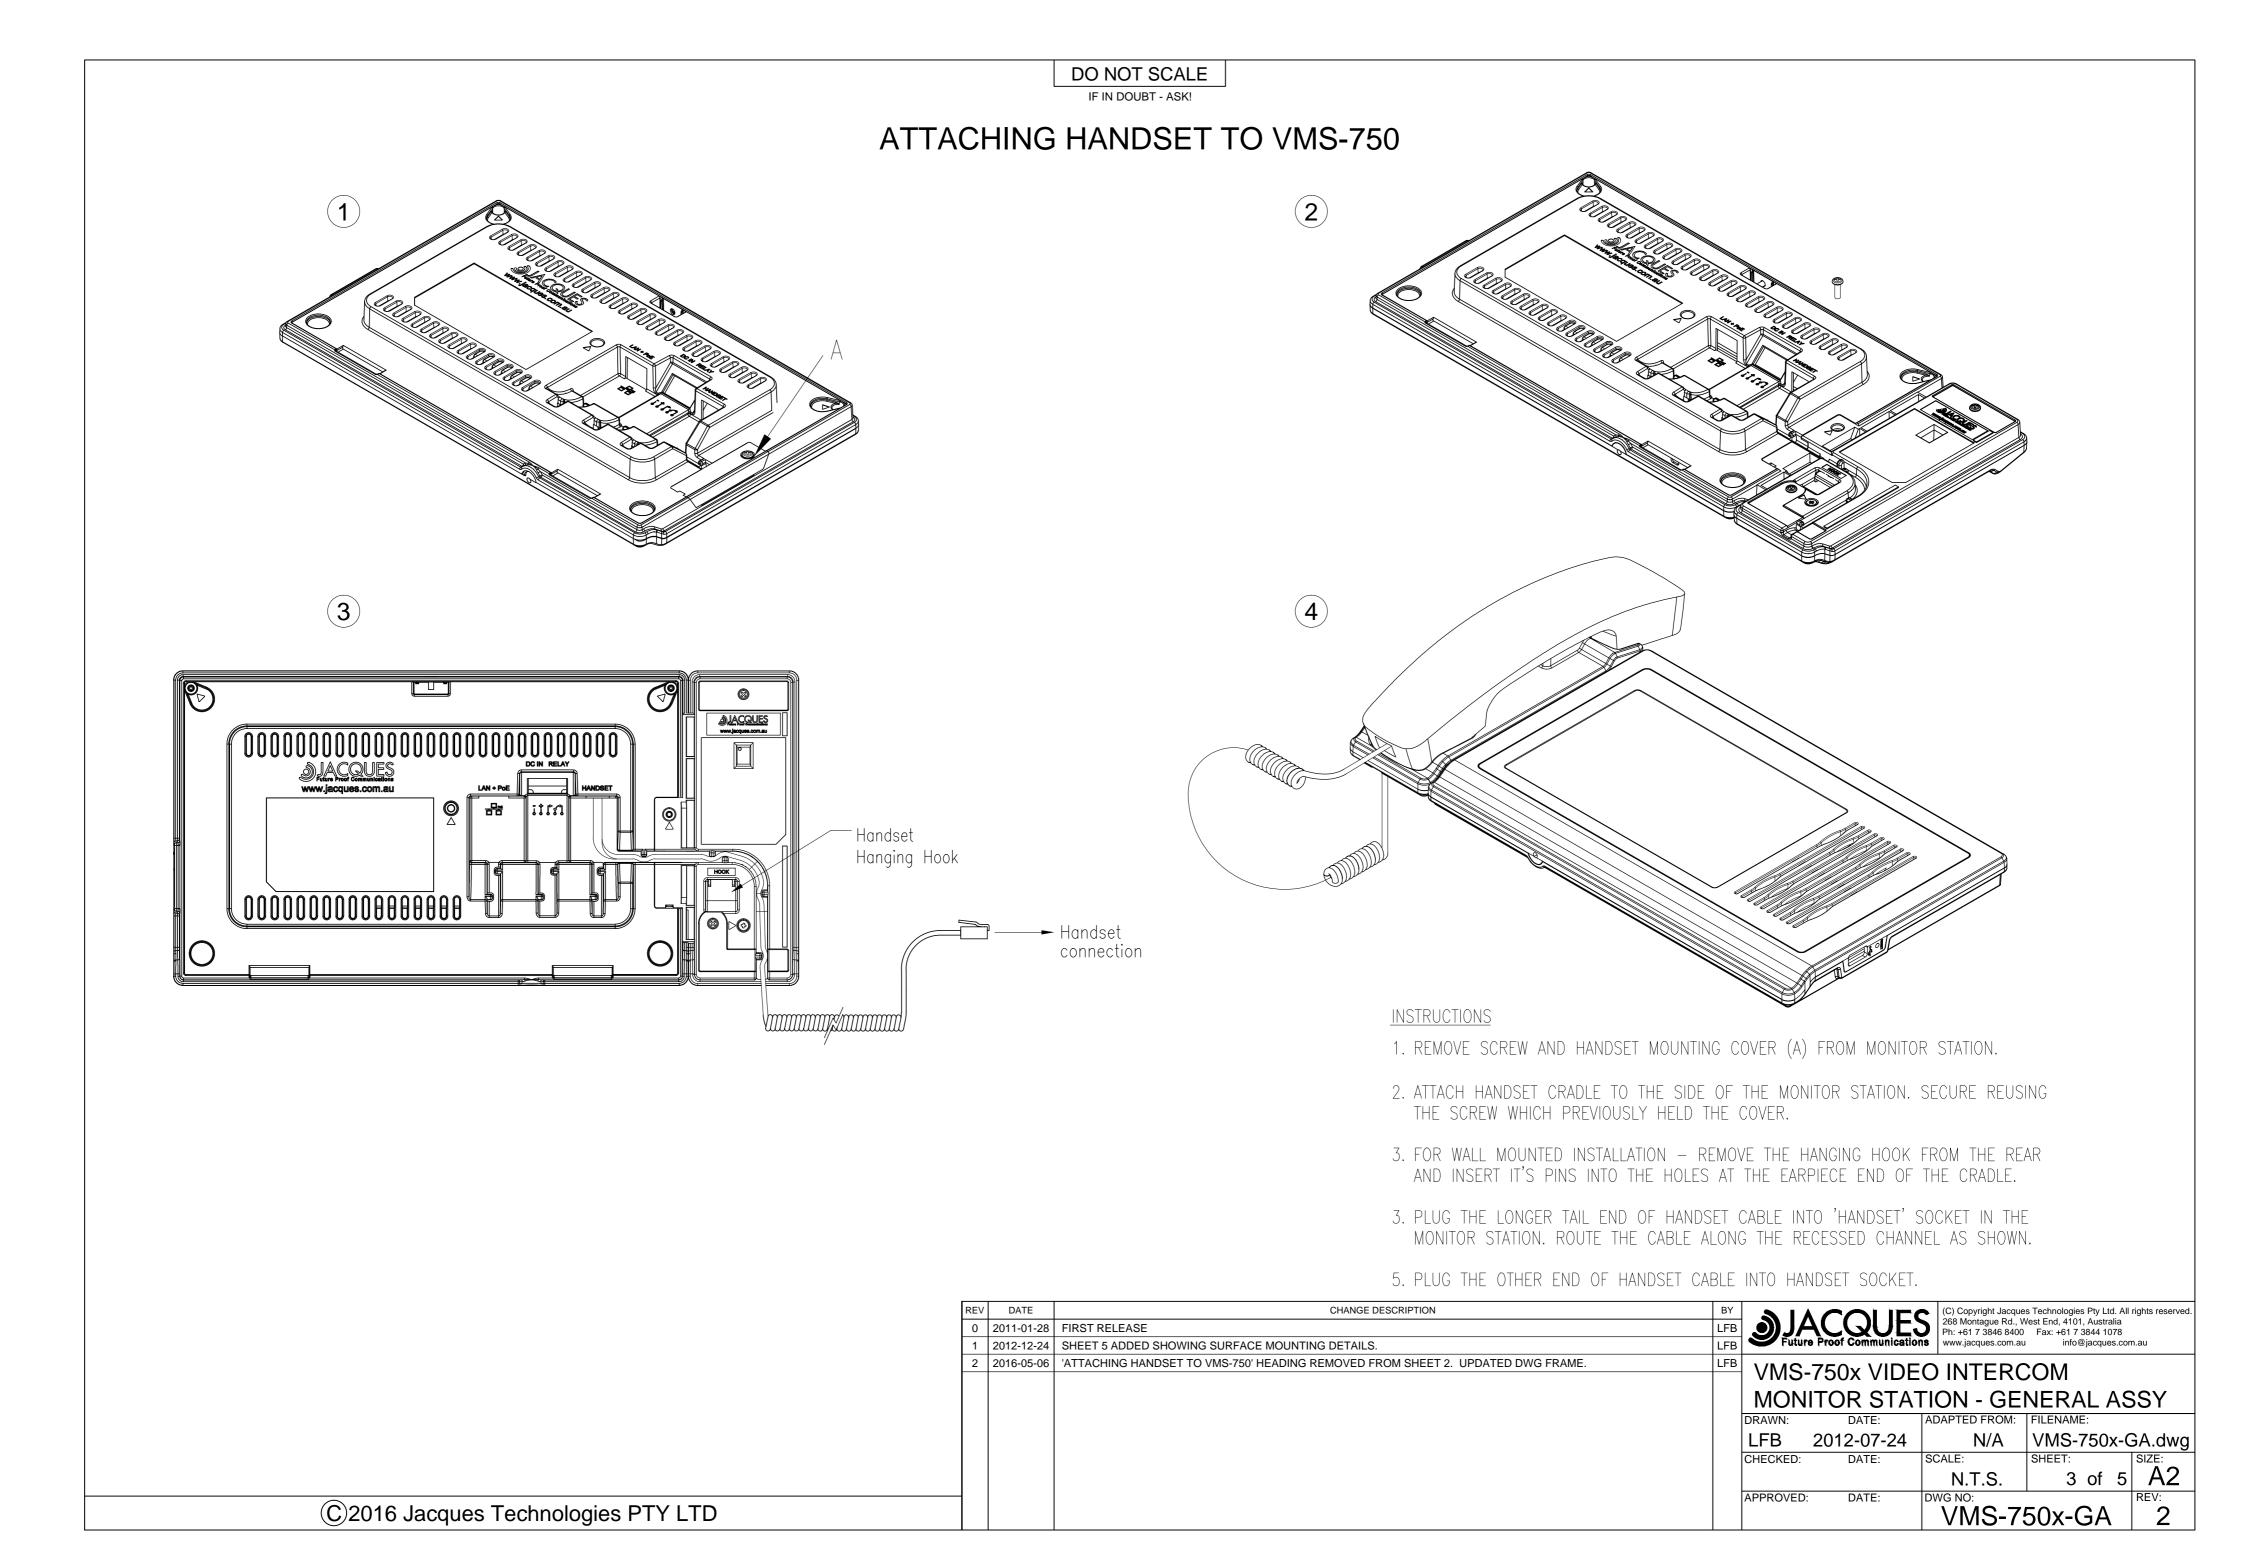

# DESK MOUNT STAND FOR USE WITH MONITOR STATION P/N: 51400

FIXINGS

4 BUMPON FEET

SUGGESTED POSITIONS SHOWING

FITTING OF BUMPON FEET.

# DESK MOUNT STAND FOR USE WITH MONITOR STATION WITH HANDSET P/N: 51461

FRONT VIEW

FIXINGS

2 PAN POZI SCREWS 10 mm FOR PLASTIC

4 BUMPON FEET

FITTING OF BUMPON FEET.

| REV | DATE       | CHANGE DESCRIPTION                                                              | BY  | <b>3</b> I |
|-----|------------|---------------------------------------------------------------------------------|-----|------------|
| 0   | 2011-01-28 | FIRST RELEASE                                                                   | LFB |            |
| 1   | 2012-07-24 | SHEET 5 ADDED SHOWING SURFACE MOUNTING DETAILS.                                 | LFB | Fut        |
| 2   | 2016-05-06 | 'ATTACHING HANDSET TO VMS-750' HEADING REMOVED FROM SHEET 2. UPDATED DWG FRAME. | LFB | \/\/C      |
|     |            |                                                                                 |     | VIVIS      |
|     |            |                                                                                 |     | MOI        |

(C) Copyright Jacques Technologies Pty Ltd. All rights reserved. 268 Montague Rd., West End, 4101, Australia Ph: +61 7 3846 8400 Fax: +61 7 3844 1078 www.jacques.com.au info@jacques.com.au

VMS-750x-INS

**IS-750x VIDEO INTERCOM** DNITOR STN - GENERAL ASSEMBLY 2011-01-28 VMS-750x-INS.dwg CHECKED: DATE: 2 of 5 A1 DATE:

APPROVED:

© 2016 Jacques Technologies PTY LTD

# DO NOT SCALE MONITOR STATION DESKTOP STAND IF IN DOUBT - ASK! M3x8 mm CSK SCREW M3x8 mm CSK SCREW - MONITOR STATION - DESKTOP STAND (SOLD SEPARATELY) FRONT VIEW SIDE VIEW REFER TO SHT. 2 FOR POSITIONS IN STAND OF FOR FIXED DESKTOP MOUNTING:-M3X8 mm CSK BLACK MACHINE SCREW, BUMPON FEET AND DESKTOP MOUNTING HOLES. PRIOR TO ATTACHING THE STAND TO MONITOR STATION, USE POSITION THE MONITOR STATION INTO THE STAND, FIRST ENGAGING THE BOTTOM TABS, THEN FOLDING BACK TO ENGAGE THE TOP SCREW TAB. FIT M3x8 SCREW TO FIX IT IN PLACE.

# MONITOR STATION WITH HANDSET DESKTOP STAND

© 2016 Jacques Technologies PTY LTD

FOR FIXED DESKTOP MOUNTING:-

FIRMLY INTO PLACE.

LEAVE BUMPON FEET UNATTACHED.

PRIOR TO ATTACHING THE STAND TO MONITOR STATION, USE THE STAND KEYHOLES

TO MARK DESK SCREW POSITIONS. USE SCREWS SUITABLE FOR THE KEYHOLE SIZE.

PRE-ADJUST THE DESK SCREWS SUCH THAT THE BRACKET KEYHOLES CAN SLIDE

THE STAND MUST BE FIXED TO THE MONITOR STATION AND CRADLE BEFORE DESK MOUNTING.

(HS CRADLE)