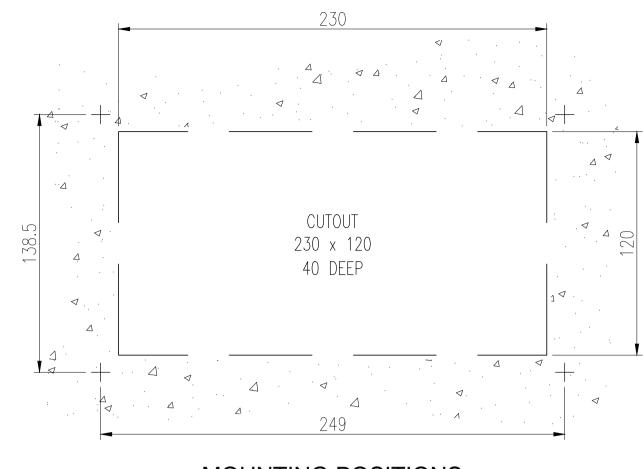

## MOUNTING POSITIONS AND CUTOUT IN WALL

### **INSTALLATION INSTRUCTIONS:**

- 1. CUT RECTANGULAR HOLE IN THE WALL 230 mm WIDE AND 120 mm TALL.
- 2. MARK FOUR MOUNTING POSITIONS ON WALL PANEL USING WALL MOUNTING FRAME AS TEMPLATE.  $\widehat{f A}$
- 3. SCREW FOUR RAMSET WALLMATES (WM6T) (NOT SUPPLIED) INTO MARKED POSITIONS.  $oldsymbol{\mathsf{B}}$
- 4. SECURE WALL MOUNTING PLATE IN WALL PANEL USING FOUR 8G X 20 mm CSK ZINC SELF TAPPING SCREWS.  $oldsymbol{\mathbb{C}}$
- 5. SLIDE THE MONITOR STATION DOWN AT A SHALLOW ANGLE TO ENGAGE THE BOTTOM BRACKET TABS. FOLD BACKBOX TO D
  VERTICAL AND SECURE WITH M3x8 CSK SCREW.