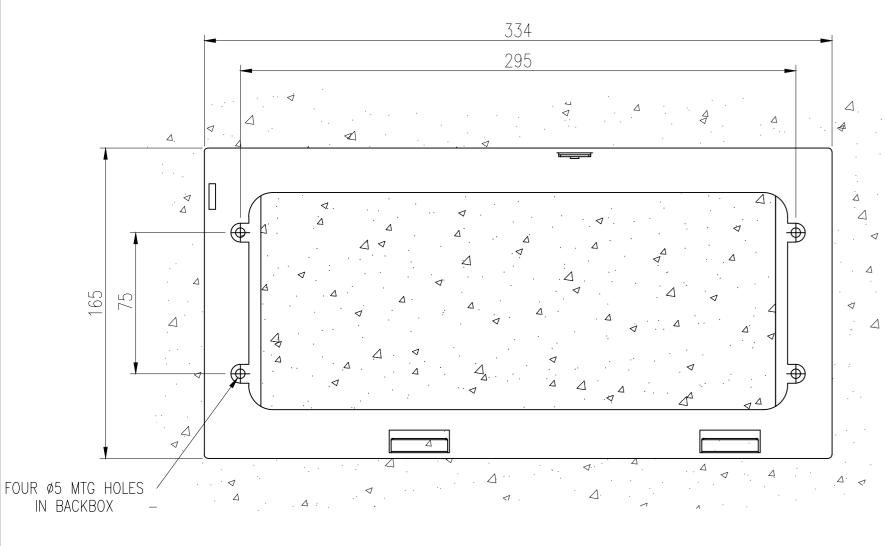

## MOUNTING POSITIONS AND CUTOUT IN WALL

### **INSTALLATION INSTRUCTIONS:**

- 1. CUT RECTANGULAR HOLE IN THE WALL 230 mm WIDE AND 120 mm TALL.
- 2. MARK FOUR MOUNTING POSITIONS ON WALL PANEL USING WALL MOUNTING FRAME AS TEMPLATE.  $\widehat{f A}$
- 3. SCREW FOUR RAMSET WALLMATES (WM6T) (NOT SUPPLIED) INTO MARKED POSITIONS.  $oldsymbol{\mathsf{B}}$
- 4. SECURE WALL MOUNTING PLATE IN WALL PANEL USING FOUR 8G X 20 mm CSK ZINC SELF TAPPING SCREWS.  $oldsymbol{\mathbb{C}}$
- 5. SLIDE THE MONITOR STATION DOWN AT A SHALLOW ANGLE TO ENGAGE THE BOTTOM BRACKET TABS. FOLD BACKBOX TO D
  VERTICAL AND SECURE WITH M3x8 CSK SCREW.