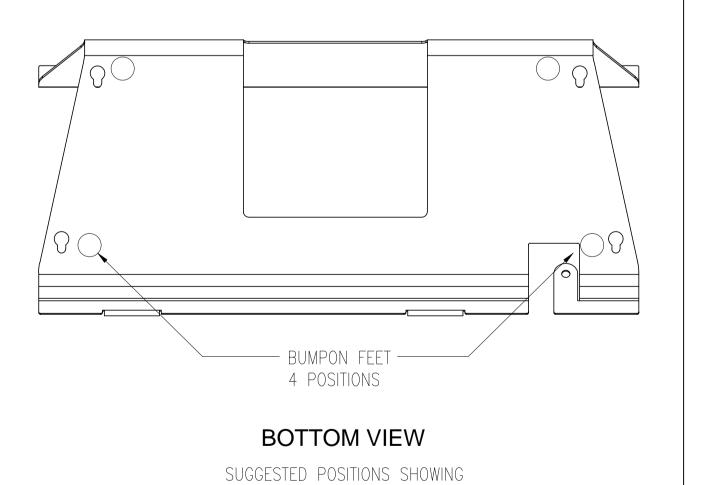

# DESK MOUNT STAND FOR USE WITH MONITOR STATION P/N: 51400

FIXINGS

4 BUMPON FEET

SUGGESTED POSITIONS SHOWING

FITTING OF BUMPON FEET.

# DESK MOUNT STAND FOR USE WITH MONITOR STATION WITH HANDSET P/N: 51461

FRONT VIEW

FIXINGS

2 PAN POZI SCREWS 10 mm FOR PLASTIC

4 BUMPON FEET

FITTING OF BUMPON FEET.

| REV | DATE       | CHANGE DESCRIPTION                                                              | BY  | <b>3</b> I |
|-----|------------|---------------------------------------------------------------------------------|-----|------------|
| 0   | 2011-01-28 | FIRST RELEASE                                                                   | LFB |            |
| 1   | 2012-07-24 | SHEET 5 ADDED SHOWING SURFACE MOUNTING DETAILS.                                 | LFB | Fut        |
| 2   | 2016-05-06 | 'ATTACHING HANDSET TO VMS-750' HEADING REMOVED FROM SHEET 2. UPDATED DWG FRAME. | LFB | \/\/C      |
|     |            |                                                                                 |     | VIVIS      |
|     |            |                                                                                 |     | MOI        |