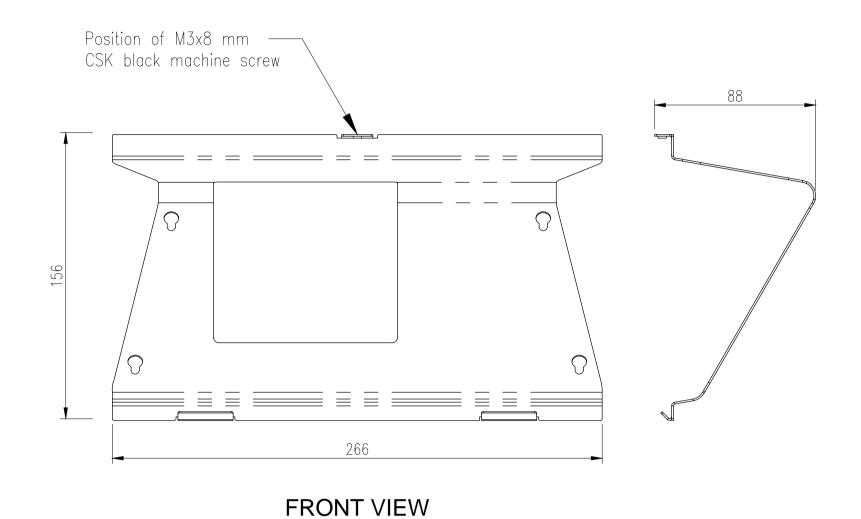

# DO NOT SCALE MONITOR STATION DESKTOP STAND IF IN DOUBT - ASK! M3x8 mm CSK SCREW M3x8 mm CSK SCREW - MONITOR STATION - DESKTOP STAND (SOLD SEPARATELY) FRONT VIEW SIDE VIEW REFER TO SHT. 2 FOR POSITIONS IN STAND OF FOR FIXED DESKTOP MOUNTING:-M3X8 mm CSK BLACK MACHINE SCREW, BUMPON FEET AND DESKTOP MOUNTING HOLES. PRIOR TO ATTACHING THE STAND TO MONITOR STATION, USE POSITION THE MONITOR STATION INTO THE STAND, FIRST ENGAGING THE BOTTOM TABS, THEN FOLDING BACK TO ENGAGE THE TOP SCREW TAB. FIT M3x8 SCREW TO FIX IT IN PLACE.

# MONITOR STATION WITH HANDSET DESKTOP STAND

© 2016 Jacques Technologies PTY LTD

FOR FIXED DESKTOP MOUNTING:-

FIRMLY INTO PLACE.

LEAVE BUMPON FEET UNATTACHED.

PRIOR TO ATTACHING THE STAND TO MONITOR STATION, USE THE STAND KEYHOLES

TO MARK DESK SCREW POSITIONS. USE SCREWS SUITABLE FOR THE KEYHOLE SIZE.

PRE-ADJUST THE DESK SCREWS SUCH THAT THE BRACKET KEYHOLES CAN SLIDE

THE STAND MUST BE FIXED TO THE MONITOR STATION AND CRADLE BEFORE DESK MOUNTING.