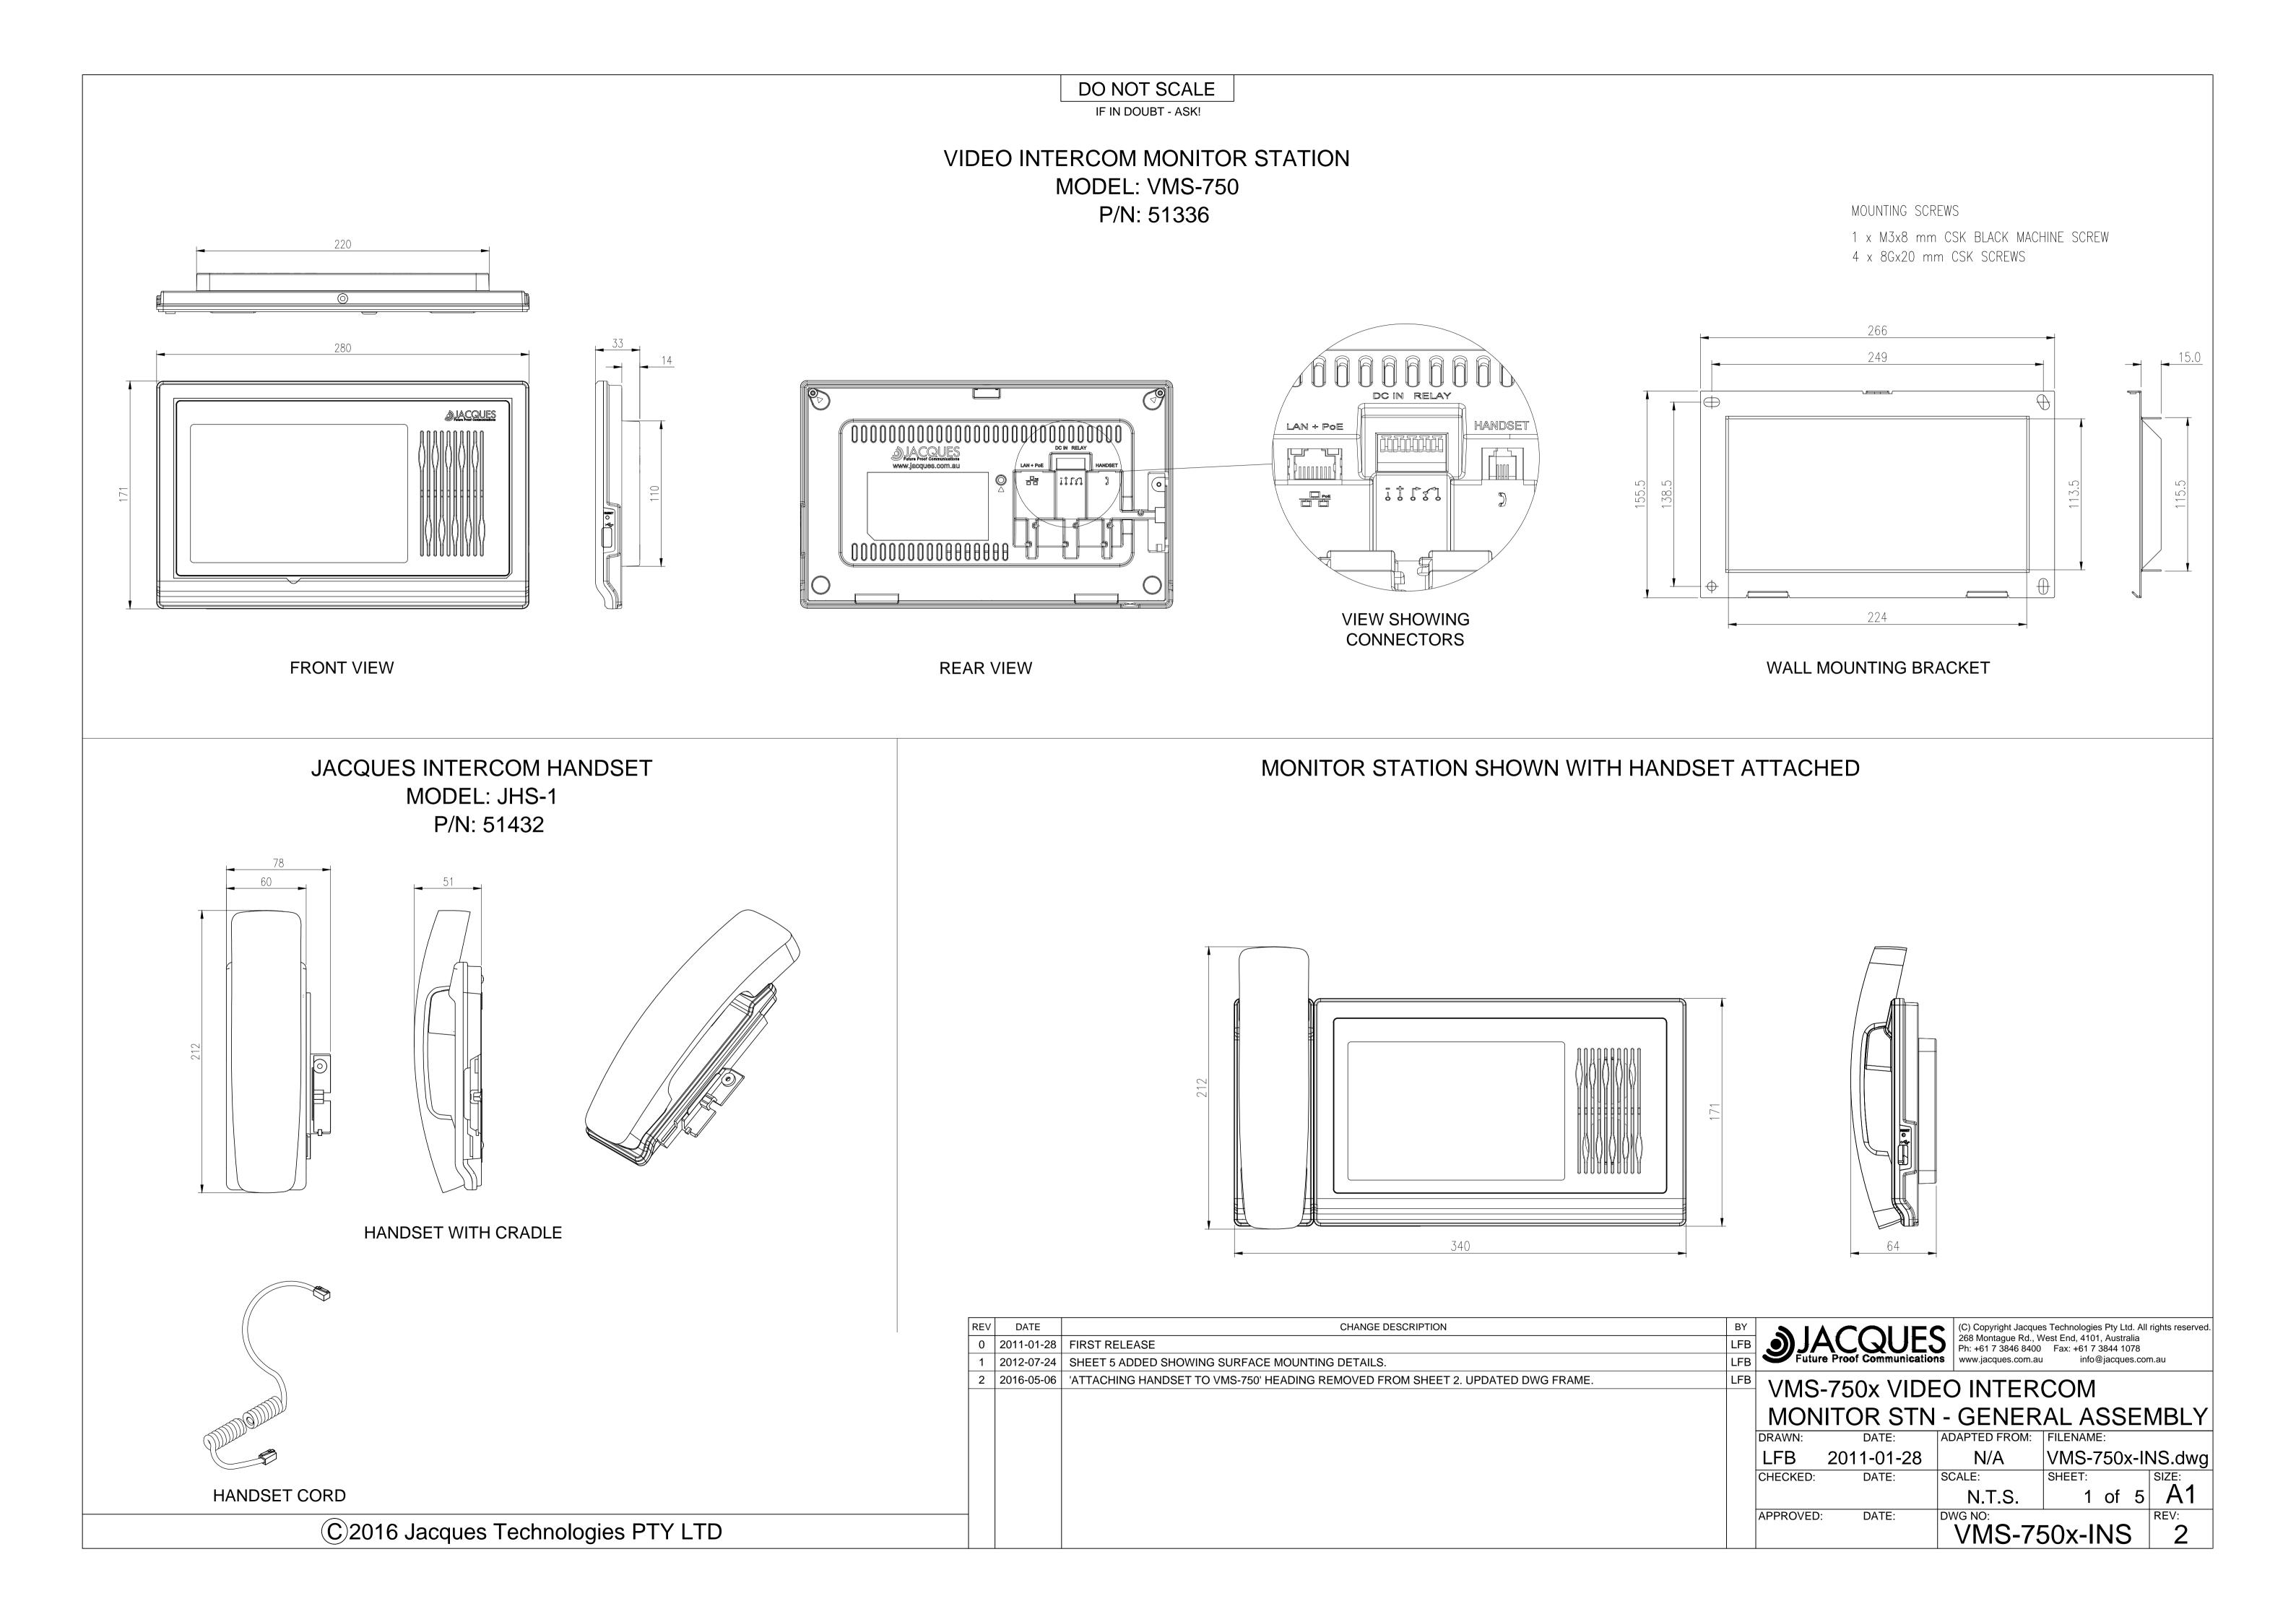

# DESK MOUNT STAND FOR USE WITH MONITOR STATION P/N: 51400

FIXINGS

4 BUMPON FEET

SUGGESTED POSITIONS SHOWING

FITTING OF BUMPON FEET.

# DESK MOUNT STAND FOR USE WITH MONITOR STATION WITH HANDSET P/N: 51461

FRONT VIEW

FIXINGS

2 PAN POZI SCREWS 10 mm FOR PLASTIC

4 BUMPON FEET

FITTING OF BUMPON FEET.

| REV | DATE       | CHANGE DESCRIPTION                                                              | BY  | <b>3</b> I |
|-----|------------|---------------------------------------------------------------------------------|-----|------------|
| 0   | 2011-01-28 | FIRST RELEASE                                                                   | LFB |            |
| 1   | 2012-07-24 | SHEET 5 ADDED SHOWING SURFACE MOUNTING DETAILS.                                 | LFB | Fut        |
| 2   | 2016-05-06 | 'ATTACHING HANDSET TO VMS-750' HEADING REMOVED FROM SHEET 2. UPDATED DWG FRAME. | LFB | \/\/C      |
|     |            |                                                                                 |     | VIVIS      |
|     |            |                                                                                 |     | MOI        |