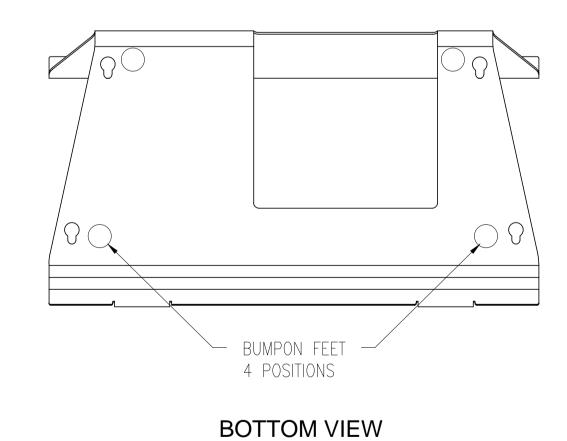

# DESK MOUNT STAND FOR USE WITH MONITOR STATION P/N: 51400

FIXINGS

4 BUMPON FEET

SUGGESTED POSITIONS SHOWING

FITTING OF BUMPON FEET.

# DESK MOUNT STAND FOR USE WITH MONITOR STATION WITH HANDSET P/N: 51461

FRONT VIEW

FIXINGS

2 PAN POZI SCREWS 10 mm FOR PLASTIC

4 BUMPON FEET

FITTING OF BUMPON FEET.

| REV | DATE       | CHANGE DESCRIPTION                                                              | BY  | <b>3</b> I |
|-----|------------|---------------------------------------------------------------------------------|-----|------------|
| 0   | 2011-01-28 | FIRST RELEASE                                                                   | LFB |            |
| 1   | 2012-07-24 | SHEET 5 ADDED SHOWING SURFACE MOUNTING DETAILS.                                 | LFB | Fut        |
| 2   | 2016-05-06 | 'ATTACHING HANDSET TO VMS-750' HEADING REMOVED FROM SHEET 2. UPDATED DWG FRAME. | LFB | \/\/C      |
|     |            |                                                                                 |     | VIVIS      |
|     |            |                                                                                 |     | MOI        |