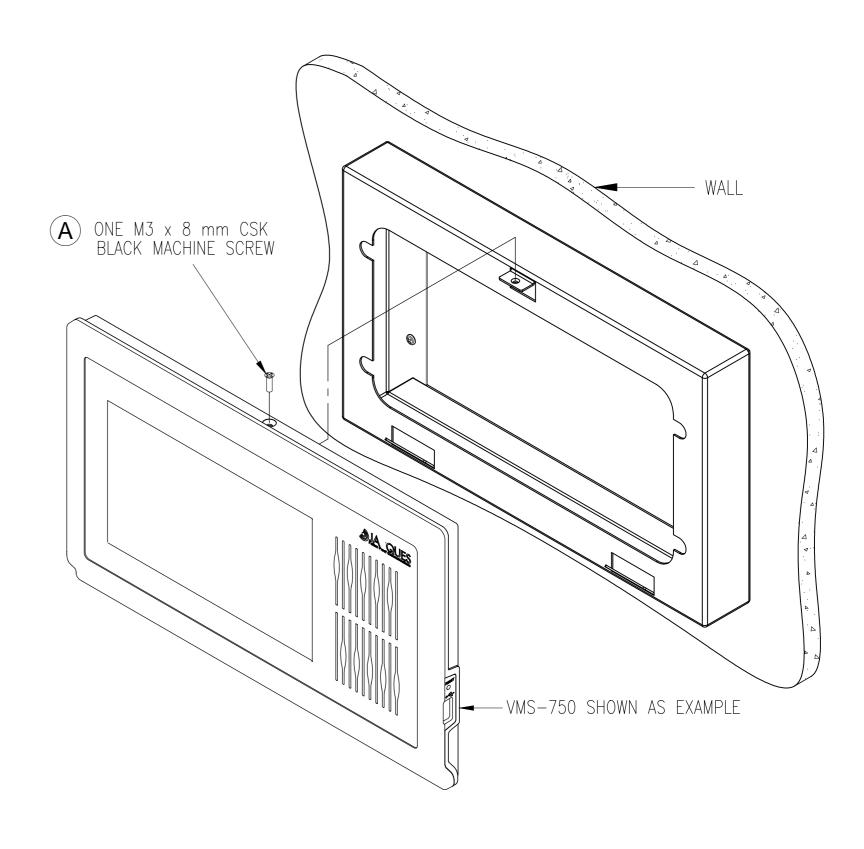

# MONITOR STATION WITH OR WITHOUT HANDSET WALL MOUNTING DETAILS

### **INSTALLATION INSTRUCTIONS:**

- 1. THE REAR OF THE BACKBOX HAS A LARGE OPENING, THUS ALLOWING FOR CABLE ENTRY FROM THE WALL. IF CABLE ENTRY FROM THE SIDE, TOP OR BOTTOM IS REQUIRED, A HOLE MAY BE MADE USING A METAL CUTTING HOLE SAW, FOR A CONDUIT CONNECTION.
- 2. WHEN CHOOSING A CABLE ENTRY POSITION, CONSIDER THE MINIMUM BENDING RADIUS FOR THE CABLE(S). THE VMS-750x, WHEN MOUNTED IN THIS BACKBOX, HAS A MINIMUM 20 mm CLEARANCE AVAILABLE FOR CABLE ROUTING.
- 3. SLIDE THE MONITOR STATION DOWN AT A SHALLOW ANGLE TO ENGAGE THE BOTTOM BRACKET TABS. A FOLD BACK TO VERTICAL AND SECURE WITH M3x8 CSK SCREW.