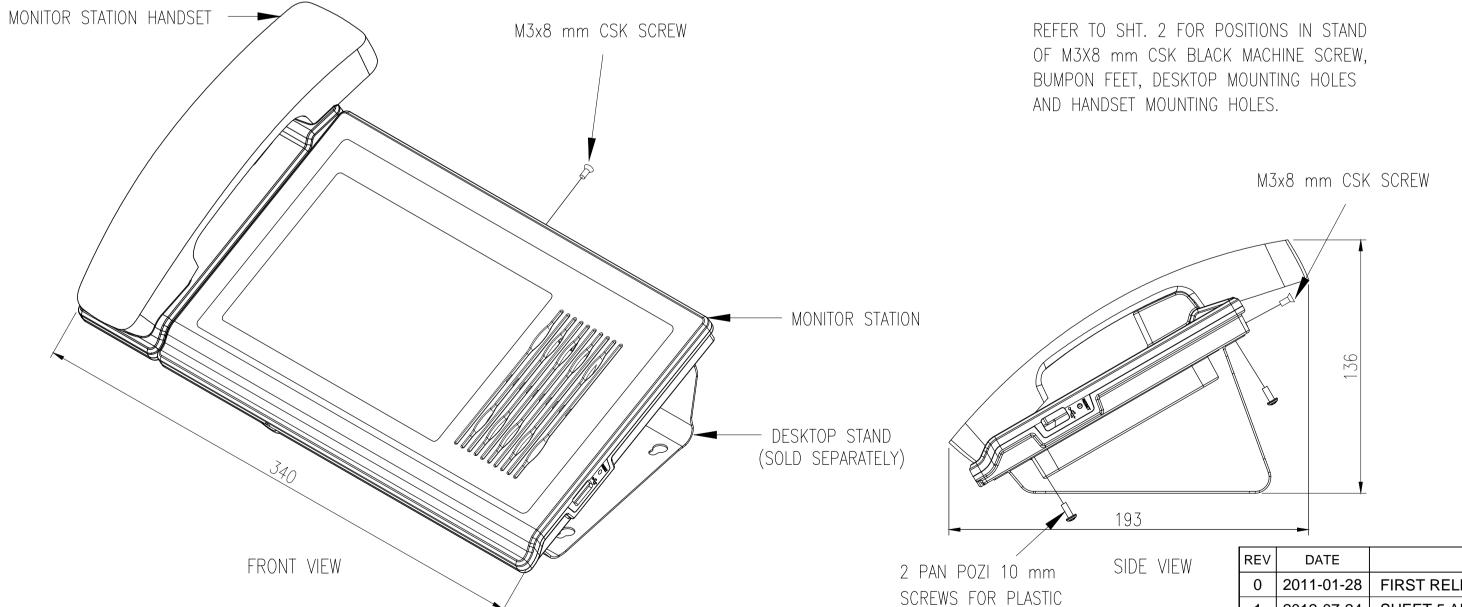

# DO NOT SCALE MONITOR STATION DESKTOP STAND IF IN DOUBT - ASK! M3x8 mm CSK SCREW M3x8 mm CSK SCREW - MONITOR STATION - DESKTOP STAND (SOLD SEPARATELY) FRONT VIEW SIDE VIEW REFER TO SHT. 2 FOR POSITIONS IN STAND OF FOR FIXED DESKTOP MOUNTING:-M3X8 mm CSK BLACK MACHINE SCREW, BUMPON FEET AND DESKTOP MOUNTING HOLES. PRIOR TO ATTACHING THE STAND TO MONITOR STATION, USE POSITION THE MONITOR STATION INTO THE STAND, FIRST ENGAGING THE BOTTOM TABS, THEN FOLDING BACK TO ENGAGE THE TOP SCREW TAB. FIT M3x8 SCREW TO FIX IT IN PLACE.

# MONITOR STATION WITH HANDSET DESKTOP STAND

© 2016 Jacques Technologies PTY LTD

FOR FIXED DESKTOP MOUNTING:-

FIRMLY INTO PLACE.

LEAVE BUMPON FEET UNATTACHED.

PRIOR TO ATTACHING THE STAND TO MONITOR STATION, USE THE STAND KEYHOLES

TO MARK DESK SCREW POSITIONS. USE SCREWS SUITABLE FOR THE KEYHOLE SIZE.

PRE-ADJUST THE DESK SCREWS SUCH THAT THE BRACKET KEYHOLES CAN SLIDE

THE STAND MUST BE FIXED TO THE MONITOR STATION AND CRADLE BEFORE DESK MOUNTING.