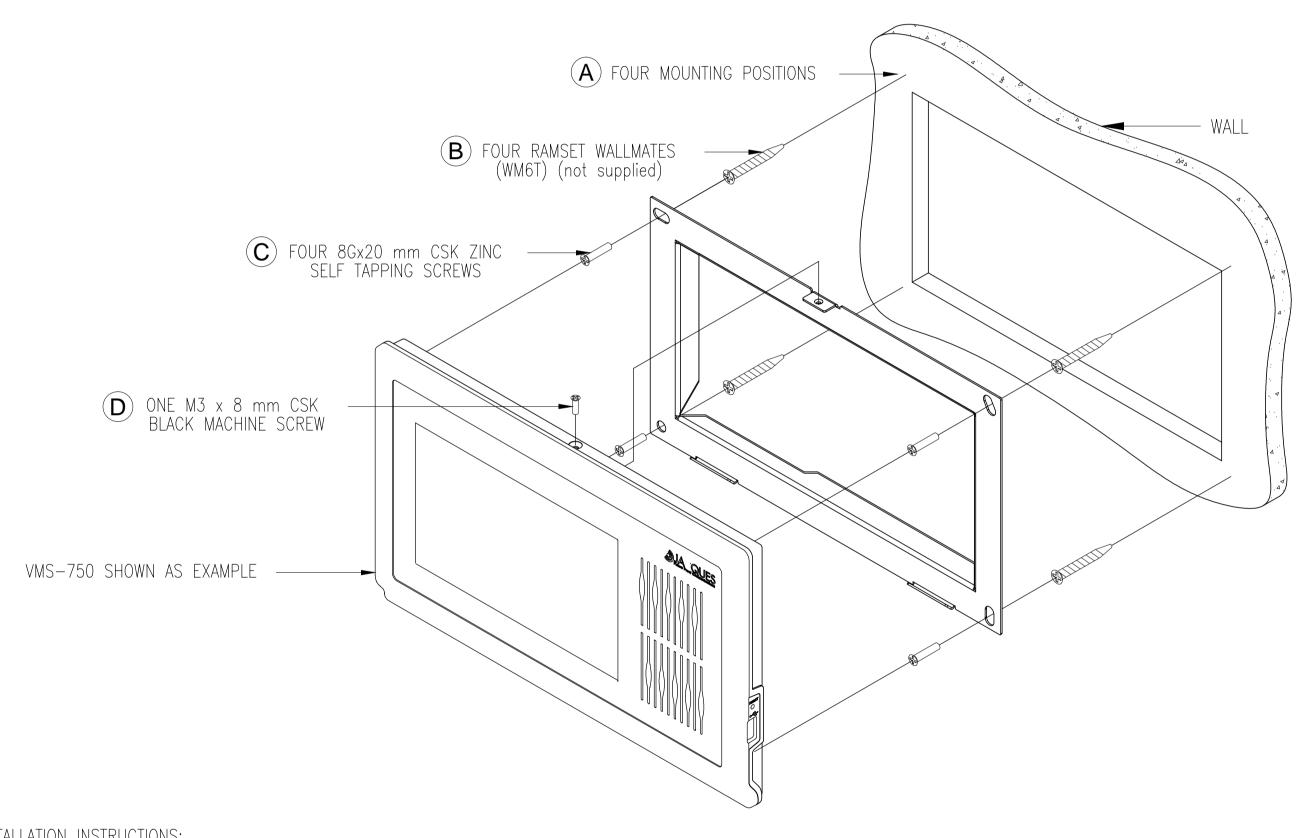

### **INSTALLATION INSTRUCTIONS:**

- 1. CUT RECTANGULAR HOLE IN THE WALL 230 mm WIDE AND 120 mm TALL.
- 2. MARK FOUR MOUNTING POSITIONS ON WALL PANEL USING WALL MOUNTING FRAME AS TEMPLATE.  $\widehat{f A}$
- 3. SCREW FOUR RAMSET WALLMATES (WM6T) (NOT SUPPLIED) INTO MARKED POSITIONS.  $oldsymbol{\mathsf{B}}$
- 4. SECURE WALL MOUNTING PLATE IN WALL PANEL USING FOUR 8G X 20 mm CSK ZINC SELF TAPPING SCREWS.  $oldsymbol{\mathbb{C}}$
- 5. SLIDE THE MONITOR STATION DOWN AT A SHALLOW ANGLE TO ENGAGE THE BOTTOM BRACKET TABS. FOLD BACKBOX TO D
  VERTICAL AND SECURE WITH M3x8 CSK SCREW.