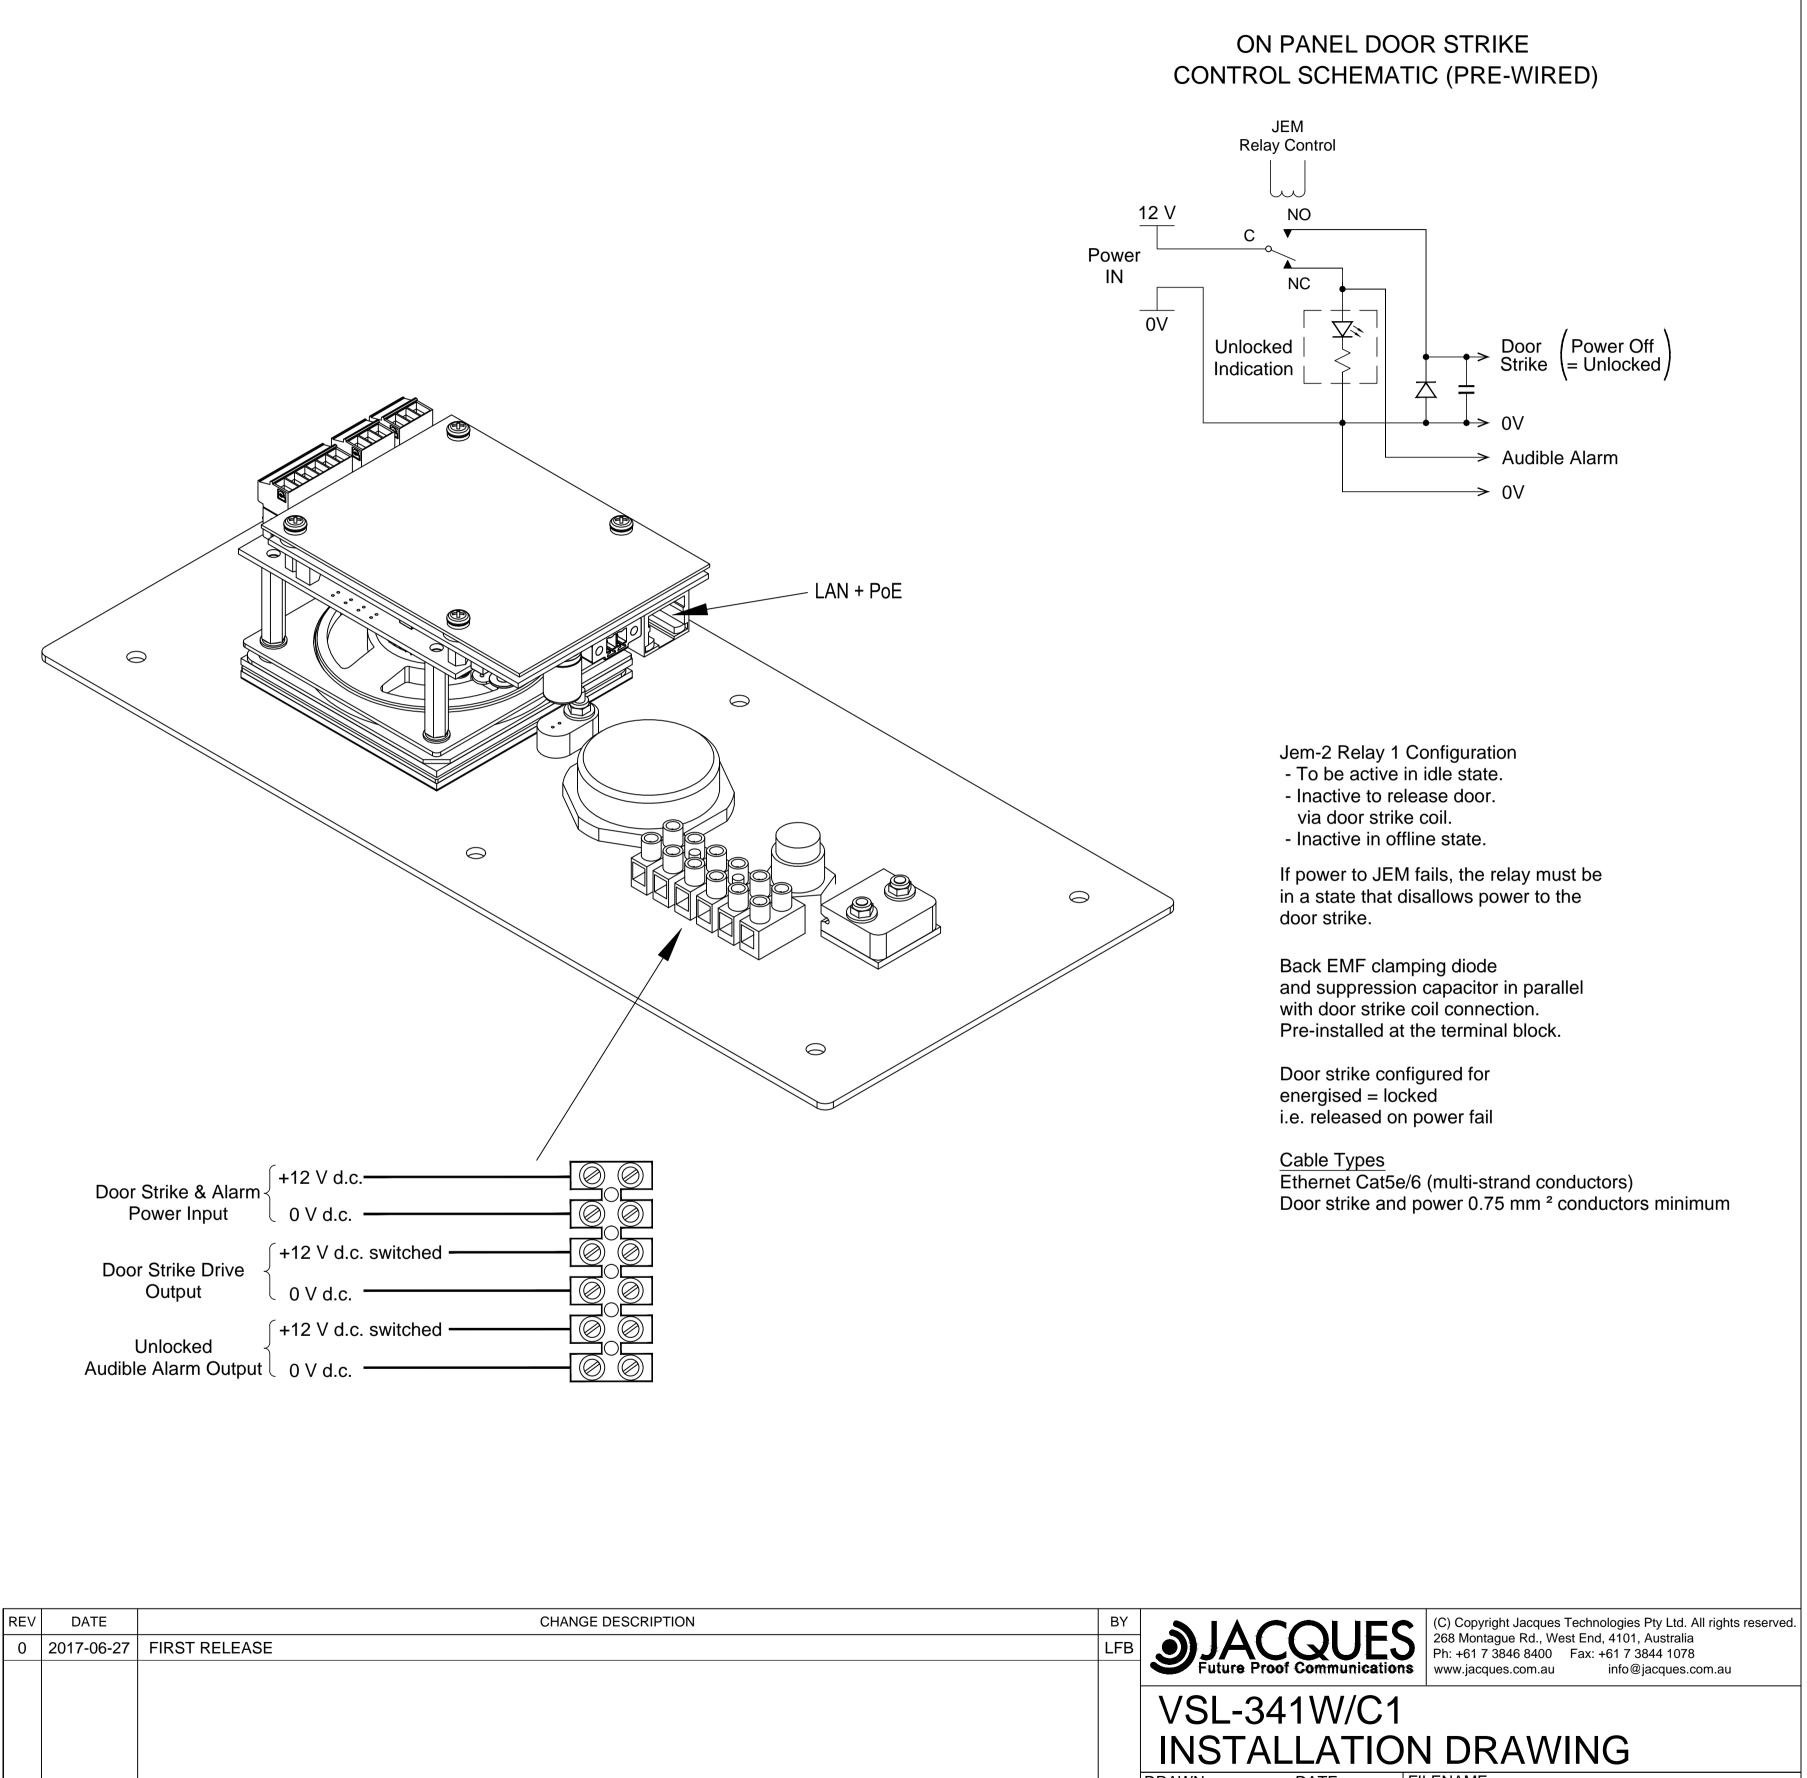

## VSL-341W/C1 INTERCOM STATION INSTALLATION

| REV | DATE       | CHANGE DESCRIPTION |
|-----|------------|--------------------|
| 0   | 2017-06-27 | FIRST RELEASE      |
|     |            |                    |
|     |            |                    |
|     |            |                    |
|     |            |                    |
|     |            |                    |
|     |            |                    |
|     |            |                    |
|     |            |                    |
|     |            |                    |
| -   |            |                    |
|     |            |                    |
|     |            |                    |