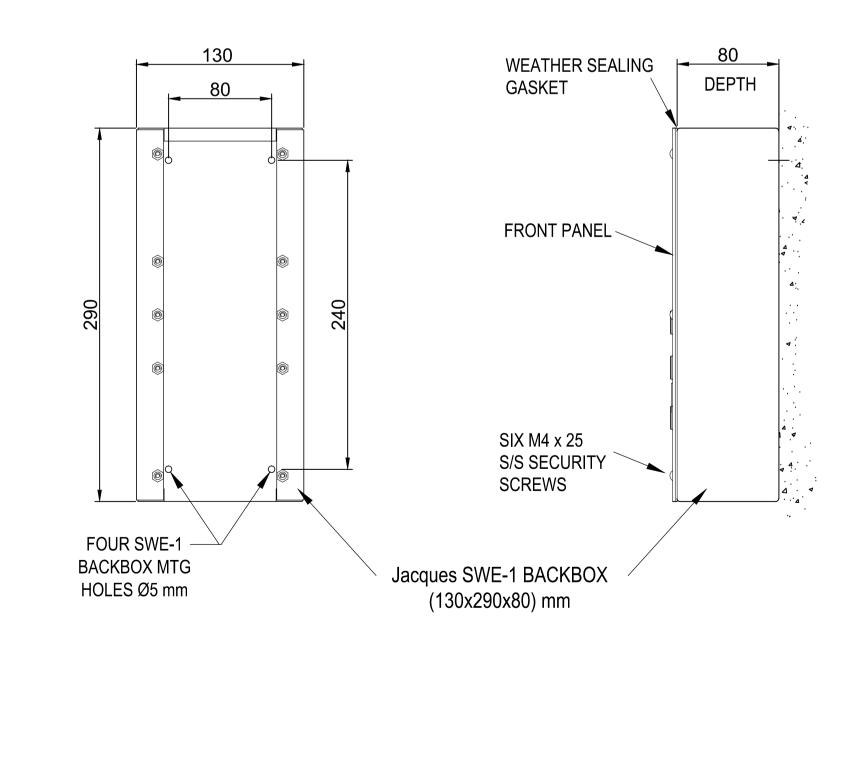

SURFACE WALL MOUNTING USING SWE-1/SWE-9 BACKBOX

| REV DATE CHA               | IGE DESCRIPTION |
|----------------------------|-----------------|
| 0 2017-06-27 FIRST RELEASE |                 |
|                            |                 |
|                            |                 |
|                            |                 |
|                            |                 |
|                            |                 |
|                            |                 |
|                            |                 |
|                            |                 |
|                            |                 |
|                            |                 |
|                            |                 |