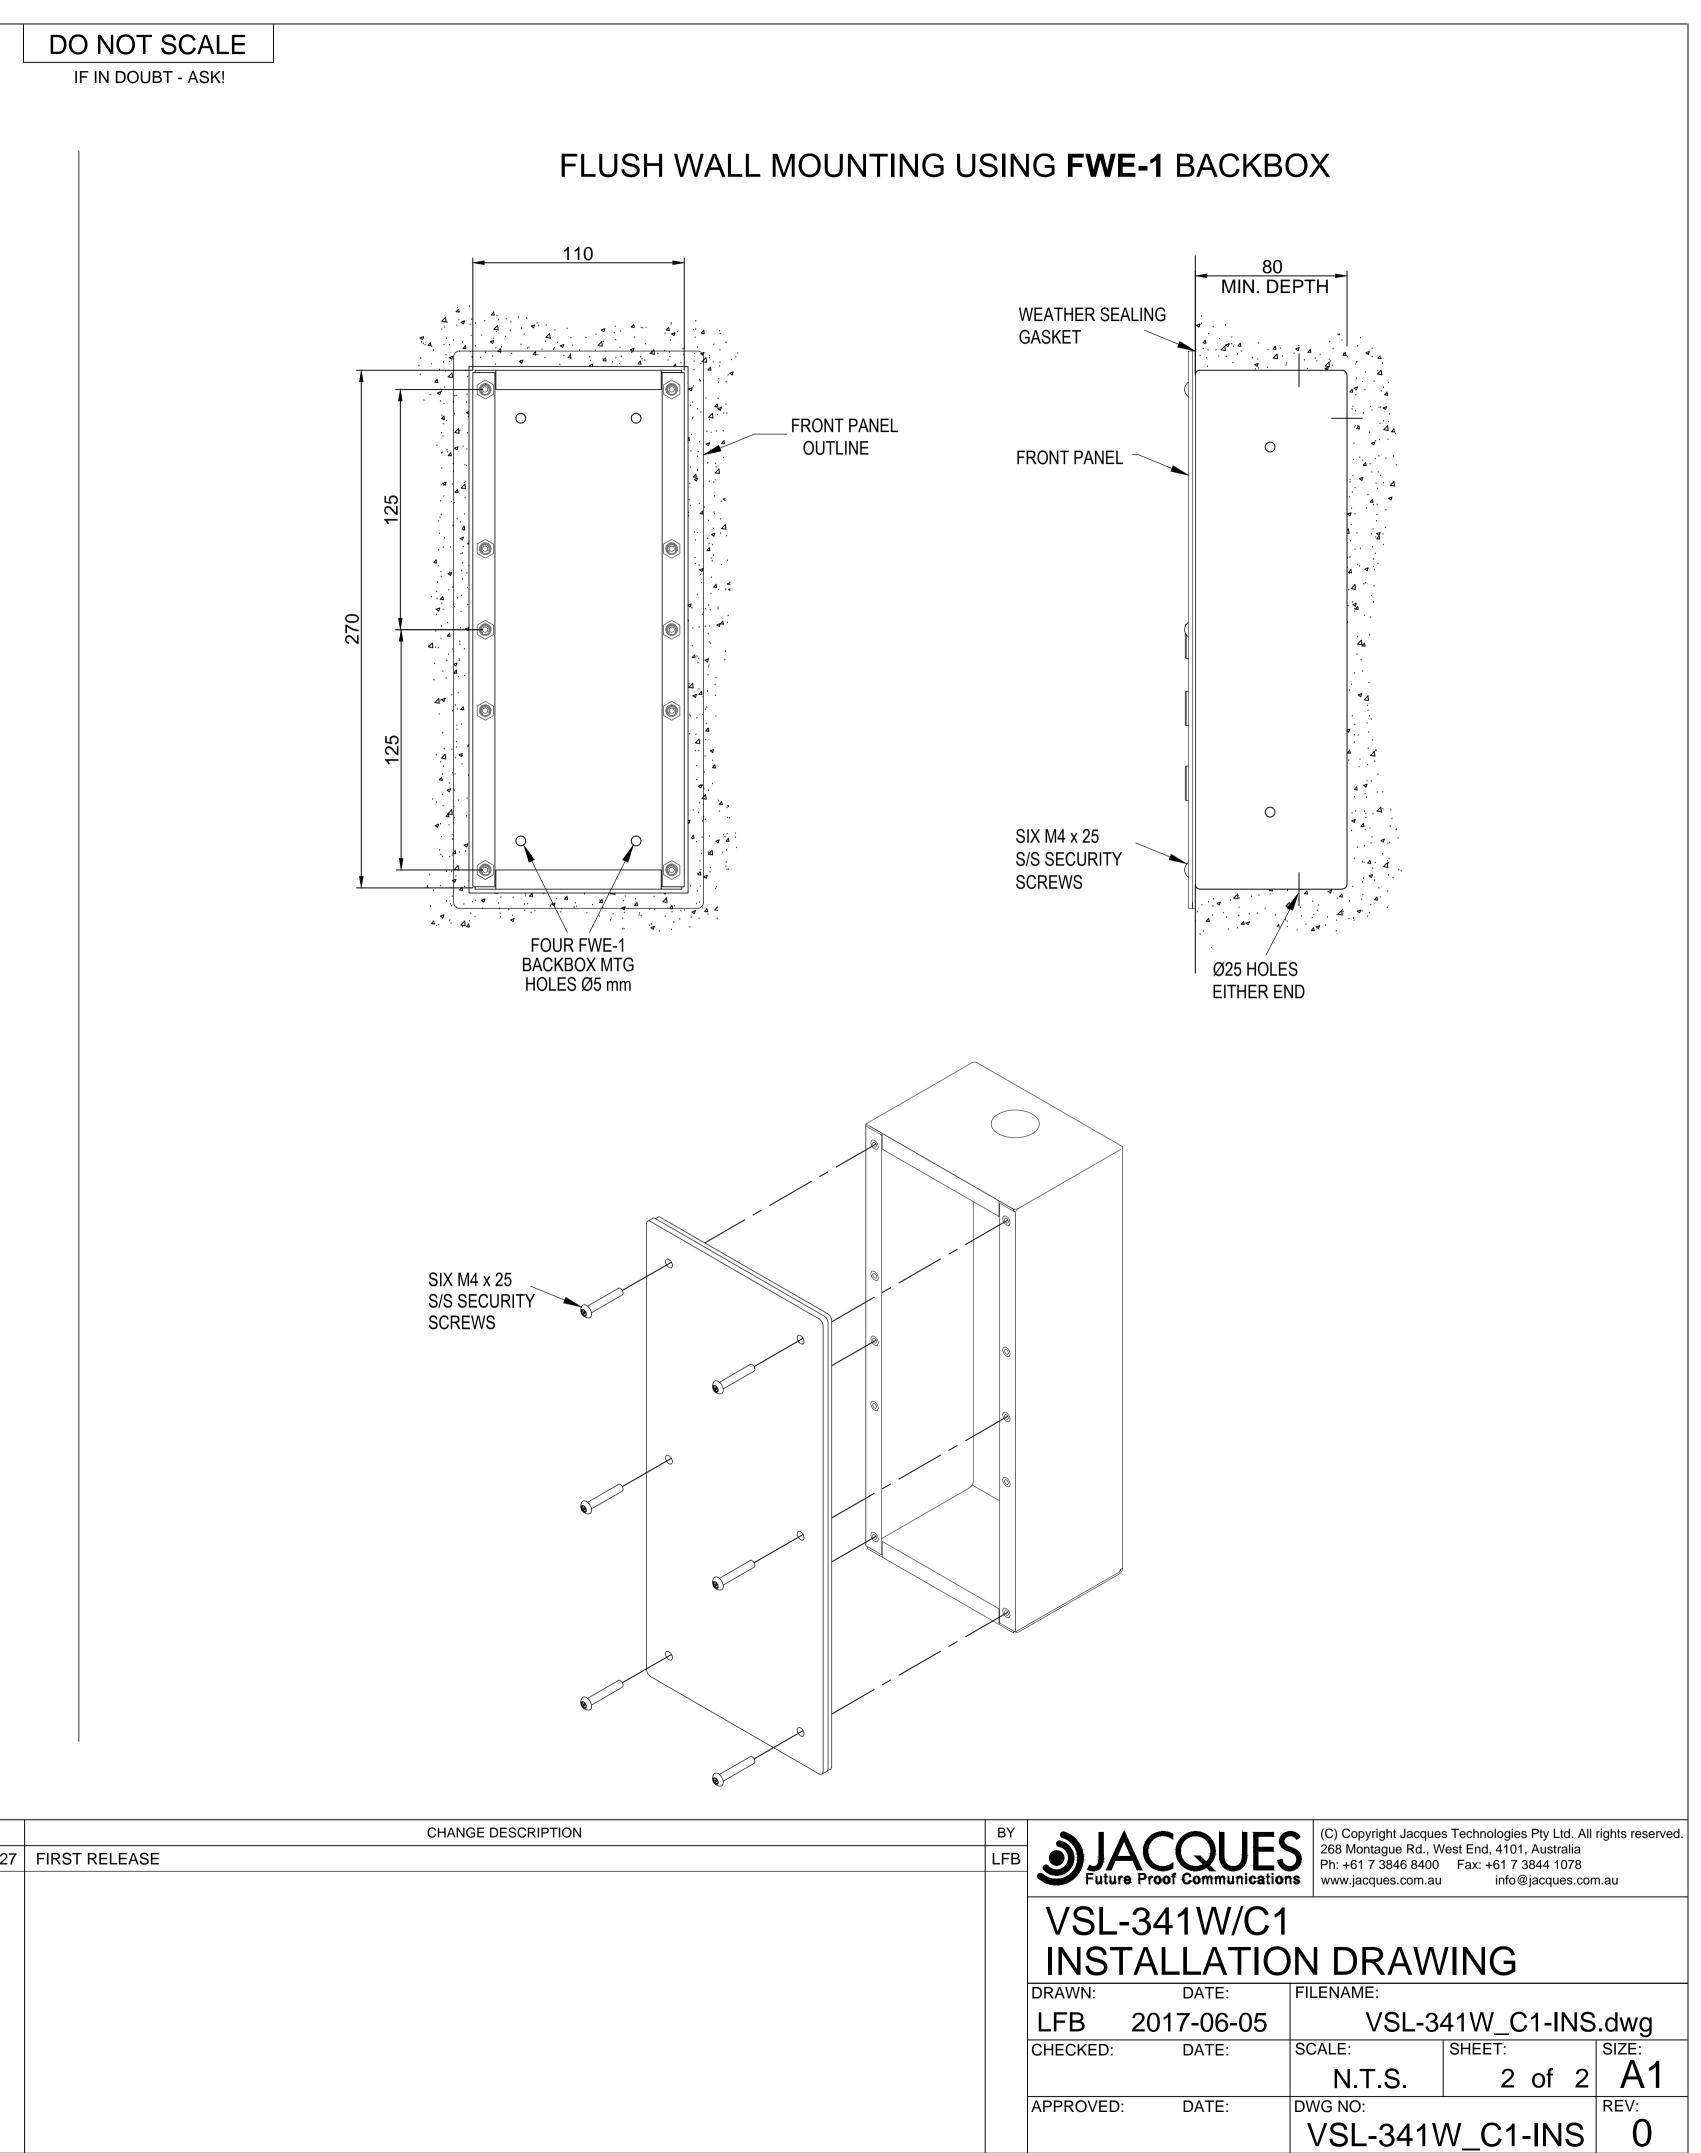

## VSL-341W/C1 INTERCOM STATION INSTALLATION

| REV | DATE       | CHANGE DESCRIPTION |
|-----|------------|--------------------|
| 0   | 2017-06-27 | FIRST RELEASE      |
|     |            |                    |
|     |            |                    |
|     |            |                    |
|     |            |                    |
|     |            |                    |
|     |            |                    |
|     |            |                    |
|     |            |                    |
|     |            |                    |
| -   |            |                    |
|     |            |                    |
|     |            |                    |

| DRAWN:    | DATE:      | FILENAME:           |          |       |
|-----------|------------|---------------------|----------|-------|
| LFB       | 2017-06-05 | VSL-341W_C1-INS.dwg |          |       |
| CHECKED:  | DATE:      | SCALE:              | SHEET:   | SIZE: |
|           |            | N.T.S.              | 1 of 2   | A1    |
| APPROVED: | DATE:      | DWG NO:             |          | REV:  |
|           |            | VSL-341             | N_C1-INS | 0     |