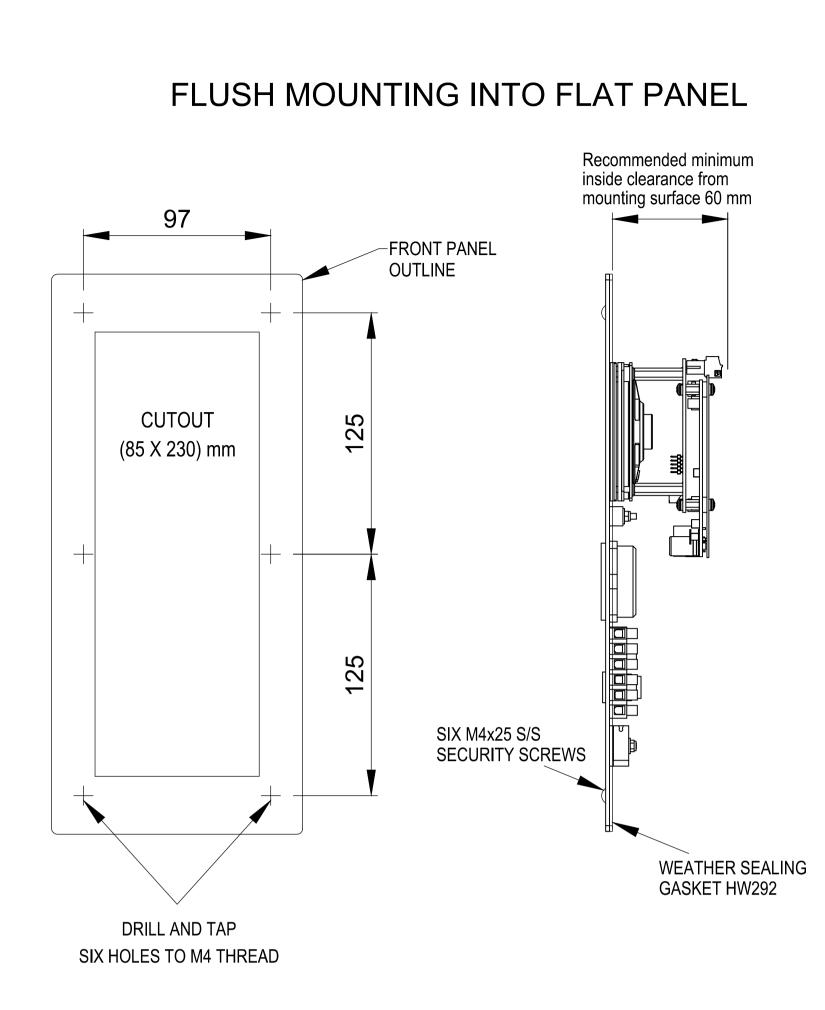

SURFACE WALL MOUNTING USING SWE-1/SWE-9 BACKBOX

| REV DATE CHA               | IGE DESCRIPTION |
|----------------------------|-----------------|
| 0 2017-06-27 FIRST RELEASE |                 |
|                            |                 |
|                            |                 |
|                            |                 |
|                            |                 |
|                            |                 |
|                            |                 |
|                            |                 |
|                            |                 |
|                            |                 |
|                            |                 |
|                            |                 |