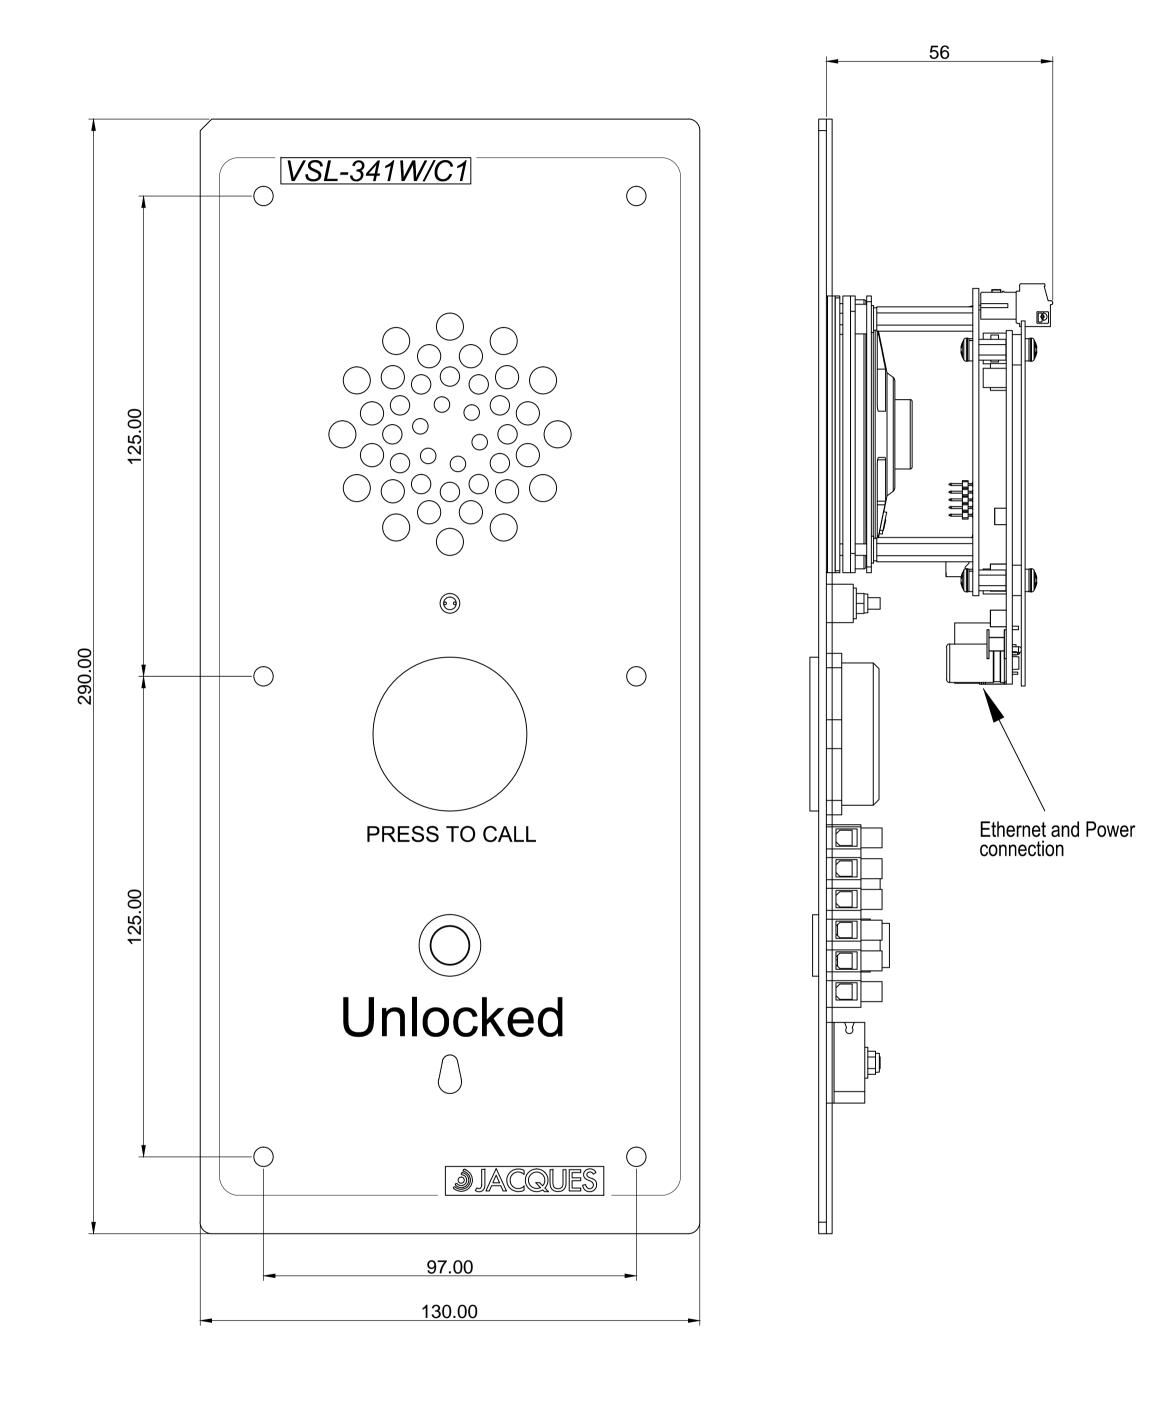

## VSL-341W/C1 INTERCOM STATION INSTALLATION

| REV | DATE       | CHANGE DESCRIPTION |
|-----|------------|--------------------|
| 0   | 2017-06-27 | FIRST RELEASE      |
|     |            |                    |
|     |            |                    |
|     |            |                    |
|     |            |                    |
|     |            |                    |
|     |            |                    |
|     |            |                    |
|     |            |                    |
|     |            |                    |
| -   |            |                    |
|     |            |                    |
|     |            |                    |