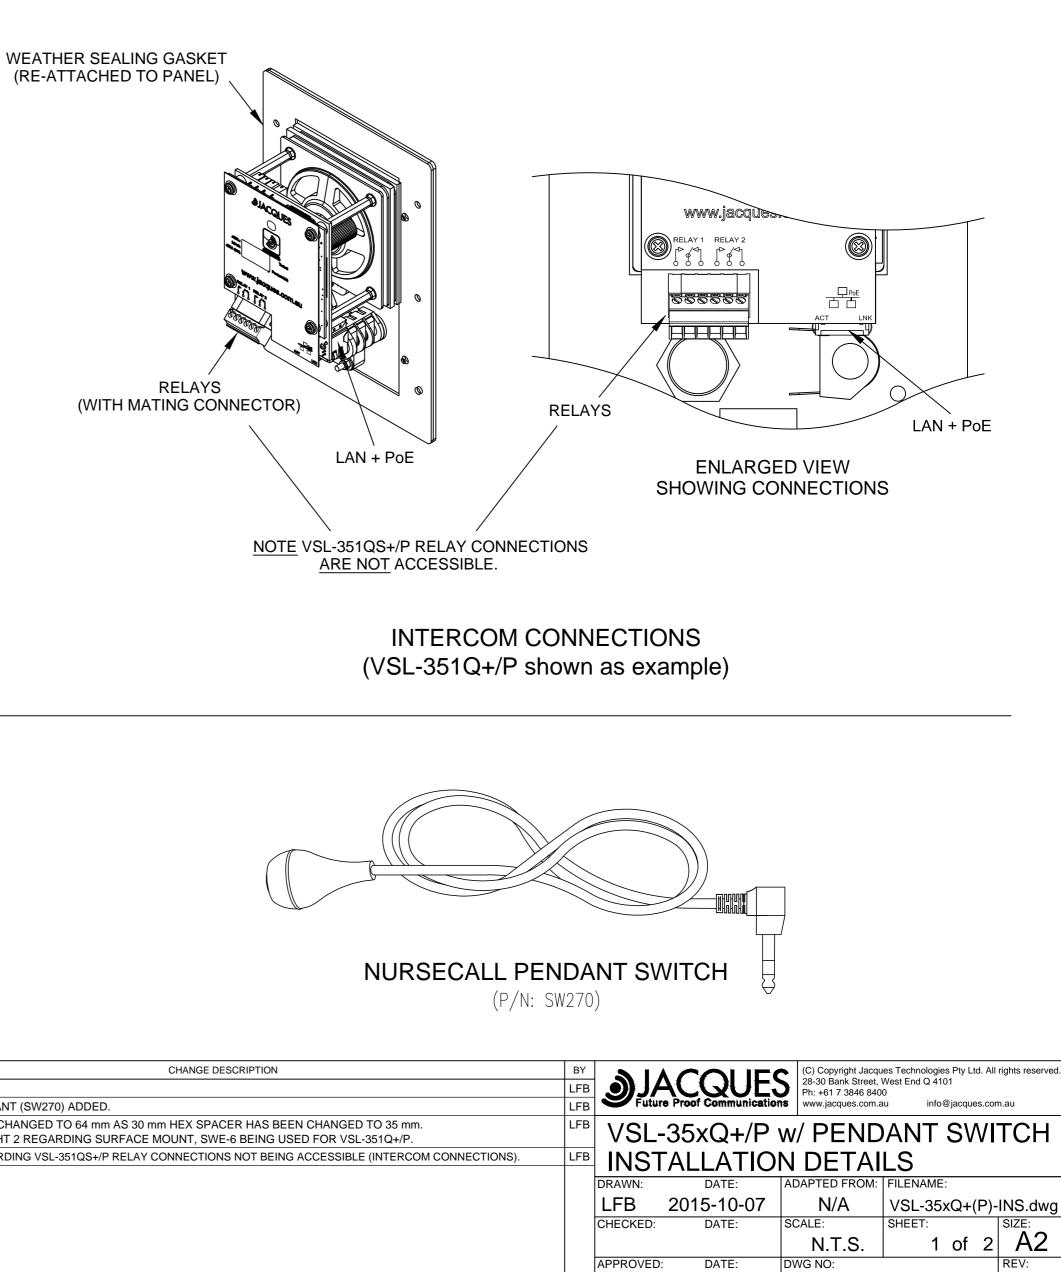

## DO NOT SCALE IF IN DOUBT - ASK!

VSL-35xQ+/P WITH PENDANT INTERCOM STATION INSTALLATION

## INTERCOM DIMENSIONS (VSL-351Q+/P shown as example)

Notes:

- 1. This drawing is for the VSL-35x+/P family of JEM-2+ Intercoms.
- 2. Power Input: via IEEE 802.3af PoE (Class 2)
- 3. Relay contacts rating: 30 V d.c. / 2 A
- 4. Pendant Connector: 1/4" 3 Pole Switching Jack Socket to suit SW270.