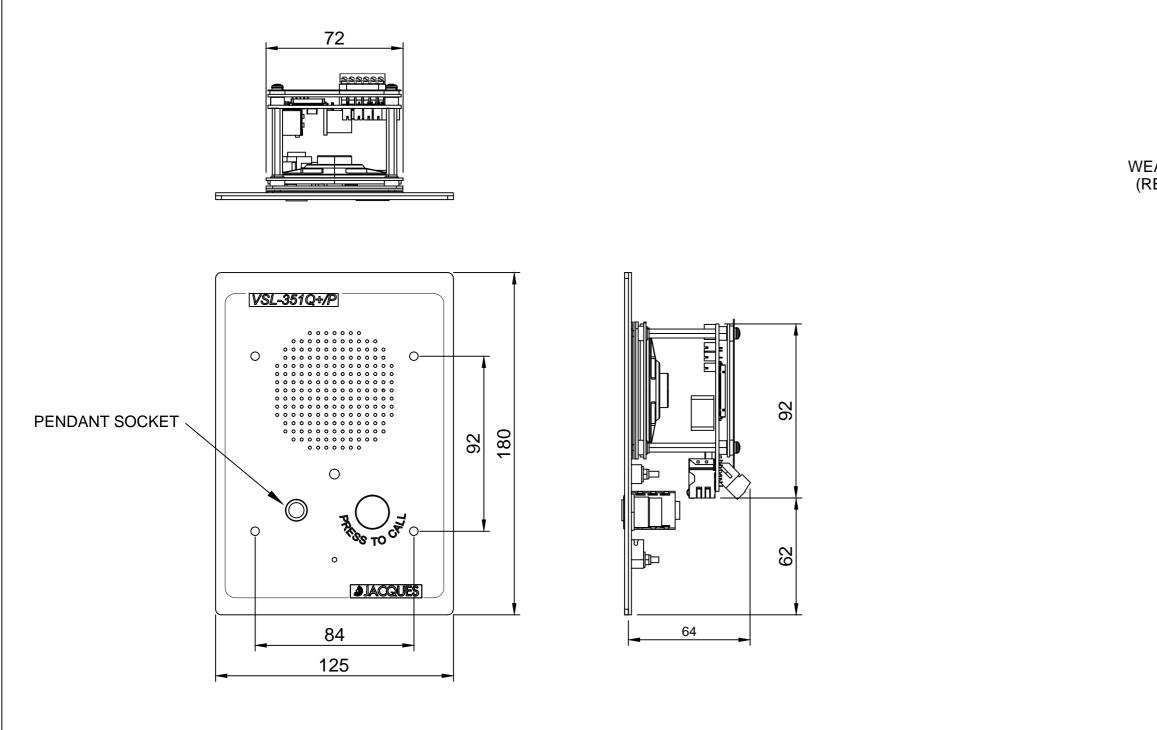

## DO NOT SCALE IF IN DOUBT - ASK!

VSL-35xQ+/P WITH PENDANT INTERCOM STATION INSTALLATION

## INTERCOM DIMENSIONS (VSL-351Q+/P shown as example)

Notes:

- 1. This drawing is for the VSL-35x+/P family of JEM-2+ Intercoms.
- 2. Power Input: via IEEE 802.3af PoE (Class 2)
- 3. Relay contacts rating: 30 V d.c. / 2 A
- 4. Pendant Connector: 1/4" 3 Pole Switching Jack Socket to suit SW270.