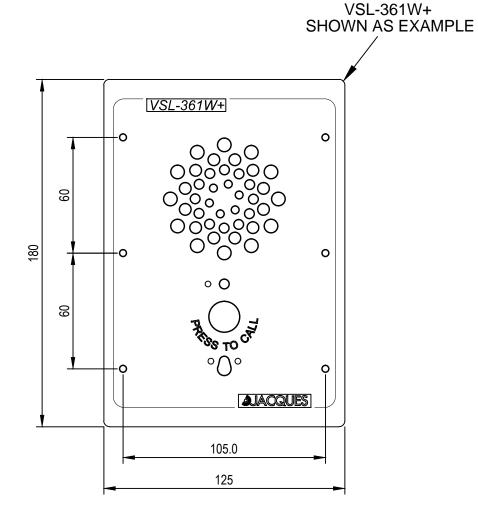

## VSL-36xW+ INTERCOM STATION INSTALLATION DETAILS

VSL-36x+ JEM-2+ INTERCOM STATION MODELS: VSL-361W+ (51676)

**ENLARGED VIEW SHOWING CONNECTIONS** 

|                                                                                          | REV | DATE     | $\Box$ | CHANGE DESCRIPTION                                                   | BY     | S I                  | A COLUEC                          | (C) Copyright Jacque                       | es Technologies Pty Ltd. All rig                  | ghts reserved. |
|------------------------------------------------------------------------------------------|-----|----------|--------|----------------------------------------------------------------------|--------|----------------------|-----------------------------------|--------------------------------------------|---------------------------------------------------|----------------|
|                                                                                          | 0   | 2015-03- | 3-02 I | FIRST RELEASE                                                        | LFB    |                      | ACQUES<br>TO Proof Communications | 268 Montague Rd., \<br>Ph: +61 7 3846 8400 | Vest End, 4101, Australia<br>Fax: +61 7 3844 1078 |                |
|                                                                                          | 1   | 2017-02- | 2-27   | MOUNTING HOLE DIMENSIONS ADDED TO FLUSH FLAT PANEL VIEW SHT 2. #1281 | LFB    | Futu                 | re Proof Communications           | www.jacques.com.a                          | info@jacques.com.a                                | au             |
|                                                                                          |     | ĺ        |        |                                                                      |        |                      | -36xW+ IN                         |                                            |                                                   | NC             |
| Notes:                                                                                   |     |          |        |                                                                      |        | INSTALLATION DETAILS |                                   |                                            |                                                   |                |
| 1. Power Input: via IEEE 802.3af PoE (Class 2) 2. Relay contacts rating: 30 V d.c. / 2 A |     | ĺ        |        |                                                                      | DRAWN: | DATE:                | DAPTED FROM:                      | FILENAME:                                  |                                                   |                |
|                                                                                          |     |          |        |                                                                      |        | LFB                  | 2015-03-02                        | N/A                                        | VSL-36xW+-II                                      | NS.dwg         |
|                                                                                          |     |          |        |                                                                      |        | CHECKED:             | DATE:                             | -                                          | SHEET:                                            | SIZE:          |
|                                                                                          |     |          |        |                                                                      |        |                      |                                   | N.T.S.                                     | 1 of 2                                            | A3             |
| ©2040 L T L L L DTVLTD                                                                   |     |          |        |                                                                      |        | APPROVED             |                                   | WG NO:                                     |                                                   | REV:           |
| ©2018 Jacques Technologies PTY LTD                                                       |     |          |        |                                                                      |        |                      |                                   | VSL-36                                     | (W+-INS                                           | 1              |