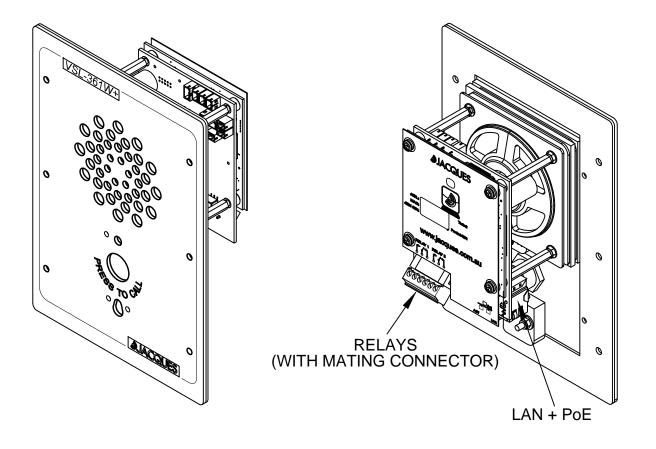

## VSL-36xW+ INTERCOM STATION INSTALLATION DETAILS

VSL-36x+ JEM-2+ INTERCOM STATION MODELS: VSL-361W+ (51676)

**ENLARGED VIEW SHOWING CONNECTIONS** 

|                                                                                          | REV | DATE     | $\Box$ | CHANGE DESCRIPTION                                                   | BY     | S I                  | A COLUEC                          | (C) Copyright Jacque                       | es Technologies Pty Ltd. All rig                  | ghts reserved. |
|------------------------------------------------------------------------------------------|-----|----------|--------|----------------------------------------------------------------------|--------|----------------------|-----------------------------------|--------------------------------------------|---------------------------------------------------|----------------|
|                                                                                          | 0   | 2015-03- | 3-02 I | FIRST RELEASE                                                        | LFB    |                      | ACQUES<br>TO Proof Communications | 268 Montague Rd., \<br>Ph: +61 7 3846 8400 | Vest End, 4101, Australia<br>Fax: +61 7 3844 1078 |                |
|                                                                                          | 1   | 2017-02- | 2-27   | MOUNTING HOLE DIMENSIONS ADDED TO FLUSH FLAT PANEL VIEW SHT 2. #1281 | LFB    | Futu                 | re Proof Communications           | www.jacques.com.a                          | info@jacques.com.a                                | au             |
|                                                                                          |     | ĺ        |        |                                                                      |        |                      | -36xW+ IN                         |                                            |                                                   | NC             |
| Notes:                                                                                   |     |          |        |                                                                      |        | INSTALLATION DETAILS |                                   |                                            |                                                   |                |
| 1. Power Input: via IEEE 802.3af PoE (Class 2) 2. Relay contacts rating: 30 V d.c. / 2 A |     | ĺ        |        |                                                                      | DRAWN: | DATE:                | DAPTED FROM:                      | FILENAME:                                  |                                                   |                |
|                                                                                          |     |          |        |                                                                      |        | LFB                  | 2015-03-02                        | N/A                                        | VSL-36xW+-II                                      | NS.dwg         |
|                                                                                          |     |          |        |                                                                      |        | CHECKED:             | DATE:                             | -                                          | SHEET:                                            | SIZE:          |
|                                                                                          |     |          |        |                                                                      |        |                      |                                   | N.T.S.                                     | 1 of 2                                            | A3             |
| ©2040 L T L L L DTVLTD                                                                   |     |          |        |                                                                      |        | APPROVED             |                                   | WG NO:                                     |                                                   | REV:           |
| ©2018 Jacques Technologies PTY LTD                                                       |     |          |        |                                                                      |        |                      |                                   | VSL-36                                     | (W+-INS                                           | 1              |