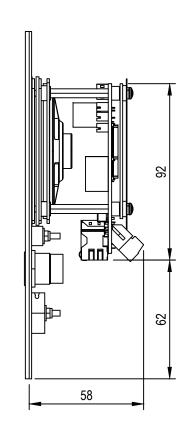

## VSL-36xW+ INTERCOM STATION INSTALLATION DETAILS

VSL-36x+ JEM-2+ INTERCOM STATION MODELS: VSL-361W+ (51676)

**ENLARGED VIEW SHOWING CONNECTIONS** 

|                                                                                          | REV | DATE     | $\Box$ | CHANGE DESCRIPTION                                                   | BY     | S I                  | A COLUEC                          | (C) Copyright Jacque                       | es Technologies Pty Ltd. All rig                  | ghts reserved. |
|------------------------------------------------------------------------------------------|-----|----------|--------|----------------------------------------------------------------------|--------|----------------------|-----------------------------------|--------------------------------------------|---------------------------------------------------|----------------|
|                                                                                          | 0   | 2015-03- | 3-02 I | FIRST RELEASE                                                        | LFB    |                      | ACQUES<br>TO Proof Communications | 268 Montague Rd., \<br>Ph: +61 7 3846 8400 | Vest End, 4101, Australia<br>Fax: +61 7 3844 1078 |                |
|                                                                                          | 1   | 2017-02- | 2-27   | MOUNTING HOLE DIMENSIONS ADDED TO FLUSH FLAT PANEL VIEW SHT 2. #1281 | LFB    | Futu                 | re Proof Communications           | www.jacques.com.a                          | info@jacques.com.a                                | au             |
|                                                                                          |     | ĺ        |        |                                                                      |        |                      | -36xW+ IN                         |                                            |                                                   | NC             |
| Notes:                                                                                   |     |          |        |                                                                      |        | INSTALLATION DETAILS |                                   |                                            |                                                   |                |
| 1. Power Input: via IEEE 802.3af PoE (Class 2) 2. Relay contacts rating: 30 V d.c. / 2 A |     | ĺ        |        |                                                                      | DRAWN: | DATE:                | DAPTED FROM:                      | FILENAME:                                  |                                                   |                |
|                                                                                          |     |          |        |                                                                      |        | LFB                  | 2015-03-02                        | N/A                                        | VSL-36xW+-II                                      | NS.dwg         |
|                                                                                          |     |          |        |                                                                      |        | CHECKED:             | DATE:                             | -                                          | SHEET:                                            | SIZE:          |
|                                                                                          |     |          |        |                                                                      |        |                      |                                   | N.T.S.                                     | 1 of 2                                            | A3             |
| ©2040 L T L L L DTVLTD                                                                   |     |          |        |                                                                      |        | APPROVED             |                                   | WG NO:                                     |                                                   | REV:           |
| ©2018 Jacques Technologies PTY LTD                                                       |     |          |        |                                                                      |        |                      |                                   | VSL-36                                     | (W+-INS                                           | 1              |