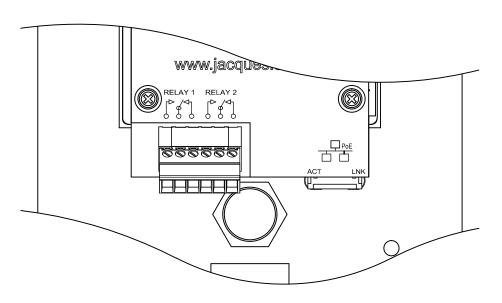

## VSL-36xW+ INTERCOM STATION INSTALLATION DETAILS

VSL-36x+ JEM-2+ INTERCOM STATION MODELS: VSL-361W+ (51676)

**ENLARGED VIEW SHOWING CONNECTIONS** 

|                                                                                          | REV | DATE     | $\Box$ | CHANGE DESCRIPTION                                                   | BY     | S I                  | A COLUEC                          | (C) Copyright Jacque                       | es Technologies Pty Ltd. All rig                  | ghts reserved. |
|------------------------------------------------------------------------------------------|-----|----------|--------|----------------------------------------------------------------------|--------|----------------------|-----------------------------------|--------------------------------------------|---------------------------------------------------|----------------|
|                                                                                          | 0   | 2015-03- | 3-02 I | FIRST RELEASE                                                        | LFB    |                      | ACQUES<br>TO Proof Communications | 268 Montague Rd., \<br>Ph: +61 7 3846 8400 | Vest End, 4101, Australia<br>Fax: +61 7 3844 1078 |                |
|                                                                                          | 1   | 2017-02- | 2-27   | MOUNTING HOLE DIMENSIONS ADDED TO FLUSH FLAT PANEL VIEW SHT 2. #1281 | LFB    | Futu                 | re Proof Communications           | www.jacques.com.a                          | info@jacques.com.a                                | au             |
|                                                                                          |     | ĺ        |        |                                                                      |        |                      | -36xW+ IN                         |                                            |                                                   | NC             |
| Notes:                                                                                   |     |          |        |                                                                      |        | INSTALLATION DETAILS |                                   |                                            |                                                   |                |
| 1. Power Input: via IEEE 802.3af PoE (Class 2) 2. Relay contacts rating: 30 V d.c. / 2 A |     | ĺ        |        |                                                                      | DRAWN: | DATE:                | DAPTED FROM:                      | FILENAME:                                  |                                                   |                |
|                                                                                          |     |          |        |                                                                      |        | LFB                  | 2015-03-02                        | N/A                                        | VSL-36xW+-II                                      | NS.dwg         |
|                                                                                          |     |          |        |                                                                      |        | CHECKED:             | DATE:                             | -                                          | SHEET:                                            | SIZE:          |
|                                                                                          |     |          |        |                                                                      |        |                      |                                   | N.T.S.                                     | 1 of 2                                            | A3             |
| ©2040 L T L L L DTVLTD                                                                   |     |          |        |                                                                      |        | APPROVED             |                                   | WG NO:                                     |                                                   | REV:           |
| ©2018 Jacques Technologies PTY LTD                                                       |     |          |        |                                                                      |        |                      |                                   | VSL-36                                     | (W+-INS                                           | 1              |