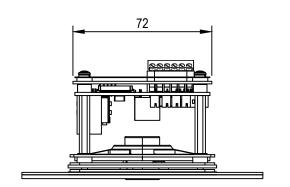

## VSL-36xW+ INTERCOM STATION INSTALLATION DETAILS

VSL-36x+ JEM-2+ INTERCOM STATION MODELS: VSL-361W+ (51676)

**ENLARGED VIEW SHOWING CONNECTIONS** 

|                                                                                          | REV | DATE     | $\Box$ | CHANGE DESCRIPTION                                                   | BY     | S I                  | A COLUEC                          | (C) Copyright Jacque                       | es Technologies Pty Ltd. All rig                  | ghts reserved. |
|------------------------------------------------------------------------------------------|-----|----------|--------|----------------------------------------------------------------------|--------|----------------------|-----------------------------------|--------------------------------------------|---------------------------------------------------|----------------|
|                                                                                          | 0   | 2015-03- | 3-02 I | FIRST RELEASE                                                        | LFB    |                      | ACQUES<br>TO Proof Communications | 268 Montague Rd., \<br>Ph: +61 7 3846 8400 | Vest End, 4101, Australia<br>Fax: +61 7 3844 1078 |                |
|                                                                                          | 1   | 2017-02- | 2-27   | MOUNTING HOLE DIMENSIONS ADDED TO FLUSH FLAT PANEL VIEW SHT 2. #1281 | LFB    | Futu                 | re Proof Communications           | www.jacques.com.a                          | info@jacques.com.a                                | au             |
|                                                                                          |     | ĺ        |        |                                                                      |        |                      | -36xW+ IN                         |                                            |                                                   | NC             |
| Notes:                                                                                   |     |          |        |                                                                      |        | INSTALLATION DETAILS |                                   |                                            |                                                   |                |
| 1. Power Input: via IEEE 802.3af PoE (Class 2) 2. Relay contacts rating: 30 V d.c. / 2 A |     | ĺ        |        |                                                                      | DRAWN: | DATE:                | DAPTED FROM:                      | FILENAME:                                  |                                                   |                |
|                                                                                          |     |          |        |                                                                      |        | LFB                  | 2015-03-02                        | N/A                                        | VSL-36xW+-II                                      | NS.dwg         |
|                                                                                          |     |          |        |                                                                      |        | CHECKED:             | DATE:                             | -                                          | SHEET:                                            | SIZE:          |
|                                                                                          |     |          |        |                                                                      |        |                      |                                   | N.T.S.                                     | 1 of 2                                            | A3             |
| ©2040 L T L L L DTVLTD                                                                   |     |          |        |                                                                      |        | APPROVED             |                                   | WG NO:                                     |                                                   | REV:           |
| ©2018 Jacques Technologies PTY LTD                                                       |     |          |        |                                                                      |        |                      |                                   | VSL-36                                     | (W+-INS                                           | 1              |