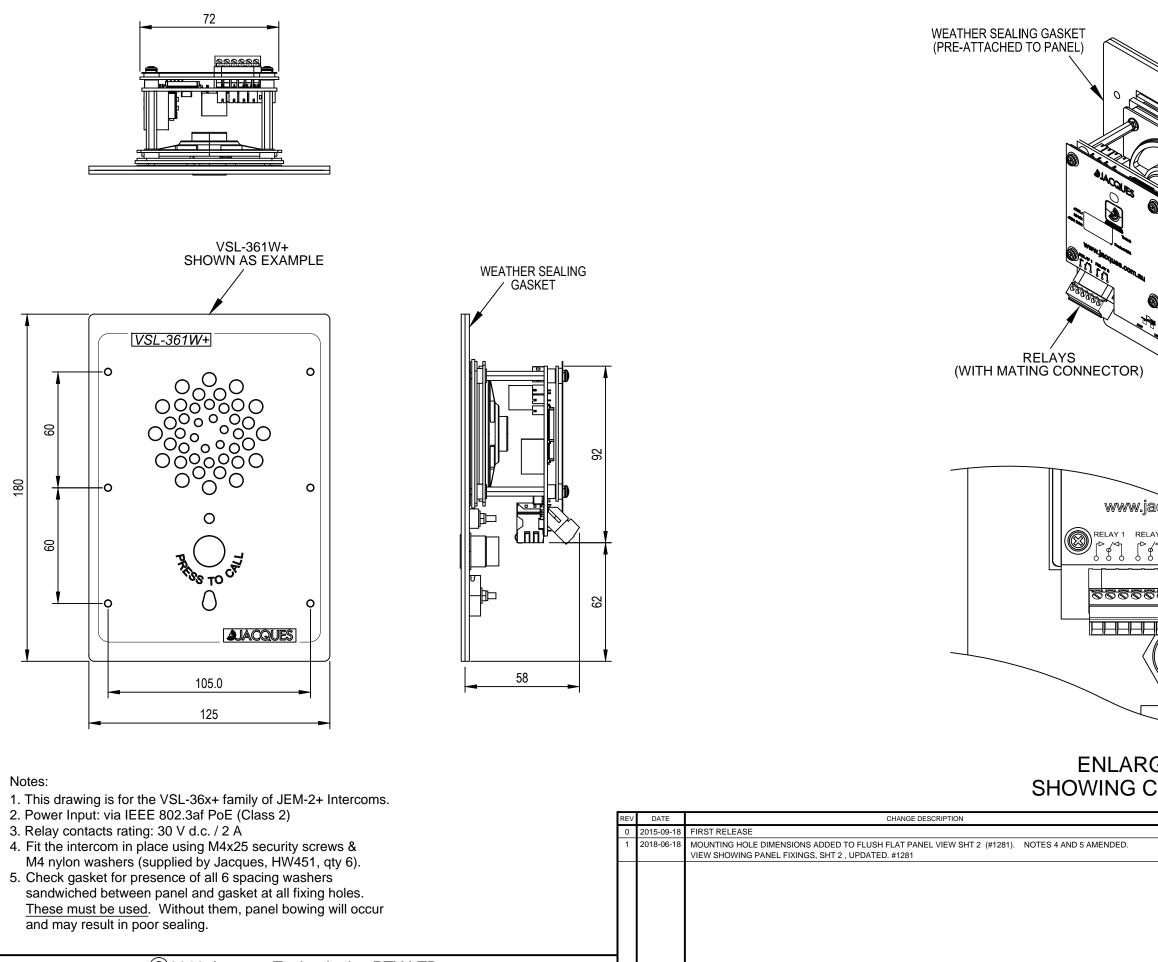

DO NOT SCALE IF IN DOUBT - ASK!

## VSL-36xW+ INTERCOM STATION INSTALLATION DETAILS

©2018 Jacques Technologies PTY LTD

| N   N   N   N                                                                                                                                                                                                                                                                                                                                                                                                                               |
|---------------------------------------------------------------------------------------------------------------------------------------------------------------------------------------------------------------------------------------------------------------------------------------------------------------------------------------------------------------------------------------------------------------------------------------------|
| GED VIEW<br>CONNECTIONS                                                                                                                                                                                                                                                                                                                                                                                                                     |
| SOUNNECTIONS   BY   IFB   IC: Copyright Jacques Technologies Pty Ltd. All rights reserved.   Copyright Jacques Technologies Pty Ltd. All rights reserved.   Displace Copyright Jacques Technologies Pty Ltd. All rights reserved.   IFB   VSL-36xW+ INTERCOM STATION   INTERCOM STATION   INTER 2015-09-18   N/A   VSL-36xW1-INS.dwg   CHECKED:   DATE:   N/A   VSL-36xW1-INS.dwg   CHECKED:   DATE:   VSL-36xW1-INS   REV:   VSL-36xW1-INS |

APPROVED:

DATE:

DWG NO:

VSL-36xW1-INS