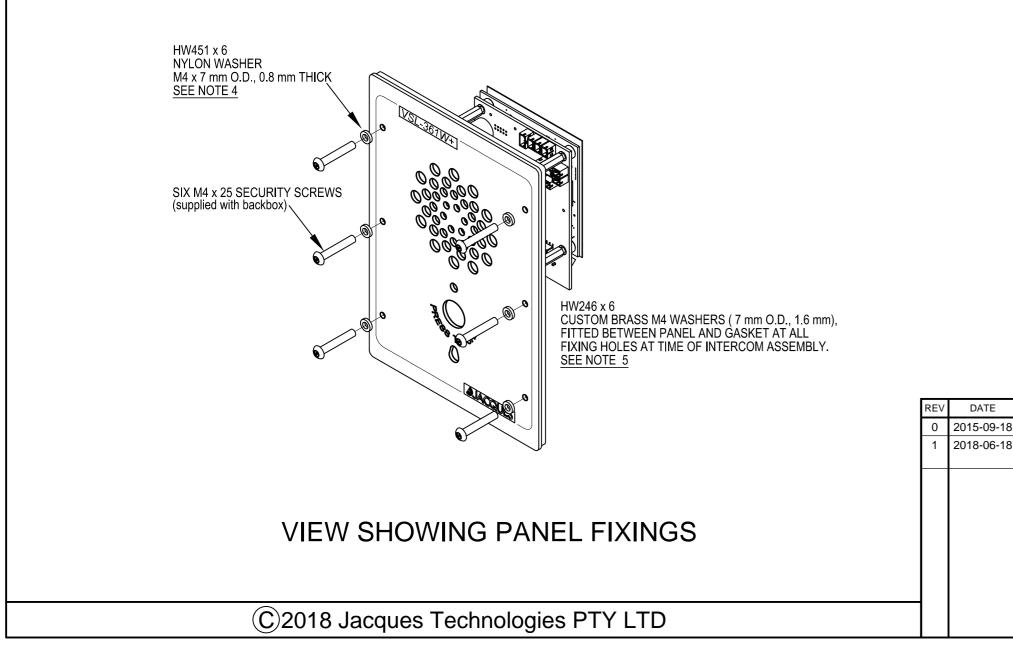

DO NOT SCALE IF IN DOUBT - ASK!

## VSL-36xW+ INTERCOM STATION INSTALLATION DETAILS

©2018 Jacques Technologies PTY LTD

| N   N   N   N                                                                                                                                                                                                                                                                                                                                                                                                                               |
|---------------------------------------------------------------------------------------------------------------------------------------------------------------------------------------------------------------------------------------------------------------------------------------------------------------------------------------------------------------------------------------------------------------------------------------------|
| GED VIEW<br>CONNECTIONS                                                                                                                                                                                                                                                                                                                                                                                                                     |
| SOUNNECTIONS   BY   IFB   IC: Copyright Jacques Technologies Pty Ltd. All rights reserved.   Copyright Jacques Technologies Pty Ltd. All rights reserved.   Displace Copyright Jacques Technologies Pty Ltd. All rights reserved.   IFB   VSL-36xW+ INTERCOM STATION   INTERCOM STATION   INTER 2015-09-18   N/A   VSL-36xW1-INS.dwg   CHECKED:   DATE:   N/A   VSL-36xW1-INS.dwg   CHECKED:   DATE:   VSL-36xW1-INS   REV:   VSL-36xW1-INS |

APPROVED:

DATE:

DWG NO:

VSL-36xW1-INS